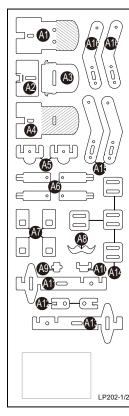

Perspective changed. Rotate the product based on the direction of arrow

Glue (excluded)

assembly

Special attention in

| Parts List   |                |                |                |      |
|--------------|----------------|----------------|----------------|------|
| Item         | Round<br>Stick | Round<br>Stick | Round<br>Stick | Rope |
| Number       | P1             | P2             | P3             | P4   |
| Illustration | L=19mm         | L=25mm         | L=45mm         |      |
| Quantity     | 2              | 2              | 1              | 1    |