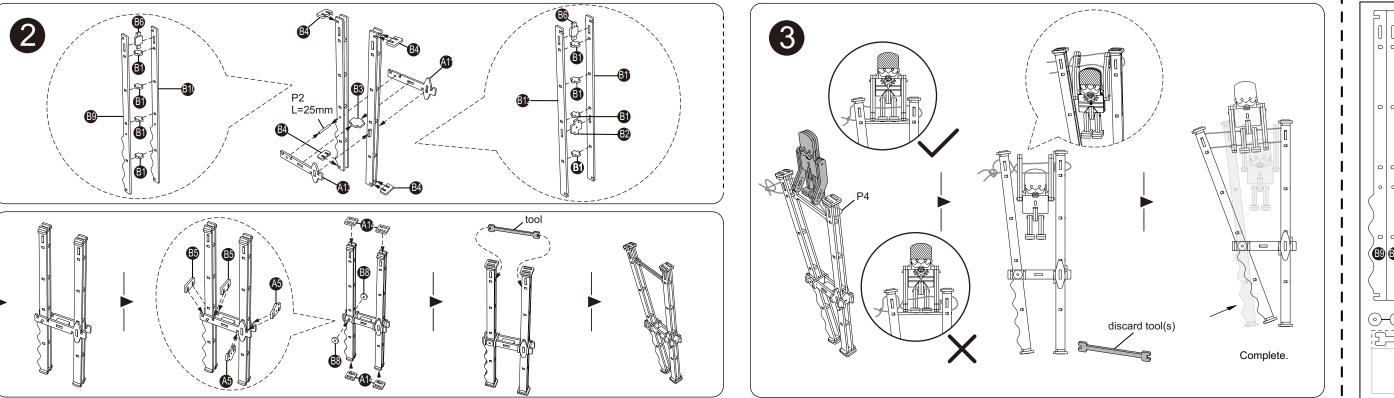

Perspective changed. Rotate the product based on the direction of arrow

Glue (excluded)

assembly

Special attention in

| Parts List   |                |                |                |      |
|--------------|----------------|----------------|----------------|------|
| Item         | Round<br>Stick | Round<br>Stick | Round<br>Stick | Rope |
| Number       | P1             | P2             | P3             | P4   |
| Illustration | L=19mm         | L=25mm         | L=45mm         |      |
| Quantity     | 2              | 2              | 1              | 1    |