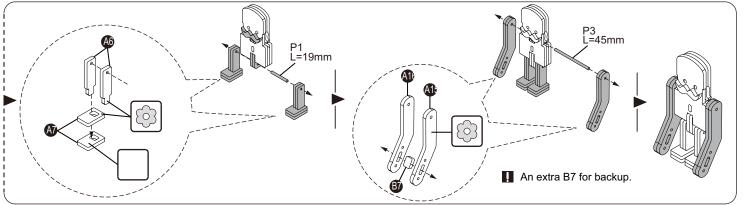

Perspective changed. Rotate the product based on the direction of arrow

Glue (excluded)

assembly

Special attention in

| Parts List   |                |                |                |      |
|--------------|----------------|----------------|----------------|------|
| Item         | Round<br>Stick | Round<br>Stick | Round<br>Stick | Rope |
| Number       | P1             | P2             | P3             | P4   |
| Illustration | L=19mm         | L=25mm         | L=45mm         |      |
| Quantity     | 2              | 2              | 1              | 1    |