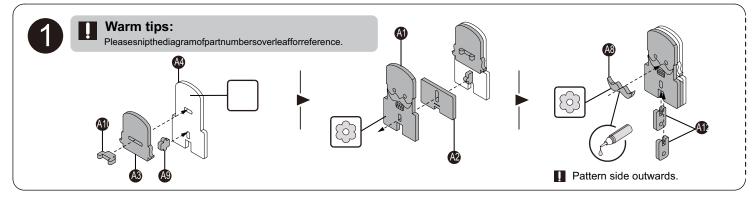

## Jumping Guardian / LP202

- Attention:
- 1.Pleaseassembletheproductaccordingtotheguide. 2.Pleasekeeptheinstructionsheetforreferenceinthe
- 3. Assemble with glue. Please take off the parts carefully. 4. Makesure each partisfixed firmly.

- Special attention for mechanism: 1. Mechanism is easy to break for much small parts, please don't drop and impact it.
- 2.Don't wind with much big strength.

### 3.Don't touch the roller of mechanism in case of any hurt.

Manufacturer:

Robotime Technology(suzhou) Co.,Ltd.

Manufacturer Address 5# 3rd Floor Building C Ascendas-Xinsu Industrial Square, No.5 Xinghan Street, Suzhou,

Post code: 215021 All our products have been applied for patents and we preserve the right to

pursue legal actions against counterfeiting!

Please visit our website: http://www.robotime.com

First assemble and then assemble

Perspective changed. Rotate the product based on the direction of arrow

Glue (excluded)

assembly

Special attention in

| Parts List   |                |                |                |      |
|--------------|----------------|----------------|----------------|------|
| Item         | Round<br>Stick | Round<br>Stick | Round<br>Stick | Rope |
| Number       | P1             | P2             | P3             | P4   |
| Illustration | L=19mm         | L=25mm         | L=45mm         |      |
| Quantity     | 2              | 2              | 1              | 1    |