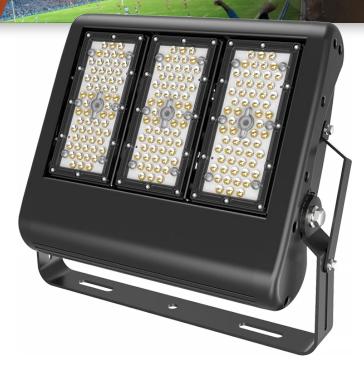

## **VEVA SERIES**

ETG-VFL150S

Power 150W Luminious Efficacy
130 lm/W

Colour Temperature 2000-7000K

Water/Dust Proof

Warranty **7** Years

Utilizing the Earthtrack Vega series LED Flood light provides many benefits in addition to the substantial costs savings achieved through our LED Products. Our Vega series lights tackle the usual challenges faced with providing a lighting solution, including the elimination of UV therefore insects will not be attracted to this light. There is neither warm up nor flickering on Vega series, the is immediate and reaches full output upon press on button. IP67 High Impact Polycarbonate optical lens provides exception-al performance and durability in many harsh environments and applications

### **SPECIFICATION**

Ip65 Protect rating

Elegant Housing

Air Cooling Heatsink

| MODEL NUMBER            | ETG-VFL150S                                                                     |
|-------------------------|---------------------------------------------------------------------------------|
| Power                   | 150W                                                                            |
| IP Rating               | IP67                                                                            |
| Voltage                 | 90-305 V/347-480 V - 50-60 Hz                                                   |
| Lm/W                    | 130Lm/W                                                                         |
| Operating Temperature   | -30°C ~ +45°C                                                                   |
| Material                | Housing, Mount & Heat sink: Aluminum & Stent: High quality iron/stainless steel |
| Lumen (lm)              | 19,500lm                                                                        |
| Beam Angle              | 30º 60º 90º 60x135º 85x135º                                                     |
| Dimension               | 418 x 376 x 91 mm                                                               |
| Color Temperature (CCT) | 2000-7000 K (+/-300 K)                                                          |
| Light Source            | PHILIPS LUXEON 3030 LUMINOUS                                                    |
| LED Driver              | Meanwell                                                                        |
| Connection              | Three core cable                                                                |
| Net Weight              | 6.0kg                                                                           |
| Lifespan                | More than 50000 Hrs                                                             |
| Warranty                | 7 Years                                                                         |