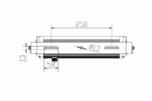

### **SPECIFICATION**

Ip65 Protect rating

Elegant Housing

Air Cooling Heatsink

| MODEL NUMBER            | ETG-VFL150S                                                                     |
|-------------------------|---------------------------------------------------------------------------------|
| Power                   | 150W                                                                            |
| IP Rating               | IP67                                                                            |
| Voltage                 | 90-305 V/347-480 V - 50-60 Hz                                                   |
| Lm/W                    | 130Lm/W                                                                         |
| Operating Temperature   | -30°C ~ +45°C                                                                   |
| Material                | Housing, Mount & Heat sink: Aluminum & Stent: High quality iron/stainless steel |
| Lumen (lm)              | 19,500lm                                                                        |
| Beam Angle              | 30º 60º 90º 60x135º 85x135º                                                     |
| Dimension               | 418 x 376 x 91 mm                                                               |
| Color Temperature (CCT) | 2000-7000 K (+/-300 K)                                                          |
| Light Source            | PHILIPS LUXEON 3030 LUMINOUS                                                    |
| LED Driver              | Meanwell                                                                        |
| Connection              | Three core cable                                                                |
| Net Weight              | 6.0kg                                                                           |
| Lifespan                | More than 50000 Hrs                                                             |
| Warranty                | 7 Years                                                                         |