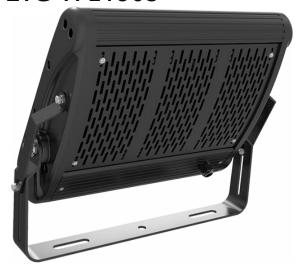

## **VEVA SERIES**

ETG-VFL150S

Power 150W Luminious Efficacy
130 lm/W

Colour Temperature 2000-7000K

Water/Dust Proof

Warranty **7** Years

Utilizing the Earthtrack Vega series LED Flood light provides many benefits in addition to the substantial costs savings achieved through our LED Products. Our Vega series lights tackle the usual challenges faced with providing a lighting solution, including the elimination of UV therefore insects will not be attracted to this light. There is neither warm up nor flickering on Vega series, the is immediate and reaches full output upon press on button. IP67 High Impact Polycarbonate optical lens provides exception-al performance and durability in many harsh environments and applications

### **SPECIFICATION**

Ip65 Protect rating

Elegant Housing

Air Cooling Heatsink

| MODEL NUMBER            | ETG-VFL150S                                                                     |
|-------------------------|---------------------------------------------------------------------------------|
| Power                   | 150W                                                                            |
| IP Rating               | IP67                                                                            |
| Voltage                 | 90-305 V/347-480 V - 50-60 Hz                                                   |
| Lm/W                    | 130Lm/W                                                                         |
| Operating Temperature   | -30°C ~ +45°C                                                                   |
| Material                | Housing, Mount & Heat sink: Aluminum & Stent: High quality iron/stainless steel |
| Lumen (lm)              | 19,500lm                                                                        |
| Beam Angle              | 30º 60º 90º 60x135º 85x135º                                                     |
| Dimension               | 418 x 376 x 91 mm                                                               |
| Color Temperature (CCT) | 2000-7000 K (+/-300 K)                                                          |
| Light Source            | PHILIPS LUXEON 3030 LUMINOUS                                                    |
| LED Driver              | Meanwell                                                                        |
| Connection              | Three core cable                                                                |
| Net Weight              | 6.0kg                                                                           |
| Lifespan                | More than 50000 Hrs                                                             |
| Warranty                | 7 Years                                                                         |