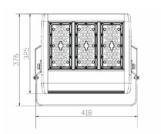

### **SPECIFICATION**

Ip65 Protect rating

Elegant Housing

Air Cooling Heatsink

| MODEL NUMBER            | ETG-VFL150S                                                                     |
|-------------------------|---------------------------------------------------------------------------------|
| Power                   | 150W                                                                            |
| IP Rating               | IP67                                                                            |
| Voltage                 | 90-305 V/347-480 V - 50-60 Hz                                                   |
| Lm/W                    | 130Lm/W                                                                         |
| Operating Temperature   | -30°C ~ +45°C                                                                   |
| Material                | Housing, Mount & Heat sink: Aluminum & Stent: High quality iron/stainless steel |
| Lumen (lm)              | 19,500lm                                                                        |
| Beam Angle              | 30º 60º 90º 60x135º 85x135º                                                     |
| Dimension               | 418 x 376 x 91 mm                                                               |
| Color Temperature (CCT) | 2000-7000 K (+/-300 K)                                                          |
| Light Source            | PHILIPS LUXEON 3030 LUMINOUS                                                    |
| LED Driver              | Meanwell                                                                        |
| Connection              | Three core cable                                                                |
| Net Weight              | 6.0kg                                                                           |
| Lifespan                | More than 50000 Hrs                                                             |
| Warranty                | 7 Years                                                                         |