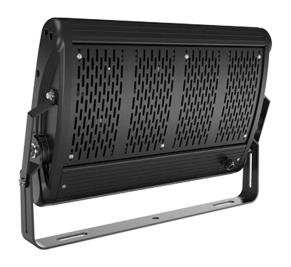

# VEVA SERIES ETG-VFL200S

Power 200W

Luminious Efficacy
130 lm/W

Colour Temperature 2000-7000K

Water/Dust Proof

Warranty
7 Years

The Veva series floodlight is a heavy duty option for sports and area lighting projects, with the additional benefit of not attracting insects due to elimination of UV light. With the benefits of LED technology, there is no warm up time or flickering, reaching full output immediately when it is switched on. Rated IP67 for water and dust resistance, as well as a high impact polycarbonate optical lens, the Veva series provides exceptional performance, energy efficiency and durability in many harsh environments and applications.

### **SPECIFICATION**

| MODEL NUMBER            | ETG-VFL200S                                                                     |
|-------------------------|---------------------------------------------------------------------------------|
| Power                   | 200W                                                                            |
| IP Rating               | IP67                                                                            |
| Voltage                 | 90-305 V/347-480 V - 50-60 Hz                                                   |
| Lm/W                    | 130Lm/W                                                                         |
| Operating Temperature   | -30°C ~ +45°C                                                                   |
| Material                | Housing, Mount & Heat sink: Aluminum & Stent: High quality iron/stainless steel |
| Lumen (lm)              | 26,000lm                                                                        |
| Beam Angle              | 30° 60° 90° 60x135° 85x135°                                                     |
| Dimension               | 526 x 376 x 91 mm                                                               |
| Color Temperature (CCT) | 2000-7000 K (+/-300 K)                                                          |
| Light Source            | Philips LUXEON 3030 LUMINOUS                                                    |
| LED Driver              | Meanwell                                                                        |
| Connection              | Three core cable                                                                |
| Net Weight              | 8.6kg                                                                           |
| Lifespan                | More than 50000 Hrs                                                             |
| Warranty                | 7 Years                                                                         |