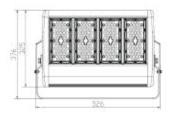

### **SPECIFICATION**

| MODEL NUMBER            | ETG-VFL200S                                                                     |
|-------------------------|---------------------------------------------------------------------------------|
| Power                   | 200W                                                                            |
| IP Rating               | IP67                                                                            |
| Voltage                 | 90-305 V/347-480 V - 50-60 Hz                                                   |
| Lm/W                    | 130Lm/W                                                                         |
| Operating Temperature   | -30°C ~ +45°C                                                                   |
| Material                | Housing, Mount & Heat sink: Aluminum & Stent: High quality iron/stainless steel |
| Lumen (lm)              | 26,000lm                                                                        |
| Beam Angle              | 30° 60° 90° 60x135° 85x135°                                                     |
| Dimension               | 526 x 376 x 91 mm                                                               |
| Color Temperature (CCT) | 2000-7000 K (+/-300 K)                                                          |
| Light Source            | Philips LUXEON 3030 LUMINOUS                                                    |
| LED Driver              | Meanwell                                                                        |
| Connection              | Three core cable                                                                |
| Net Weight              | 8.6kg                                                                           |
| Lifespan                | More than 50000 Hrs                                                             |
| Warranty                | 7 Years                                                                         |