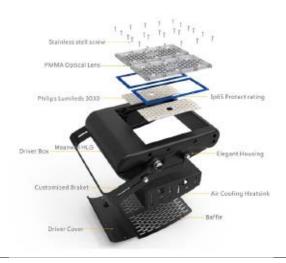

#### Flexibility

IP67 High Impact Polycarbonate Optical Lens provides exceptional performance and durability in many harsh environments and applications.

### **SPECIFICATION**

| MODEL NUMBER            | ETG-VFL200S                                                                     |
|-------------------------|---------------------------------------------------------------------------------|
| Power                   | 200W                                                                            |
| IP Rating               | IP67                                                                            |
| Voltage                 | 90-305 V/347-480 V - 50-60 Hz                                                   |
| Lm/W                    | 130Lm/W                                                                         |
| Operating Temperature   | -30°C ~ +45°C                                                                   |
| Material                | Housing, Mount & Heat sink: Aluminum & Stent: High quality iron/stainless steel |
| Lumen (lm)              | 26,000lm                                                                        |
| Beam Angle              | 30° 60° 90° 60x135° 85x135°                                                     |
| Dimension               | 526 x 376 x 91 mm                                                               |
| Color Temperature (CCT) | 2000-7000 K (+/-300 K)                                                          |
| Light Source            | Philips LUXEON 3030 LUMINOUS                                                    |
| LED Driver              | Meanwell                                                                        |
| Connection              | Three core cable                                                                |
| Net Weight              | 8.6kg                                                                           |
| Lifespan                | More than 50000 Hrs                                                             |
| Warranty                | 7 Years                                                                         |