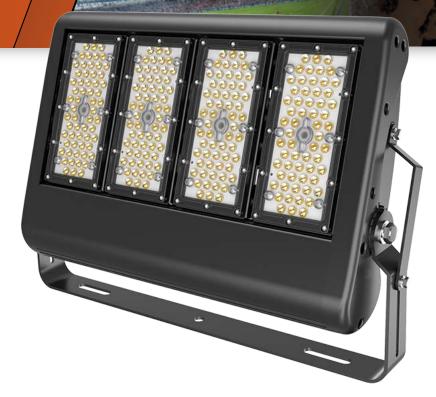

# VEVA SERIES ETG-VFL200S

Power 200W

Luminious Efficacy
130 lm/W

Colour Temperature 2000-7000K

Water/Dust Proof

Warranty
7 Years

The Veva series floodlight is a heavy duty option for sports and area lighting projects, with the additional benefit of not attracting insects due to elimination of UV light. With the benefits of LED technology, there is no warm up time or flickering, reaching full output immediately when it is switched on. Rated IP67 for water and dust resistance, as well as a high impact polycarbonate optical lens, the Veva series provides exceptional performance, energy efficiency and durability in many harsh environments and applications.

### **SPECIFICATION**

| MODEL NUMBER            | ETG-VFL200S                                                                     |
|-------------------------|---------------------------------------------------------------------------------|
| Power                   | 200W                                                                            |
| IP Rating               | IP67                                                                            |
| Voltage                 | 90-305 V/347-480 V - 50-60 Hz                                                   |
| Lm/W                    | 130Lm/W                                                                         |
| Operating Temperature   | -30°C ~ +45°C                                                                   |
| Material                | Housing, Mount & Heat sink: Aluminum & Stent: High quality iron/stainless steel |
| Lumen (lm)              | 26,000lm                                                                        |
| Beam Angle              | 30° 60° 90° 60x135° 85x135°                                                     |
| Dimension               | 526 x 376 x 91 mm                                                               |
| Color Temperature (CCT) | 2000-7000 K (+/-300 K)                                                          |
| Light Source            | Philips LUXEON 3030 LUMINOUS                                                    |
| LED Driver              | Meanwell                                                                        |
| Connection              | Three core cable                                                                |
| Net Weight              | 8.6kg                                                                           |
| Lifespan                | More than 50000 Hrs                                                             |
| Warranty                | 7 Years                                                                         |