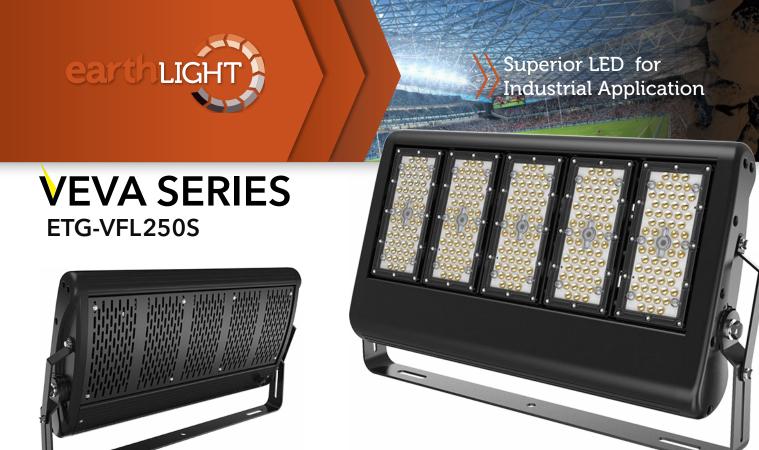

## ∰ ∰ **∰ ℃ F©** ⊗ ( €

| Power | Luminious Efficacy | Colour Temperature | Water/Dust Proof | Warranty |
|-------|--------------------|--------------------|------------------|----------|
| 250W  | 130 lm/W           | 2000-7000K         | IP67             | 7 Years  |

### 

| MODEL NUMBER            | ETG-VFL250S                                                                     |
|-------------------------|---------------------------------------------------------------------------------|
| Power                   | 250W                                                                            |
| IP Rating               | IP67                                                                            |
| Voltage                 | 90-305 V/347-480 V - 50-60 Hz                                                   |
| Lm/W                    | 130Lm/W                                                                         |
| Operating Temperature   | -30°C ~ +45°C                                                                   |
| Material                | Housing, Mount & Heat sink: Aluminum & Stent: High quality iron/stainless steel |
| Lumen (lm)              | 26,000lm                                                                        |
| Beam Angle              | 30° 60° 90° 60x135° 85x135°                                                     |
| Dimension               | 631 x 376 x 91 mm                                                               |
| Color Temperature (CCT) | 2000-7000 К (+/-300 К)                                                          |
| Light Source            | PHILIPS LUXEON 3030 LUMINOUS                                                    |
| LED Driver              | Meanwell                                                                        |
| Connection              | Three core cable                                                                |
| Net Weight              | 10.2kg                                                                          |
| Lifespan                | More than 50000 Hrs                                                             |
| Warranty                | 7 Years                                                                         |