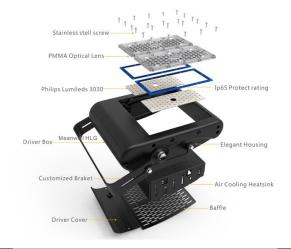

### 

| MODEL NUMBER            | ETG-VFL250S                                                                     |
|-------------------------|---------------------------------------------------------------------------------|
| Power                   | 250W                                                                            |
| IP Rating               | IP67                                                                            |
| Voltage                 | 90-305 V/347-480 V - 50-60 Hz                                                   |
| Lm/W                    | 130Lm/W                                                                         |
| Operating Temperature   | -30°C ~ +45°C                                                                   |
| Material                | Housing, Mount & Heat sink: Aluminum & Stent: High quality iron/stainless steel |
| Lumen (lm)              | 26,000lm                                                                        |
| Beam Angle              | 30° 60° 90° 60x135° 85x135°                                                     |
| Dimension               | 631 x 376 x 91 mm                                                               |
| Color Temperature (CCT) | 2000-7000 К (+/-300 К)                                                          |
| Light Source            | PHILIPS LUXEON 3030 LUMINOUS                                                    |
| LED Driver              | Meanwell                                                                        |
| Connection              | Three core cable                                                                |
| Net Weight              | 10.2kg                                                                          |
| Lifespan                | More than 50000 Hrs                                                             |
| Warranty                | 7 Years                                                                         |