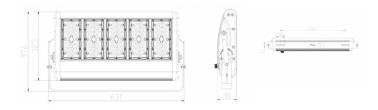

### 

| MODEL NUMBER            | ETG-VFL250S                                                                     |
|-------------------------|---------------------------------------------------------------------------------|
| Power                   | 250W                                                                            |
| IP Rating               | IP67                                                                            |
| Voltage                 | 90-305 V/347-480 V - 50-60 Hz                                                   |
| Lm/W                    | 130Lm/W                                                                         |
| Operating Temperature   | -30°C ~ +45°C                                                                   |
| Material                | Housing, Mount & Heat sink: Aluminum & Stent: High quality iron/stainless steel |
| Lumen (lm)              | 26,000lm                                                                        |
| Beam Angle              | 30° 60° 90° 60x135° 85x135°                                                     |
| Dimension               | 631 x 376 x 91 mm                                                               |
| Color Temperature (CCT) | 2000-7000 К (+/-300 К)                                                          |
| Light Source            | PHILIPS LUXEON 3030 LUMINOUS                                                    |
| LED Driver              | Meanwell                                                                        |
| Connection              | Three core cable                                                                |
| Net Weight              | 10.2kg                                                                          |
| Lifespan                | More than 50000 Hrs                                                             |
| Warranty                | 7 Years                                                                         |