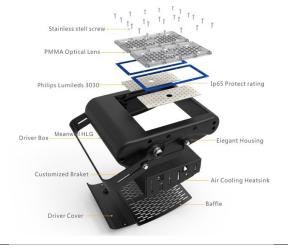

Utilizing the Earthtrack Vega series LED Flood light provides many benefits in addition to the substantial costs savings achieved through our LED Products. Our Vega series lights tackle the usual challenges faced with providing a lighting solution, including the elimination of UV therefore insects will not be attracted to this light. There is neither warm up nor flickering on Vega series, the is immediate and reaches full output upon press on button. IP67 High Impact Polycarbonate optical lens provides exception-al performance and durability in many harsh environments and applications

Safe No IR or UV Radiation.

Save energy and cost Reducing the energy consumption by over 50% per unit.

Flexibility

IP67 High Impact Polycarbonate Optical Lens provides exceptional performance and durability in many harsh environments and applications

## @ @ @ CFC @ C E

| MODEL NUMBER            | ETG-VFL500S                                                                     |
|-------------------------|---------------------------------------------------------------------------------|
| Power                   | 500W                                                                            |
| IP Rating               | IP67                                                                            |
| Voltage                 | 90-305 V/347-480 V - 50-60 Hz                                                   |
| Lm/W                    | 130Lm/W                                                                         |
| Operating Temperature   | -30°C ~ +45°C                                                                   |
| Material                | Housing, Mount & Heat sink: Aluminum & Stent: High quality iron/stainless steel |
| Lumen (lm)              | 65,000lm                                                                        |
| Beam Angle              | 30° 60° 90° 60x135° 85x135°                                                     |
| Dimension               | 654 x 506 x 148 mm                                                              |
| Color Temperature (CCT) | 2000-7000 К (+/-300 К)                                                          |
| Light Source            | PHILIPS LUXEON 3030 LUMINOUS                                                    |
| LED Driver              | Meanwell                                                                        |
| Connection              | Three core cable                                                                |
| Net Weight              | 18.3kg                                                                          |
| Lifespan                | More than 50000 Hrs                                                             |
| Warranty                | 7 Years                                                                         |