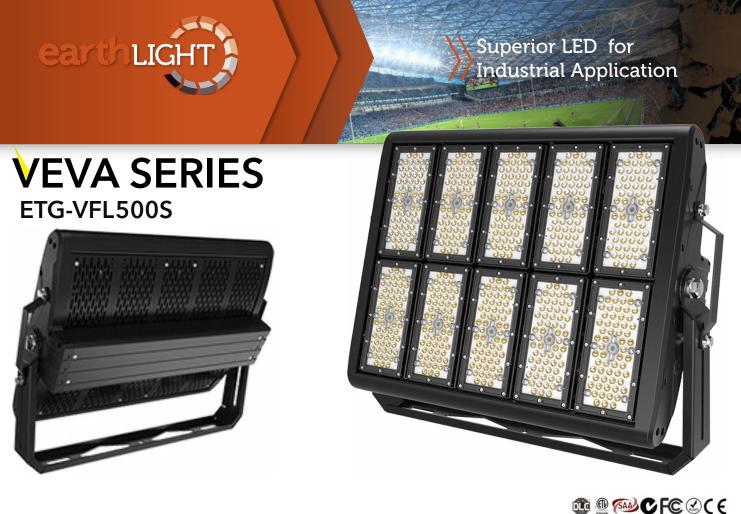

### **SPECIFICATION**

## @ @ @ CFC @ C E

| MODEL NUMBER            | ETG-VFL500S                                                                     |
|-------------------------|---------------------------------------------------------------------------------|
| Power                   | 500W                                                                            |
| IP Rating               | IP67                                                                            |
| Voltage                 | 90-305 V/347-480 V - 50-60 Hz                                                   |
| Lm/W                    | 130Lm/W                                                                         |
| Operating Temperature   | -30°C ~ +45°C                                                                   |
| Material                | Housing, Mount & Heat sink: Aluminum & Stent: High quality iron/stainless steel |
| Lumen (lm)              | 65,000lm                                                                        |
| Beam Angle              | 30° 60° 90° 60x135° 85x135°                                                     |
| Dimension               | 654 x 506 x 148 mm                                                              |
| Color Temperature (CCT) | 2000-7000 К (+/-300 К)                                                          |
| Light Source            | PHILIPS LUXEON 3030 LUMINOUS                                                    |
| LED Driver              | Meanwell                                                                        |
| Connection              | Three core cable                                                                |
| Net Weight              | 18.3kg                                                                          |
| Lifespan                | More than 50000 Hrs                                                             |
| Warranty                | 7 Years                                                                         |