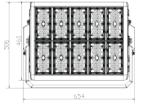

## @ @ @ CFC @ C E

| MODEL NUMBER            | ETG-VFL500S                                                                     |
|-------------------------|---------------------------------------------------------------------------------|
| Power                   | 500W                                                                            |
| IP Rating               | IP67                                                                            |
| Voltage                 | 90-305 V/347-480 V - 50-60 Hz                                                   |
| Lm/W                    | 130Lm/W                                                                         |
| Operating Temperature   | -30°C ~ +45°C                                                                   |
| Material                | Housing, Mount & Heat sink: Aluminum & Stent: High quality iron/stainless steel |
| Lumen (lm)              | 65,000lm                                                                        |
| Beam Angle              | 30° 60° 90° 60x135° 85x135°                                                     |
| Dimension               | 654 x 506 x 148 mm                                                              |
| Color Temperature (CCT) | 2000-7000 К (+/-300 К)                                                          |
| Light Source            | PHILIPS LUXEON 3030 LUMINOUS                                                    |
| LED Driver              | Meanwell                                                                        |
| Connection              | Three core cable                                                                |
| Net Weight              | 18.3kg                                                                          |
| Lifespan                | More than 50000 Hrs                                                             |
| Warranty                | 7 Years                                                                         |