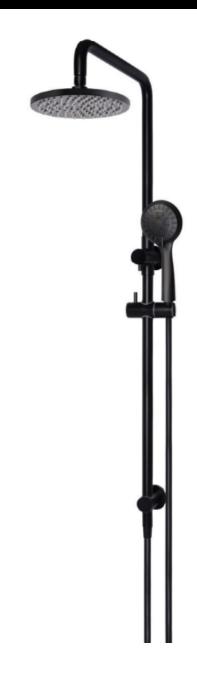

racket         |
| 11  | O-ring                  |
| 12  | Connector               |
| 13  | Threaded Adapter        |
| 14  | Water Inlet Connector   |
| 15  | O-Ring                  |
| 16  | Cover                   |
| 17  | Body                    |
| 18  | O-Ring                  |
| 19  | Connector               |
| 20  | Diverter Cartridge      |
| 21  | Nut                     |
| 22  | Connector               |
| 23  | Washer                  |
| 24  | Screw                   |
| 25  | Handle Pin Lever        |
| 26  | Screw                   |
| 27  | Handle                  |
| 28  | Shower Hose             |
| 29  | Handle Shower           |
| 30  | Shower Rose             |
| 31  | Flow Controller         |
| 32  | Wearing Ring            |
| 33  | Check Valve             |