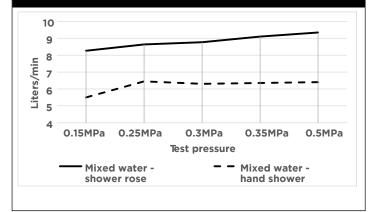

#### **FLOW RATE GRAPH**

#### **FEATURES**

- Refer to the Meir website for warranty terms & conditions, and available finishes.
- Flow rate 9 L p/m at 3 bar pressure.
- European components and cartridge
- Solid brass construction
- Box Weight 5.5 kg
- 68mm long 1/2" threaded adapter included