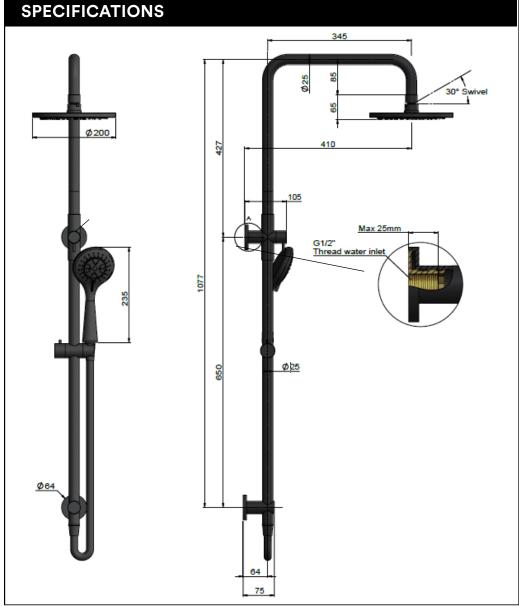

#### **FEATURES**

- Refer to the Meir website for warranty terms & conditions, and available finishes.
- Flow rate 9 L p/m at 3 bar pressure.
- European components and cartridge
- Solid brass construction
- Box Weight 5.5 kg
- 68mm long 1/2" threaded adapter included