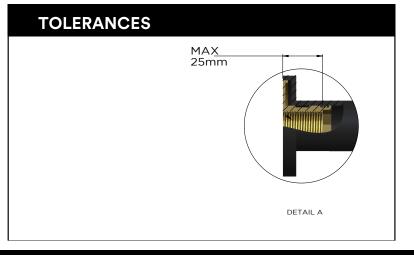

#### **FEATURES**

- Refer to the Meir website for warranty terms & conditions, and available finishes.
- Flow rate 9 L p/m at 3 bar pressure.
- European components and cartridge
- Solid brass construction
- Box Weight 5.5 kg
- 68mm long 1/2" threaded adapter included