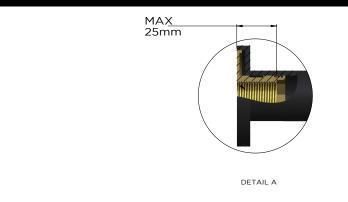

low rate **9** L p/m at 3 bar pressure.
- European components and cartridge
- Solid brass construction
- Box Weight 5.5 kg
- 68mm long 1/2" threaded adapter included for non-AU regions only

#### CARE

- Do not install tapware using any form of acetone silicones.
- Do not apply physical items (such as tools) directly to product.
- Never use house-hold or commercial detergents, citrus based cleaners, or abrasive cleaners.
- Clean using a mild washing soap solution rinsed, and dry with a soft cloth.
- Check for any product defects before installation.
- Refer to the installation manual for correct installation.

#### CREDENTIALS

- Watermark AS/NZS3718WMKA25013
- 3-star WELS rated
- 9 litres p/minute
- WELS registration No: S18062

## FLOW RATE GRAPH



#### SPECIFICATIONS



## TOLERANCES



# MZ0704 SHOWER RAIL SET

# meir.

### EXPLODED VIEW



| No. | Part Name               |
|-----|-------------------------|
| 1   | Pipe                    |
| 2   | O-ring                  |
| 3   | Plastic Protection Ring |
| 4   | Retaining Bracket       |
| 5   | Screw                   |
| 6   | Cover                   |
| 7   | Fixed Base              |
| 8   | O-ring                  |
| 9   | Pipe                    |
| 10  | Sliding Bracket         |
| 11  | O-ring                  |
| 12  | Connector               |
| 13  | Threaded Adapter        |
| 14  | Water Inlet Connector   |
| 15  | O-Ring                  |
| 16  | Cover                   |
| 17  | Body                    |
| 18  | O-Ring                  |
| 19  | Connector               |
| 20  | Diverter Cartridge