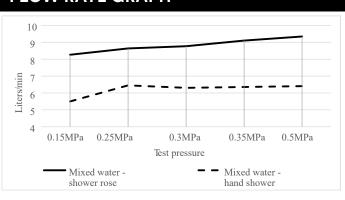

## FLOW RATE GRAPH

#### FEATURES

- Refer to the Meir website for warranty terms & conditions, and available finishes.
- Flow rate **9** L p/m at 3 bar pressure.
- European components and cartridge
- Solid brass construction
- Box Weight 5.5 kg
- 68mm long 1/2" threaded adapter included for non-AU regions only

#### CREDENTIALS

- Watermark AS/NZS3718WMKA25013
- 3-star WELS rated
- 9 litres p/minute
- WELS registration No: S18062