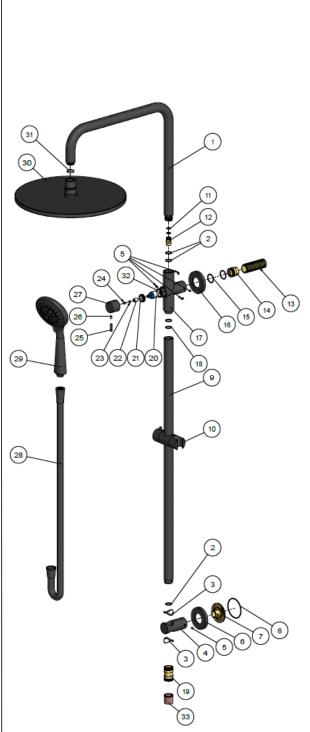

### EXPLODED VIEW

| No. | Part Name               |
|-----|-------------------------|
| 1   | Pipe                    |
| 2   | O-ring                  |
| 3   | Plastic Protection Ring |
| 4   | Retaining Bracket       |
| 5   | Screw                   |
| 6   | Cover                   |
| 7   | Fixed Base              |
| 8   | O-ring                  |
| 9   | Pipe                    |
| 10  | Sliding Bracket         |
| 11  | O-ring                  |
| 12  | Connector               |
| 13  | Threaded Adapter        |
| 14  | Water Inlet Connector   |
| 15  | O-Ring                  |
| 16  | Cover                   |
| 17  | Body                    |
| 18  | O-Ring                  |
| 19  | Connector               |
| 20  | Diverter Cartridge      |
| 21  | Nut                     |
| 22  | Connector               |
| 23  | Washer                  |
| 24  | Screw                   |
| 25  | Handle Pin Lever        |
| 26  | Screw                   |
| 27  | Handle                  |
| 28  | Shower Hose             |
| 29  | Handle Shower           |
| 30  | Shower Rose             |
| 31  | Flow Controller         |
| 32  | Wearing Ring            |
| 33  | Check Valve             |

NOTE: Part 13 is for non-AU regions only