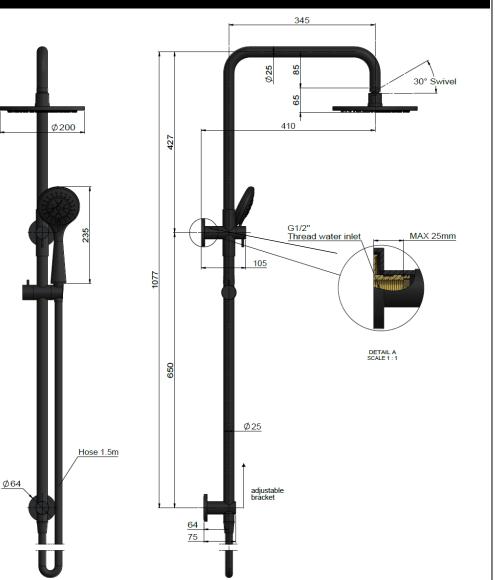

ble finishes.
- Flow rate **9** L p/m at 3 bar pressure.
- European components and cartridge
- Solid brass construction
- Box Weight 5.5 kg
- 68mm long 1/2" threaded adapter included for non-AU regions only

#### CARE

- Do not install tapware using any form of acetone silicones.
- Do not apply physical items (such as tools) directly to product.
- Never use house-hold or commercial detergents, citrus based cleaners, or abrasive cleaners.
- Clean using a mild washing soap solution rinsed, and dry with a soft cloth.
- Check for any product defects before installation.
- Refer to the installation manual for correct installation.

#### CREDENTIALS

- Watermark AS/NZS3718WMKA25013
- 3-star WELS rated
- 9 litres p/minute
- WELS registration No: S18062

## FLOW RATE GRAPH



#### SPECIFICATIONS



## TOLERANCES



# MZ0704 SHOWER RAIL SET

# meir.

### EXPLODED VIEW



| No. | Part Name               |
|-----|-------------------------|
| 1   | Pipe                    |
| 2   | O-ring                  |
| 3   | Plastic Protection Ring |
| 4   | Retaining Bracket       |
| 5   | Screw                   |
| 6   | Cover                   |
| 7   | Fixed Base              |
| 8   | O-ring                  |
| 9   | Pipe                    |
| 10  | Sliding Bracket         |
| 11  | O-ring                  |
| 12  | Connector               |
| 13  | Threaded Adapter        |
| 14  | Water Inlet Connector   |
| 15  | O-Ring                  |
| 16  | Cover                   |
| 17  | Body                    |
| 18  | O-Ring                  |
| 19  | Connector               |
| 20  | Div