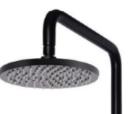

### EXPLODED VIEW

| No. | Part Name               |
|-----|-------------------------|
| 1   | Pipe                    |
| 2   | O-ring                  |
| 3   | Plastic Protection Ring |
| 4   | Retaining Bracket       |
| 5   | Screw                   |
| 6   | Cover                   |
| 7   | Fixed Base              |
| 8   | O-ring                  |
| 9   | Pipe                    |
| 10  | Sliding Bracket         |
| 11  | O-ring                  |
| 12  | Connector               |
| 13  | Threaded Adapter        |
| 14  | Water Inlet Connector   |
| 15  | O-Ring                  |
| 16  | Cover                   |
| 17  | Body                    |
| 18  | O-Ring                  |
| 19  | Connector               |
| 20  | Diverter Cartridge      |
| 21  | Nut                     |
| 22  | Connector               |
| 23  | Washer                  |
| 24  | Screw                   |
| 25  | Handle Pin Lever        |
| 26  | Screw                   |
| 27  | Handle                  |
| 28  | Shower Hose             |
| 29  | Handle Shower           |
| 30  | Shower Rose             |
| 31  | Flow Controller         |
| 32  | Wearing Ring            |
| 33  | Check Valve             |