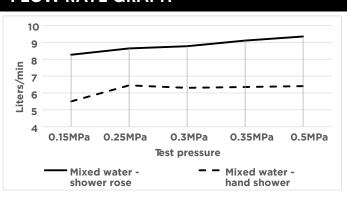

## FLOW RATE GRAPH

#### FEATURES

- Refer to the Meir website for warranty terms & conditions, and available finishes
- Flow rate **9** L p/m at 3 bar pressure.
- European components and cartridge
- Solid brass construction
- Box Weight 5.8 kg
- 68mm long 1/2" threaded adapter included

### CREDENTIALS

- Watermark AS/NZS3718WMKA25013
- 3-star WELS rated
- 9 l**it**res p/minute
- WELS registration No: S17608