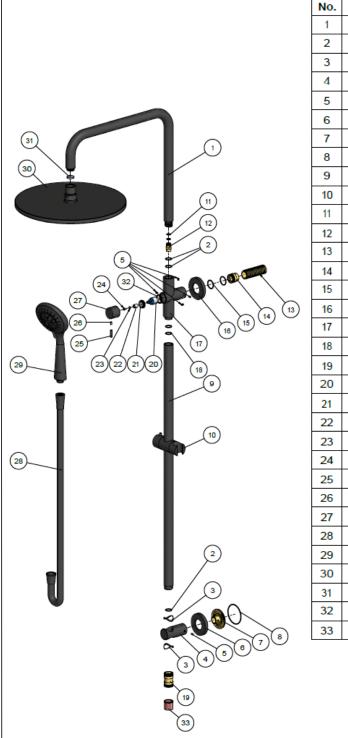

### EXPLODED VIEW

| No. | Part Name               |
|-----|-------------------------|
| 1   | Pipe                    |
| 2   | O-ring                  |
| 3   | Plastic Protection Ring |
| 4   | Retaining Bracket       |
| 5   | Screw                   |
| 6   | Cover                   |
| 7   | Fixed Base              |
| 8   | O-ring                  |
| 9   | Pipe                    |
| 10  | Sliding Bracket         |
| 11  | O-ring                  |
| 12  | Connector               |
| 13  | Threaded Adapter        |
| 14  | Water Inlet Connector   |
| 15  | O-Ring                  |
| 16  | Cover                   |
| 17  | Body                    |
| 18  | O-Ring                  |
| 19  | Connector               |
| 20  | Diverter Cartridge      |
| 21  | Nut                     |
| 22  | Connector               |
| 23  | Washer                  |
| 24  | Screw                   |
| 25  | Handle Pin Lever        |
| 26  | Screw                   |
| 27  | Handle                  |
| 28  | Shower Hose             |
| 29  | Handle Shower           |
| 30  | Shower Rose             |
| 31  | Flow Controller         |
| 32  | Wearing Ring            |
| 33  | Check Valve             |