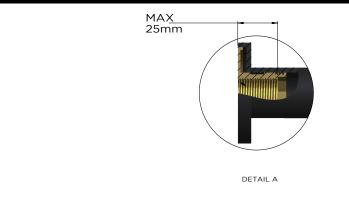

e finishes
- Flow rate **9** L p/m at 3 bar pressure.
- European components and cartridge
- Solid brass construction
- Box Weight 5.8 kg
- 68mm long 1/2" threaded adapter included

#### CARE

- Do not install tapware using any form of acetone silicones.
- Do not apply physical items (such as tools) directly to product.
- Never use house-hold or commercial detergents, citrus based

cleaners, or abrasive cleaners.

- Clean using a mild washing soap solution rinsed, and dry with a soft cloth.
- Check for any product defects before installation.
- Refer to the installation manual for correct installation.

### CREDENTIALS

- Watermark AS/NZS3718WMKA25013
- 3-star WELS rated
- 9 l**it**res p/minute
- WELS registration No: S17608

## FLOW RATE GRAPH



#### SPECIFICATIONS

Ø64



## TOLERANCES



# MZ0706 SHOWER RAIL SET

# meir.

### EXPLODED VIEW



| No. | Part Name               |
|-----|-------------------------|
| 1   | Pipe                    |
| 2   | O-ring                  |
| 3   | Plastic Protection Ring |
| 4   | Retaining Bracket       |
| 5   | Screw                   |
| 6   | Cover                   |
| 7   | Fixed Base              |
| 8   | O-ring                  |
| 9   | Pipe                    |
| 10  | Sliding Bracket         |
| 11  | O-ring                  |
| 12  | Connector               |
| 13  | Threaded Adapter        |
| 14  | Water Inlet Connector   |
| 15  | O-Ring                  |
| 16  | Cover                   |
| 17  | Body                    |
| 18  | O-Ring                  |
| 19  | Connector               |
| 20  | Diverter Cartridge