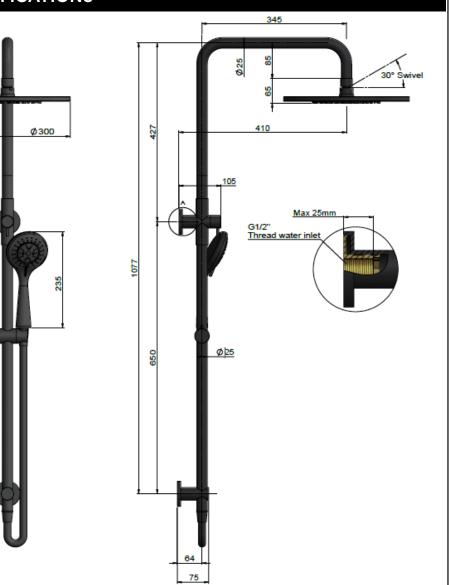

ons, and available finishes
- Flow rate **9** L p/m at 3 bar pressure.
- European components and cartridge
- Solid brass construction
- Box Weight 5.8 kg
- 68mm long 1/2" threaded adapter included

#### CARE

- Do not install tapware using any form of acetone silicones.
- Do not apply physical items (such as tools) directly to product.
- Never use house-hold or commercial detergents, citrus based

cleaners, or abrasive cleaners.

- Clean using a mild washing soap solution rinsed, and dry with a soft cloth.
- Check for any product defects before installation.
- Refer to the installation manual for correct installation.

### CREDENTIALS

- Watermark AS/NZS3718WMKA25013
- 3-star WELS rated
- 9 l**it**res p/minute
- WELS registration No: S17608

## FLOW RATE GRAPH



#### SPECIFICATIONS

Ø64



## TOLERANCES



# MZ0706 SHOWER RAIL SET

# meir.

### EXPLODED VIEW



| No. | Part Name               |
|-----|-------------------------|
| 1   | Pipe                    |
| 2   | O-ring                  |
| 3   | Plastic Protection Ring |
| 4   | Retaining Bracket       |
| 5   | Screw                   |
| 6   | Cover                   |
| 7   | Fixed Base              |
| 8   | O-ring                  |
| 9   | Pipe                    |
| 10  | Sliding Bracket         |
| 11  | O-ring                  |
| 12  | Connector               |
| 13  | Threaded Adapter        |
| 14  | Water Inlet Connector   |
| 15  | O-Ring                  |
| 16  | Cover                   |
| 17  | Body                    |
| 18  | O-Ring                  |
| 19  | Connector               |
| 20  | Div