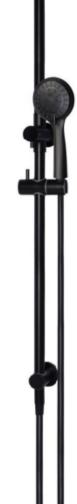

### EXPLODED VIEW

| No. | Part Name               |
|-----|-------------------------|
| 1   | Pipe                    |
| 2   | O-ring                  |
| 3   | Plastic Protection Ring |
| 4   | Retaining Bracket       |
| 5   | Screw                   |
| 6   | Cover                   |
| 7   | Fixed Base              |
| 8   | O-ring                  |
| 9   | Pipe                    |
| 10  | Sliding Bracket         |
| 11  | O-ring                  |
| 12  | Connector               |
| 13  | Threaded Adapter        |
| 14  | Water Inlet Connector   |
| 15  | O-Ring                  |
| 16  | Cover                   |
| 17  | Body                    |
| 18  | O-Ring                  |
| 19  | Connector               |
| 20  | Diverter Cartridge      |
| 21  | Nut                     |
| 22  | Connector               |
| 23  | Washer                  |
| 24  | Screw                   |
| 25  | Handle Pin Lever        |
| 26  | Screw                   |
| 27  | Handle                  |
| 28  | Shower Hose             |
| 29  | Handle Shower           |
| 30  | Shower Rose             |
| 31  | Flow Controller         |
| 32  | Wearing Ring            |
| 33  | Check Valve             |