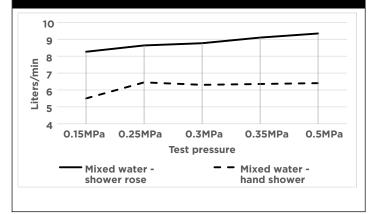

#### **FLOW RATE GRAPH**

#### **FEATURES**

- Refer to the Meir website for warranty terms & conditions, and available finishes
- Flow rate 9L p/m at 3 bar pressure.
- European components and cartridge
- Solid brass construction
- · Box Weight 6 kg
- 68mm long 1/2" threaded adapter included for non-AU regions only

#### **CREDENTIALS**

- Watermark AS/NZS3718WMKA25013
- 3-star WELS rated
- 9 Iltres p/minute
- WELS registration No: S18067