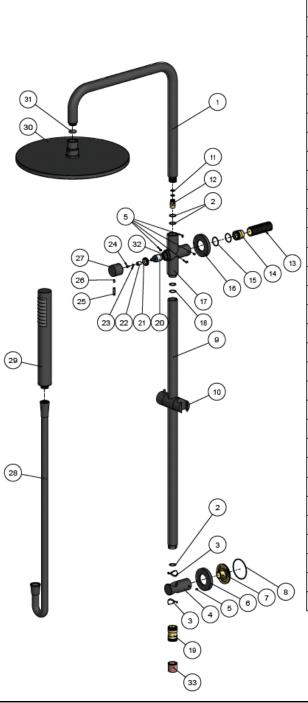

#### **EXPLODED VIEW**

| No. | Part Name               |
|-----|-------------------------|
| 1   | Pipe                    |
| 2   | O-ring                  |
| 3   | Plastic Protection Ring |
| 4   | Retaining Bracket       |
| 5   | Screw                   |
| 6   | Cover                   |
| 7   | Fixed Base              |
| 8   | O-ring                  |
| 9   | Pipe                    |
| 10  | Sliding Bracket         |
| 11  | O-ring                  |
| 12  | Connector               |
| 13  | Threaded Adapter        |
| 14  | Water Inlet Connector   |
| 15  | O-Ring                  |
| 16  | Cover                   |
| 17  | Body                    |
| 18  | O-Ring                  |
| 19  | Connector               |
| 20  | Diverter Cartridge      |
| 21  | Nut                     |
| 22  | Connector               |
| 23  | Washer                  |
| 24  | Screw                   |
| 25  | Handle Pin Lever        |
| 26  | Screw                   |
| 27  | Handle                  |
| 28  | Shower Hose             |
| 29  | Handle Shower           |
| 30  | Shower Rose             |
| 31  | Flow Controller         |
| 32  | Wearing Ring            |
| 33  | Check Valve             |