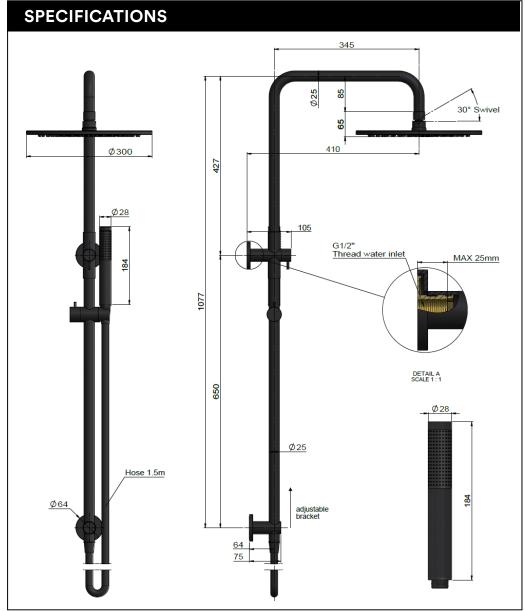

#### **FEATURES**

- Refer to the Meir website for warranty terms & conditions, and available finishes
- Flow rate 9L p/m at 3 bar pressure.
- European components and cartridge
- Solid brass construction
- · Box Weight 6 kg
- 68mm long 1/2" threaded adapter included for non-AU regions only