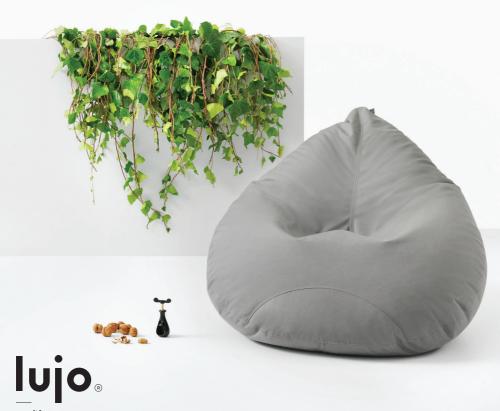

# kyoto outdoor collection — technical specs.

Our Kyoto Collection of outdoor bean bags throws back to the more traditional bean bag form with a stylish, modern edge. These are complemented perfectly with our range of outdoor footstools and ottomans, plus a mini version for children under seven years old. Made using world-renowned Sunbrella® marine fabrics and waterproof inner liners, these versatile outdoor bean bags have been built to endure the harshest of outdoor environments — hot, cold, sun, rain, mildew and corrosive salt air — whilst continuing to look great year after year.

90h x 110w x 120l / seat 45h (cm)

36h x 44w x 48l / seat 18h (in)

beans 475-500L / 17-18ft3 weight 8kg / 17.5lb (filled)

24h x 26w x 30l / seat 12h (in)

beans 125-150L / 4.5-5.5ft3

weight 2kg / 4.4lb (filled)