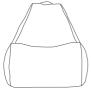

Chair 75h x 70w x 1001 / seat 45h (cm) 30h x 28w x 401 / seat 18h (in) beans 325-350L / 12-13ft<sup>3</sup> weight 5kg / 11lb (filled)

**Pouf** 35h x 75w (cm) 14h x 30w (in) beans 175-200L / 6-7ft³ weight 3kg / 6.5lb (filled)