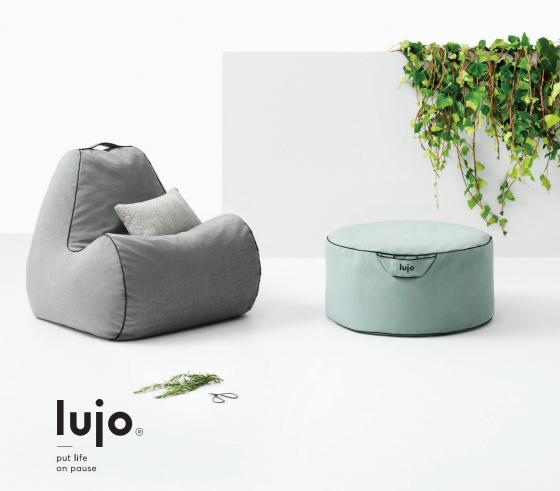

# Tulum outdoor collection — technical specs.

Lujo has mastered the art of outdoor living with our Tulum Collection of stylish and extremely durable outdoor bean bag chairs, loungers, poufs and ottomans. Made using world-renowned Sunbrella® marine fabrics and waterproof inner liners, these versatile outdoor bean bags have been built to endure the harshest of outdoor environments — hot, cold, sun, rain, mildew and corrosive salt air — whilst continuing to look great year after year.

Chair 75h x 70w x 1001 / seat 45h (cm) 30h x 28w x 401 / seat 18h (in) beans 325-350L / 12-13ft<sup>3</sup> weight 5kg / 11lb (filled)

**Pouf** 35h x 75w (cm) 14h x 30w (in) beans 175-200L / 6-7ft³ weight 3kg / 6.5lb (filled)

**Ottoman**40h x 110w (cm)
16h x 44w (in)
beans 275-300L / 10-11ft<sup>3</sup>
weight 5kg / 11lb (filled)

**Lounger** 50h x 70w x 1801 / seat 35h (cm) 20h x 28w x 72l / seat 14h (in) beans 475-500L 17-18ft<sup>3</sup> weight 7kg / 15.5lb (filled)

# colors.

Slate

Smok

Charcoal Tweed w/ Black

Charcoal Grey

Taupe

Jockey Red

Spa

Turquoise

Mediterranean Blue