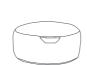

**Ottoman**40h x 110w (cm)
16h x 44w (in)
beans 275-300L / 10-11ft<sup>3</sup>
weight 5kg / 11lb (filled)

**Lounger** 50h x 70w x 1801 / seat 35h (cm) 20h x 28w x 72l / seat 14h (in) beans 475-500L 17-18ft<sup>3</sup> weight 7kg / 15.5lb (filled)