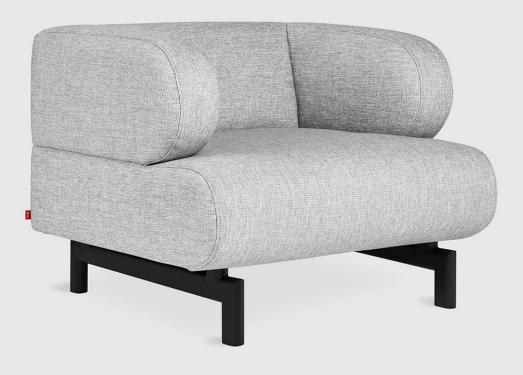

## Soren Chair

Funfetti Galaxy

The Soren Chair showcases a contemporary take on refined comfort. Sculptural design is the hallmark of the Soren Series: geometric forms, bold curves, and a black, steel base create a subtly playful aesthetic that has ample sophistication to hold its own as a centerpiece. The minimalist look of the tight seat and back, and the airy feel of the raised base complete Soren's modern, architectural design. The frame is constructed with kiln-dried 100% FSC®-Certified hardwood in support of responsible forest management.

## Soren Chair

- Tight back, seat and arms.
- Upholstered with high resilience polyurethane foam covered in a Dacron wrap.
- Precision welded, oval tube steel base.
- Inset base is black, powder-coated steel.
- Frame is kiln-dried FSC®-Certified hardwood (FSC® C092551).
- All joints have been stress tested.
- Manufactured to meet California TB117-2013 fire safety standards without the use of flame retardant additives in the upholstery foam.