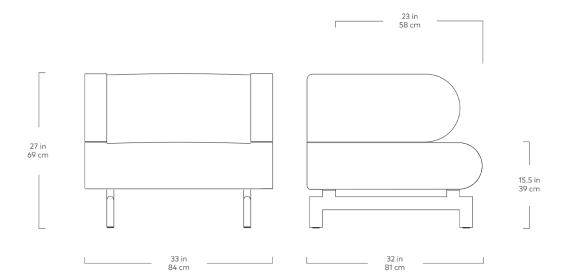

## Soren Chair

Funfetti Galaxy

The Soren Chair showcases a contemporary take on refined comfort. Sculptural design is the hallmark of the Soren Series: geometric forms, bold curves, and a black, steel base create a subtly playful aesthetic that has ample sophistication to hold its own as a centerpiece. The minimalist look of the tight seat and back, and the airy feel of the raised base complete Soren's modern, architectural design. The frame is constructed with kiln-dried 100% FSC®-Certified hardwood in support of responsible forest management.

## Soren Chair

- Tight back, seat and arms.
- Upholstered with high resilience polyurethane foam covered in a Dacron wrap.
- Precision welded, oval tube steel base.
- Inset base is black, powder-coated steel.
- Frame is kiln-dried FSC®-Certified hardwood (FSC® C092551).
- All joints have been stress tested.
- Manufactured to meet California TB117-2013 fire safety standards without the use of flame retardant additives in the upholstery foam.