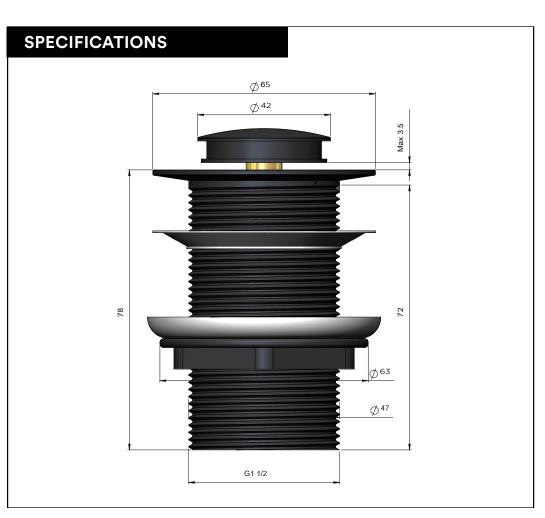

### MP04-B40

## 40mm BASIN POP-UP WASTE - No Overflow / Unslotted

# meir.



#### **FEATURES**

- Refer to the Meir website for warranty terms & conditions, and available finishes.
- Solid DZR brass construction
- Box Weight 0.32 kg

#### **CARE**

- Do not install tapware using any form of acetone silicones.
- Do not apply physical items (such as tools) directly to product.
- Never use house-hold or commercial detergents, citrus based cleaners, or abrasive cleaners.
- Clean using a mild washing soap solution rinsed, and dry with a soft cloth.
- Check for any product defects before installation.
- Refer to the installation manual for correct installation.



#### **CREDENTIALS**

- Watermark AS/NZS 3718:2005
- KUKreg4 certified