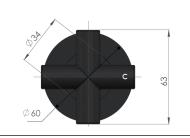

# melr.

## **FEATURES**

- Refer to the Meir website for warranty terms & conditions, and available finishes.
- Jumper-valve spindle
- · Solid brass construction
- Box Weight 1Kg

### **CARE**

- Do not install tapware using any form of acetone silicones.
- Do not apply physical items (such as tools)directlytoproduct.
- Never use house-hold or commercial detergents, citrus based cleaners, or abrasive cleaners.
- Clean using a mild washing soap solution rinsed, and dry with a soft cloth.
- Check for any product defects before installation.
- Refer to the installation manual for correct installation.

# Closed position 88 Open position 92

**SPECIFICATIONS** 







# FLOW RATE GRAPH



## **CREDENTIALS**

• Watermark AS/NZS 3718 WMKA25013