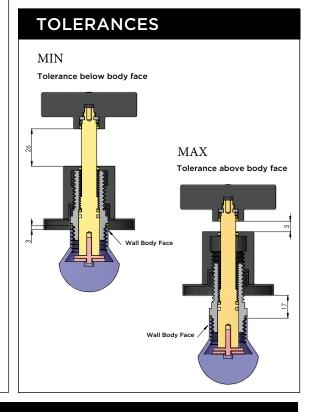

# melr.

## **FEATURES**

- Refer to the Meir website for warranty terms & conditions, and available finishes.
- Jumper-valve spindle
- · Solid brass construction
- Box Weight 1Kg

### **CARE**

- Do not install tapware using any form of acetone silicones.
- Do not apply physical items (such as tools)directlytoproduct.
- Never use house-hold or commercial detergents, citrus based cleaners, or abrasive cleaners.
- Clean using a mild washing soap solution rinsed, and dry with a soft cloth.
- Check for any product defects before installation.
- Refer to the installation manual for correct installation.

# Closed position 88 Open position 92

**SPECIFICATIONS** 







# FLOW RATE GRAPH



## **CREDENTIALS**

• Watermark AS/NZS 3718 WMKA25013