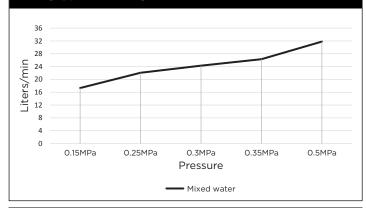

# melr.

## **FEATURES**

- Refer to the Meir website for warranty terms & conditions, and available finishes.
- Jumper-valve spindle
- · Solid brass construction
- Box Weight 1Kg

### **CARE**

- Do not install tapware using any form of acetone silicones.
- Do not apply physical items (such as tools)directlytoproduct.
- Never use house-hold or commercial detergents, citrus based cleaners, or abrasive cleaners.
- Clean using a mild washing soap solution rinsed, and dry with a soft cloth.
- Check for any product defects before installation.
- Refer to the installation manual for correct installation.

# Closed position 88 Open position 92

**SPECIFICATIONS** 







# FLOW RATE GRAPH



## **CREDENTIALS**

• Watermark AS/NZS 3718 WMKA25013