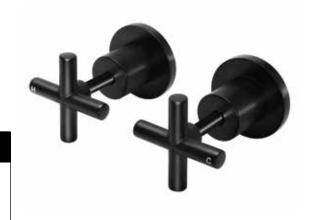

## **FEATURES**

- Refer to the Meir website for warranty terms & conditions, and available finishes.
- Jumper-valve spindle
- · Solid brass construction
- Box Weight 1Kg