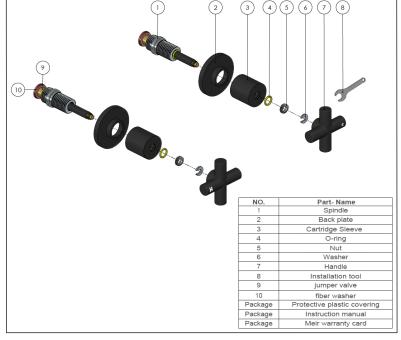

# melr.

## **FEATURES**

- Refer to the Meir website for warranty terms & conditions, and available finishes.
- Jumper-valve spindle
- · Solid brass construction
- Box Weight 1Kg

### **CARE**

- Do not install tapware using any form of acetone silicones.
- Do not apply physical items (such as tools)directlytoproduct.
- Never use house-hold or commercial detergents, citrus based cleaners, or abrasive cleaners.
- Clean using a mild washing soap solution rinsed, and dry with a soft cloth.
- Check for any product defects before installation.
- Refer to the installation manual for correct installation.

# Closed position 88 Open position 92

**SPECIFICATIONS** 







# FLOW RATE GRAPH



## **CREDENTIALS**

• Watermark AS/NZS 3718 WMKA25013