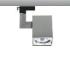

## Dado/Rolo

Rolo Designed by Simon Fisher

## Colour 11 75

1018 6W GU10/GZ10 LED 1

Dado

1019 Max. 15W GU5.3 MR16 LED 4

With integral dimmable electronic transformer 220-240/12V 50/60Hz.

1041 6W GU10/GZ10 LED 1 1037 Max. 15W GU5.3 MR16 LED =

With integral dimmable electronic transformer 220-240/12V 50/60Hz.

## Related products:

DADO Track P.168-169

ROLO Track P.168-169

DADO Mini Track P.180-181

ROLO Mini Track P.180-181

• Surface Wall/Ceiling mounted spotlight with versatile aiming angle

0°-90° vertical tilting and 350° horizontal rotation adjustability.

Light head and transformer housing are made of die cast aluminium.

- · Easy relamping via the removable front lamp housing by snap-in catch action.
- · Light source is LED.
- · Long life LED light source provides IR and UV free emission.
- · Designed and manufactured to comply with European standard EN 60598.