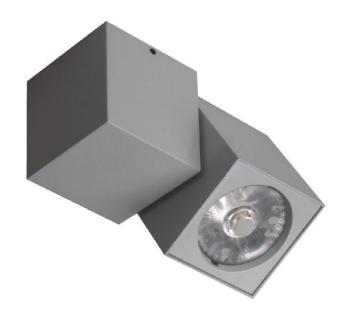

## Dado/Rolo

Rolo Designed by Simon Fisher

## Related products:

DADO Track P.168-169

ROLO Track P.168-169

DADO Mini Track P.180-181

ROLO Mini Track P.180-181

• Surface Wall/Ceiling mounted spotlight with versatile aiming angle

0°-90° vertical tilting and 350° horizontal rotation adjustability.

Light head and transformer housing are made of die cast aluminium.

- · Easy relamping via the removable front lamp housing by snap-in catch action.
- · Light source is LED.
- · Long life LED light source provides IR and UV free emission.
- · Designed and manufactured to comply with European standard EN 60598.