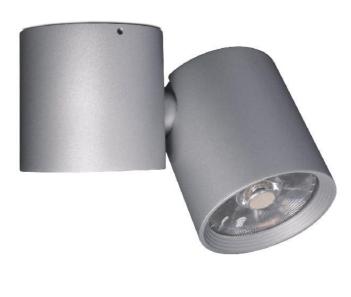

## Dado/Rolo

Rolo Designed by Simon Fisher

## Related products:

DADO Track P.168-169

ROLO Track P.168-169

DADO Mini Track P.180-181

ROLO Mini Track P.180-181

• Surface Wall/Ceiling mounted spotlight with versatile aiming angle

0°-90° vertical tilting and 350° horizontal rotation adjustability.

Light head and transformer housing are made of die cast aluminium.

- · Easy relamping via the removable front lamp housing by snap-in catch action.
- · Light source is LED.
- · Long life LED light source provides IR and UV free emission.
- · Designed and manufactured to comply with European standard EN 60598.