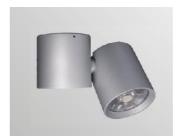

## Dado/Rolo

Rolo Designed by Simon Fisher

## Related products:

DADO Track P.168-169

ROLO Track P.168-169

DADO Mini Track P.180-181

ROLO Mini Track P.180-181

• Surface Wall/Ceiling mounted spotlight with versatile aiming angle

0°-90° vertical tilting and 350° horizontal rotation adjustability.

Light head and transformer housing are made of die cast aluminium.

- · Easy relamping via the removable front lamp housing by snap-in catch action.
- · Light source is LED.
- · Long life LED light source provides IR and UV free emission.
- · Designed and manufactured to comply with European standard EN 60598.