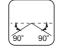

## Related products:

DADO Track P.168-169

ROLO Track P.168-169

DADO Mini Track P.180-181

ROLO Mini Track P.180-181

• Surface Wall/Ceiling mounted spotlight with versatile aiming angle

0°-90° vertical tilting and 350° horizontal rotation adjustability.