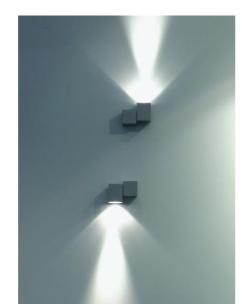

## Related products:

DADO Track P.168-169

ROLO Track P.168-169

DADO Mini Track P.180-181

ROLO Mini Track P.180-181

• Surface Wall/Ceiling mounted spotlight with versatile aiming angle

0°-90° vertical tilting and 350° horizontal rotation adjustability.

## **Applications**

- · Dado and Rolo are a concept in minimal and functional design and size of surface mounted spotlights, their simple shape makes it easy for them to complement and integrate most architectural environment.
- · Application areas: retail, department stores, galleries, shopping centers, showrooms, residential, restaurants, hotels, exhibitions, window displays, corridors.