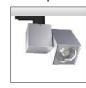

## Related products:

DADO Track P.168-169

ROLO Track P.168-169

DADO Mini Track P.180-181

ROLO Mini Track P.180-181

• Surface Wall/Ceiling mounted spotlight with versatile aiming angle

0°-90° vertical tilting and 350° horizontal rotation adjustability.