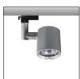

## Dado/Rolo

Rolo Designed by Simon Fisher

## Colour 11 75

1018 6W GU10/GZ10 LED 1

Dado

1019 Max. 15W GU5.3 MR16 LED 4

With integral dimmable electronic transformer 220-240/12V 50/60Hz.

1041 6W GU10/GZ10 LED 1 1037 Max. 15W GU5.3 MR16 LED =

With integral dimmable electronic transformer 220-240/12V 50/60Hz.

## Related products:

DADO Track P.168-169

ROLO Track P.168-169

DADO Mini Track P.180-181

ROLO Mini Track P.180-181

• Surface Wall/Ceiling mounted spotlight with versatile aiming angle

0°-90° vertical tilting and 350° horizontal rotation adjustability.

Light head and transformer housing are made of die cast aluminium.

- · Easy relamping via the removable front lamp housing by snap-in catch action.
- · Light source is LED.
- · Long life LED light source provides IR and UV free emission.
- · Designed and manufactured to comply with European standard EN 60598.