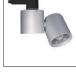

## Related products:

DADO Track P.168-169

ROLO Track P.168-169

DADO Mini Track P.180-181

ROLO Mini Track P.180-181

• Surface Wall/Ceiling mounted spotlight with versatile aiming angle

0°-90° vertical tilting and 350° horizontal rotation adjustability.