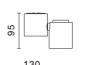

## Colour 11 75

1018 6W GU10/GZ10 LED 1

Dado

1019 Max. 15W GU5.3 MR16 LED 4

With integral dimmable electronic transformer 220-240/12V 50/60Hz.

1041 6W GU10/GZ10 LED 1 1037 Max. 15W GU5.3 MR16 LED =

With integral dimmable electronic transformer 220-240/12V 50/60Hz.