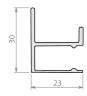

ALU Up

Wall mounted aluminium LED profile with hidden mounting brackets. Can be mounted for up-light or down-light.

Light source: LED Ribbon (Sold separately)

Dimensions mm: H30 x W23

Accessories: Clip on mounting brackets (3pk) [MB] | End Cap (2pk) [EC]