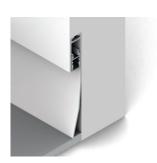

ALU Baseboard ALUBB

A two-part component profile where one part is permanently integrated with the construction of the wall. The second part is the light source which is installed after the finish of construction work. The LED is easily accessible after installation.

Light source: LED Ribbon (Sold separately)

Dimensions mm: H101.2

Accessories: 90° Connector [90C] | Linear Connector [LC]

ALU Ceiling

Perimeter halo effect profile for wall or ceiling installation.

Light source: LED Ribbon (Sold separately)