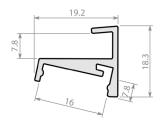

## **LED** PROFILES

ALU Shelf ALUSHELF

LED profile with polycarbonate diffuser, specially designed for glass shelves and glass cabinetry. Can be illuminated consistently and in a targeted manner.

Light source: LED Ribbon (Sold separately)
Dimensions mm: H18.3 x W19.2
Diffuser: Opal [O] | Clear [C]
Accessories: End Cap [EC]