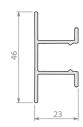

ALU Up Down

Wall mounted aluminium LED profile with hidden mounting brackets. Can be mounted for up-light, down-light or both.

Light source: LED Ribbon (Sold separately)

Dimensions mm: H46 x W23

Accessories: Clip on mounting brackets (3pk) [MB] | End Cap (2pk) [EC]