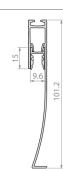

ALU Baseboard ALUBB

A two-part component profile where one part is permanently integrated with the construction of the wall. The second part is the light source which is installed after the finish of construction work. The LED is easily accessible after installation.

Light source: LED Ribbon (Sold separately)

Dimensions mm: H101.2

Accessories: 90° Connector [90C] | Linear Connector [LC]

ALU Ceiling

Perimeter halo effect profile for wall or ceiling installation.

Light source: LED Ribbon (Sold separately)