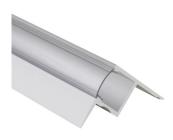

with hidden mounting brackets. Can be mounted for up-light, down-light or both.

Light source: LED Ribbon (Sold separately)

Dimensions mm: H46 x W23

Accessories: Clip on mounting brackets (3pk) [MB] | End Cap (2pk) [EC]





ALU Baseboard ALUBB

A two-part component profile where one part is permanently integrated with the construction of the wall. The second part is the light source which is installed after the finish of construction work. The LED is easily accessible after installation.

Light source: LED Ribbon (Sold separately)

Dimensions mm: H101.2

Accessories: 90° Connector [90C] | Linear Connector [LC]



ALU Ceiling

Perimeter halo effect profile for wall or ceiling installation.

Light source: LED Ribbon (Sold separately)

Dimensions mm: H45
Diffuser: Opal [O] Clear [C]







**ALUC**