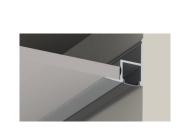

ALU Baseboard ALUBB

A two-part component profile where one part is permanently integrated with the construction of the wall. The second part is the light source which is installed after the finish of construction work. The LED is easily accessible after installation.

Light source: LED Ribbon (Sold separately)

Dimensions mm: H101.2

Accessories: 90° Connector [90C] | Linear Connector [LC]

ALU Ceiling

Perimeter halo effect profile for wall or ceiling installation.

Light source: LED Ribbon (Sold separately)