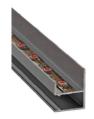

## **LED** PROFILES

ALU Shelf ALUSHELF

LED profile with polycarbonate diffuser, specially designed for glass shelves and glass cabinetry. Can be illuminated consistently and in a targeted manner.

Light source: LED Ribbon (Sold separately)
Dimensions mm: H18.3 x W19.2
Diffuser: Opal [O] | Clear [C]
Accessories: End Cap [EC]





ALU Cove ALUCO

LED profile with polycarbonate diffuser.

Light source: LED Ribbon (Sold separately)

Dimensions mm: H41 x W18.1 Diffuser: Opal [O] | Clear [C]

Accessories: End Cap [EC] | End Cap with cable entry [ECH] | Mounting Bracket [MB]





ALU Up

Wall mounted aluminium LED profile with hidden mounting brackets. Can be mounted for up-light or down-light.

Light source: LED Ribbon (Sold separately)

Dimensions mm: H30 x W23

Accessories: Clip on mounting brackets (3pk) [MB] | End Cap (2pk) [EC]





ALU Up Down

Wall mounted aluminium LED profile with hidden mounting brackets. Can be mounted for up-light, down-light or both.

Light source: LED Ribbon (Sold separately)

Dimensions mm: H46 x W23

Accessories: Clip on mounting brackets (3pk) [MB] | End Cap (2pk) [EC]





ALU Baseboard ALUBB

A two-part component profile where one part is permanently integrated with the construction of the wall. The second part is the light source which is installed after the finish of construction work. The LED is easily accessible after inst