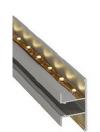

ALU Cove ALUCO

LED profile with polycarbonate diffuser.

Light source: LED Ribbon (Sold separately)

Dimensions mm: H41 x W18.1 Diffuser: Opal [O] | Clear [C]

Accessories: End Cap [EC] | End Cap with cable entry [ECH] | Mounting Bracket [MB]