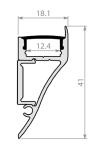

ALU Cove ALUCO

LED profile with polycarbonate diffuser.

Light source: LED Ribbon (Sold separately)

Dimensions mm: H41 x W18.1 Diffuser: Opal [O] | Clear [C]

Accessories: End Cap [EC] | End Cap with cable entry [ECH] | Mounting Bracket [MB]