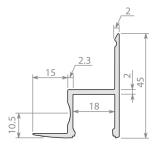

Light source: LED Ribbon (Sold separately)

Dimensions mm: H101.2

Accessories: 90° Connector [90C] | Linear Connector [LC]

ALU Ceiling

Perimeter halo effect profile for wall or ceiling installation.

Light source: LED Ribbon (Sold separately)

Dimensions mm: H45
Diffuser: Opal [O] Clear [C]

**ALUC**