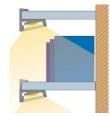

ALU Cove ALUCO

LED profile with polycarbonate diffuser.

Light source: LED Ribbon (Sold separately)

Dimensions mm: H41 x W18.1 Diffuser: Opal [O] | Clear [C]

Accessories: End Cap [EC] | End Cap with cable entry [ECH] | Mounting Bracket [MB]