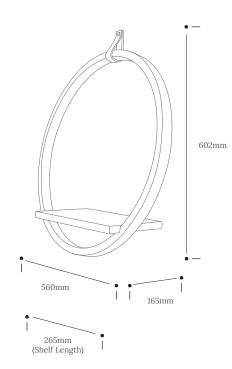

| Product Type : Furniture           | SKU                                                                                                                                                                                                                                                                                                                                                                                                                                                                                                                                                                                                                                                                                                                                                                                                                                                                               | Wood types                          | Dimensions L x W x H (mm) |                 | Weight (kg)   |           |
|------------------------------------|-----------------------------------------------------------------------------------------------------------------------------------------------------------------------------------------------------------------------------------------------------------------------------------------------------------------------------------------------------------------------------------------------------------------------------------------------------------------------------------------------------------------------------------------------------------------------------------------------------------------------------------------------------------------------------------------------------------------------------------------------------------------------------------------------------------------------------------------------------------------------------------|-------------------------------------|---------------------------|-----------------|---------------|-----------|
|                                    |                                                                                                                                                                                                                                                                                                                                                                                                                                                                                                                                                                                                                                                                                                                                                                                                                                                                                   |                                     | Unboxed                   | Boxed           | Unboxed       | Boxed     |
| Housel Shelf - Tan Leather Strap   | TR-HOUS-F-A-T                                                                                                                                                                                                                                                                                                                                                                                                                                                                                                                                                                                                                                                                                                                                                                                                                                                                     | Ash                                 | 560 x 165 x 602           | 620 x 620 x 390 | 1.6           | 4.1       |
| Housel Shelf - Brown Leather Strap | TR-HOUS-F-A-BR                                                                                                                                                                                                                                                                                                                                                                                                                                                                                                                                                                                                                                                                                                                                                                                                                                                                    | Ash                                 |                           |                 |               |           |
| Housel Shelf - Black Leather Strap | TR-HOUS-F-A-BL                                                                                                                                                                                                                                                                                                                                                                                                                                                                                                                                                                                                                                                                                                                                                                                                                                                                    | Ash                                 |                           |                 |               |           |
| Materials                          | Ash                                                                                                                                                                                                                                                                                                                                                                                                                                                                                                                                                                                                                                                                                                                                                                                                                                                                               |                                     |                           |                 | Other m       | naterials |
|                                    |                                                                                                                                                                                                                                                                                                                                                                                                                                                                                                                                                                                                                                                                                                                                                                                                                                                                                   |                                     |                           |                 | Leather Strap |           |
| Finish                             | Finished with a blend of natural wax oils to give a protective, hardwearing and beautiful finish.                                                                                                                                                                                                                                                                                                                                                                                                                                                                                                                                                                                                                                                                                                                                                                                 |                                     |                           |                 |               |           |
| Care information                   | <ul> <li>Finish: The blend of natural oils can take up to four weeks to harden fully. Because of this, particular care should be taken in the first few weeks after delivery before cleaning, see below.</li> <li>Care: Solid wood may expand and shrink with differences in temperature and humidity so take care not to place your furniture directly next to anywhere with excessive changes in temperature such as radiators and windows.</li> <li>Cleaning: To clean on a regular basis wipe the surface with a damp cloth before removing any moisture with a dry cloth. Wipe off anything that will stain straight away, eg red wine, balsamic vinegar, oil, tea, coffee, alcohol, etc. In the event of severe spillages and stains the surface can be lightly re-sanded and re-oiled - please talk to us or a professional furniture restorer before doing so.</li> </ul> |                                     |                           |                 |               |           |
| Additional information             | • Product care instructions                                                                                                                                                                                                                                                                                                                                                                                                                                                                                                                                                                                                                                                                                                                                                                                                                                                       | s included.                         |                           |                 |               |           |
|                                    | Tom Raffield Ltd, F3 Chu                                                                                                                                                                                                                                                                                                                                                                                                                                                                                                                                                                                                                                                                                                                                                                                                                                                          | rch View Business Park, Bickland Wa | ter Rd, Falmouth TR11 4F  | Z, UK           |               |           |