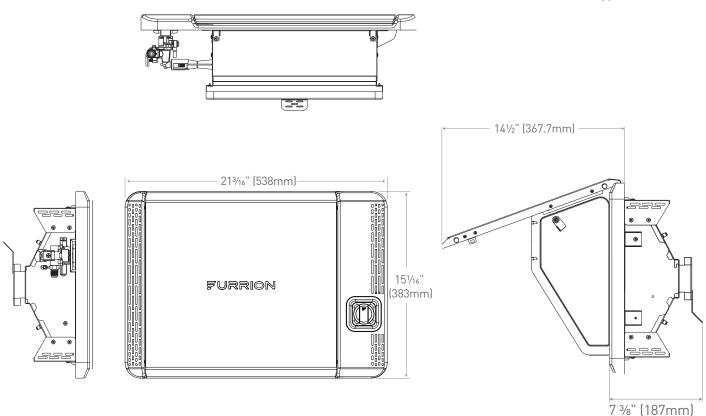

## RV Drop-in Grill with Splash Guard

| Ignition Type            | Piezo                      |
|--------------------------|----------------------------|
| Fuel Type                | Propane                    |
| Burner Output            | 10.000 BTU                 |
| Installation Type        | Drop-in                    |
| Grates Material          | Stainless Steel 304        |
| Warming Rack             | ✓                          |
| Grease Tray              | ✓                          |
| Splash Guard             | ✓                          |
| Product Size (W x H x D) | 21¾16" x 7¾" x 15½16" (IN) |
|                          | 538 x 187.3 x 383 (mm)     |