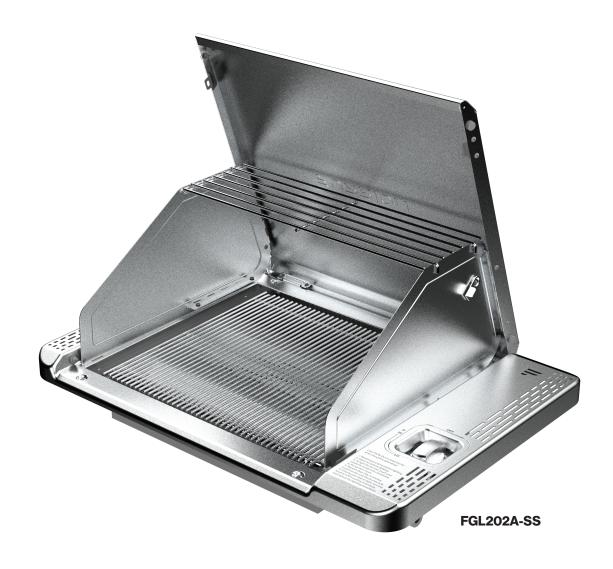

## **RV Drop-in Grill**

## High output grill for the outdoor RV kitchen.

The Furrion RV Drop-In Grill is constructed of durable weather-resistant stainless steel, is easy to install and easy to clean. The innovative design allows the grill to remain securely attached while in motion, and the built in splash guard acts as a lid, windscreen and warming rack.