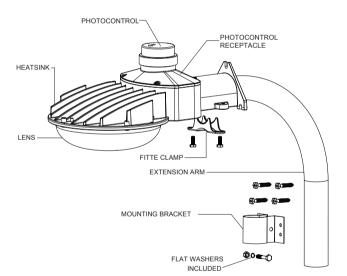

# **Arm Mounting**

- 1. Install wall mounting bracket onto the wall with screws provided.
- 2. Insert arm into mounting bracket and secure it with carriage screws.
- 3. Feed supply wires through arm and make wiring connections in the fixture.

(White to Neutral lead, Black to Line lead, Yellow Green to Ground lead)

- **4.** Secure the fixture on the arm with fitter clamp and screws provided.
- 5. Plug the twisted photocontrol or shorting cap into photocontrol receptacle.6. Installation is completed