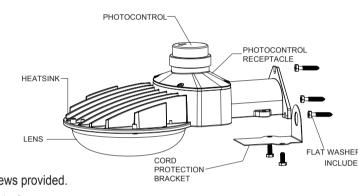

## **Wall Mounting**

- **1.** Place mounting section of fixture onto desired mounting surface, mark and drill holes for mounting.
- 2. Mount the fixture with bolts provided. Install the two bottom screws first. Place the fixture on the two bottom screws and install the top screw. Tighten the top screw first and then tighten the remaining screws.
- Make wiring connections in the fixture. (White to Neutral lead, Black to Line lead, Yellow Green to Ground lead)
- **4.** Put the cord protection bracket back on the fixture and fix it with screws provided.
- **5.** Plug the twisted photocontrol or shorting cap into photocontrol receptacle.
- Installation is completed