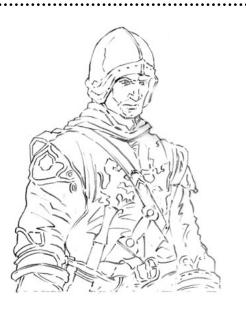

## STAGE 1

Begin your drawing by outlining your subject in black on to smooth paper...