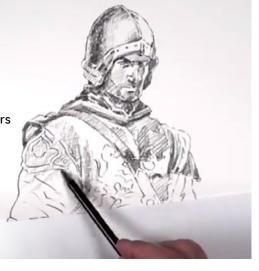

# Draw this valiant Soldier in 5 easy stages



## STAGE 1

Begin your drawing by outlining your subject in black on to smooth paper...





# STAGE 3

Continue adding layers and darker tones to achieve more density...



# Keep the darker tones coming, using a blender to intensify your image...

## STAGE 5

Complete the drawing with final details in black and some subtle blending.



Share your version of the graphite Soldier drawing on Facebook or Instagram #castlearts

www.castlearts.co.uk www.castlearts.com





www.castlearts.co.uk www.castlearts.com #castlearts





www.castlearts.co.uk www.castlearts.com #castlearts

The graphite media used to create this drawing:

Soft Graphite Pencil Graphite Stick