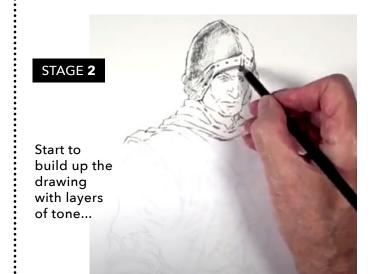

# Draw this valiant Soldier in 5 easy stages



## STAGE 1

Begin your drawing by outlining your subject in black on to smooth paper...





# STAGE 3

Continue adding layers and darker tones to achieve more density...



# Keep the darker tones coming, using a blender to intensify your image...

## STAGE 5

Complete the drawing with final details in black and some subtle blending.



Share your version of the graphite Soldier drawing on Facebook or Instagram #castlearts

www.castlearts.co.uk www.castlearts.com





www.castlearts.co.uk www.castlearts.com #castlearts





www.castlearts.co.uk www.castlearts.com #castlearts

The graphite media used to create this drawing:

Soft Graphite Pencil Graphite Stick