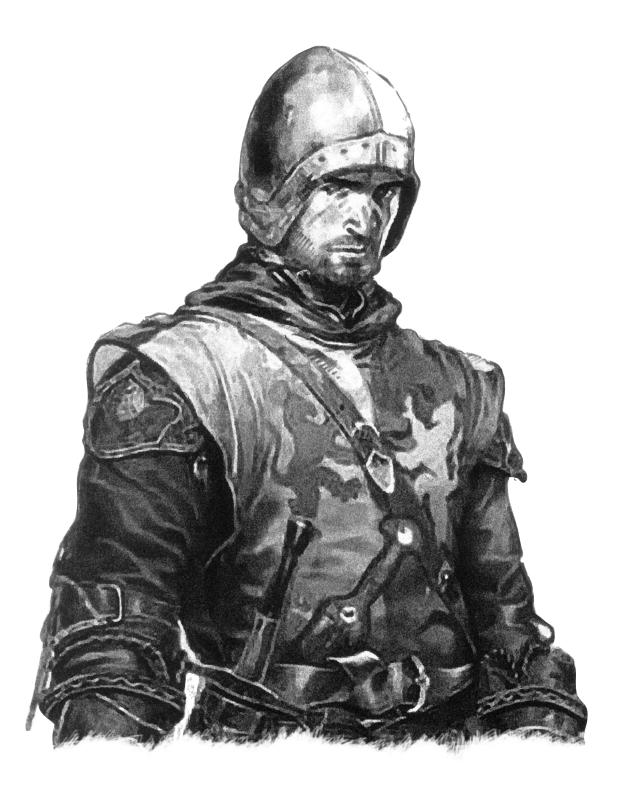

## STAGE 5

Complete the drawing with final details in black and some subtle blending.

Share your version of the graphite Soldier drawing on Facebook or Instagram #castlearts

www.castlearts.co.uk www.castlearts.com

www.castlearts.co.uk www.castlearts.com #castlearts

www.castlearts.co.uk www.castlearts.com #castlearts

The graphite media used to create this drawing:

Soft Graphite Pencil Graphite Stick