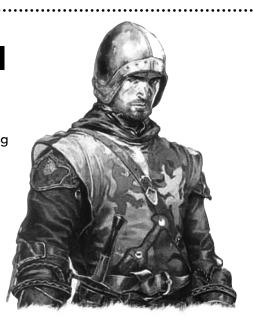

## STAGE 5

Complete the drawing with final details in black and some subtle blending.

Share your version of the graphite Soldier drawing on Facebook or Instagram #castlearts

www.castlearts.co.uk www.castlearts.com