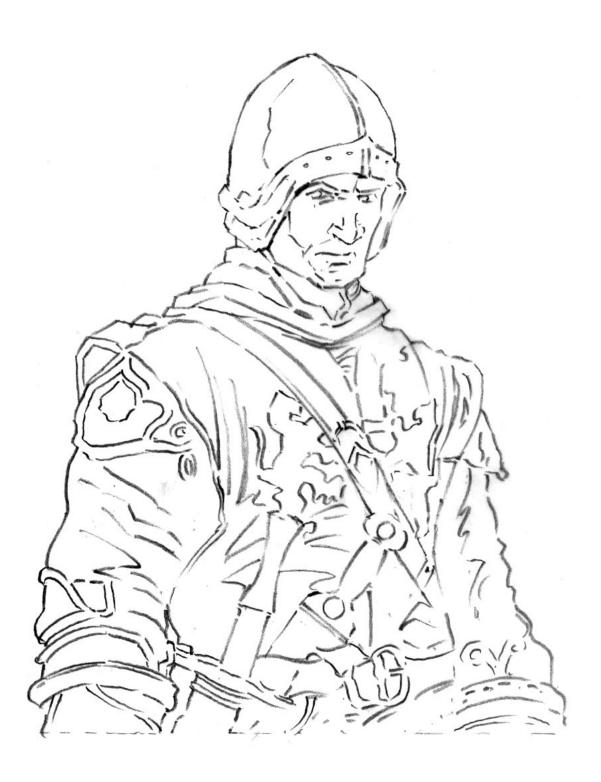

# Draw this valiant Soldier in 5 easy stages

## STAGE 1

Begin your drawing by outlining your subject in black on to smooth paper...