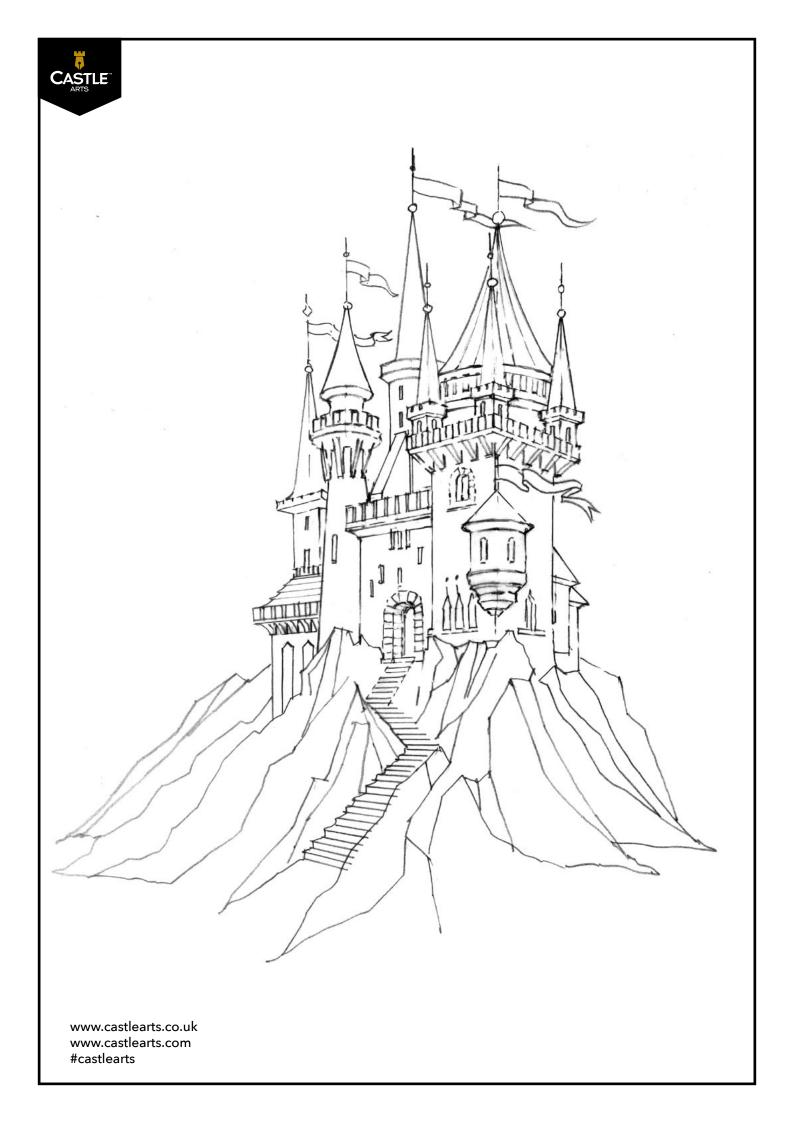

# Draw this Fairytale Castle in 5 easy stages

# STAGE 1 Begin your drawing by outlining your subject in black on to smooth paper...