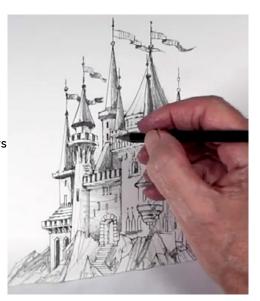

### STAGE 4

Keep the darker tones coming, using a blender to intensify your image...