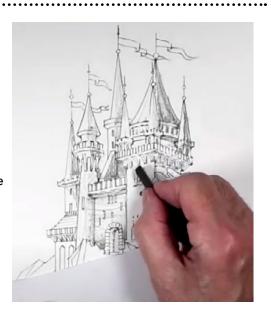

# Draw this Fairytale Castle in 5 easy stages



# STAGE 1 Begin your drawing by outlining your subject in black on to smooth paper...

# STAGE 2

Start to build up the drawing with layers of tone...



# STAGE 3

Continue adding layers and darker tones to achieve more density...



### STAGE 4

Keep the darker tones coming, using a blender to intensify your image...



# STAGE 5

Complete the drawing with final details in graphite pencil and some subtle blending.



Share your version of the graphite Castle drawing on Facebook or Instagram #castlearts

www.castlearts.co.uk www.castlearts.com







www.castlearts.co.uk www.castlearts.com #castlearts

The graphite media used to create this drawing:

Soft Graphite Pencil Graphite Sticks