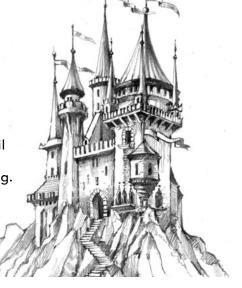

# STAGE 5

Complete the drawing with final details in graphite pencil and some subtle blending.

Share your version of the graphite Castle drawing on Facebook or Instagram #castlearts

www.castlearts.co.uk www.castlearts.com