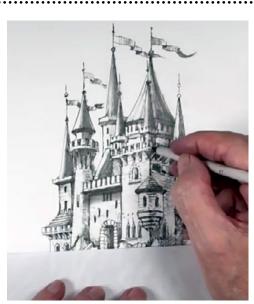

### STAGE 4

Keep the darker tones coming, using a blender to intensify your image...