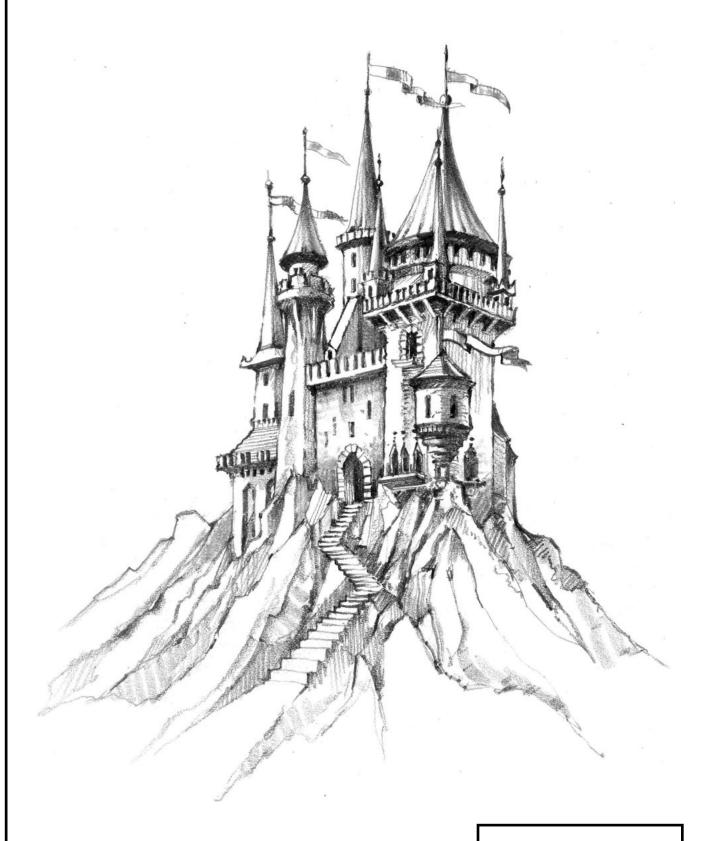

# STAGE 5

Complete the drawing with final details in graphite pencil and some subtle blending.

Share your version of the graphite Castle drawing on Facebook or Instagram #castlearts

www.castlearts.co.uk www.castlearts.com

www.castlearts.co.uk www.castlearts.com #castlearts

The graphite media used to create this drawing:

Soft Graphite Pencil Graphite Sticks