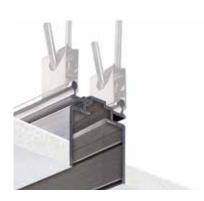

## Recessed flush mounted profile

To be used with 3~ surface track for flush mounting in concrete or plaster board ceiling.

for fixing recessed mounting profile made of perforated steel, fixing by self-tapping screws, adjustment 8-28 mm, 6 pieces per packing unit

Recessed flush mounted profile

material: aluminium profile raw

for 3~ surface track, incl. 12 slider nuts and two end