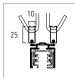

## **Snap hanger**

cap plates

 $L = 4075 \, mm$ 

for suspension with fast fixing devices provided on site, 6 pieces per packing unit

18-400

**Mounting brackets** 99-619-0

557 0 5321 0

Weight per meter: 0.88 kg