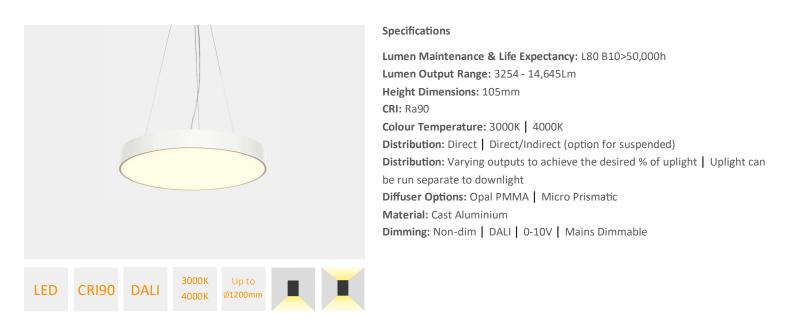

# ROUND

The Round is a suspended or surface mounted LED fitting, available with direct only or direct/indirect light output.

This versatile luminaire is an ideal solution to suit any space with its wide range of sizes, ranging from Ø450mm through to Ø1200mm. The Round can be custom coloured and is available in a number of dimming and colour temperature options.

### Size and Output

| Size   | Wattage | Lumen Output |
|--------|---------|--------------|
| 450mm  | 28W     | ± 3254Lm     |
| 600mm  | 46W     | ± 5288Lm     |
| 900mm  | 86W     | ± 9763Lm     |
| 1200mm | 129W    | ± 14,645Lm   |