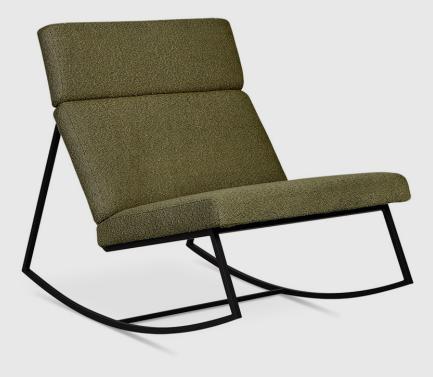

## **GT Rocker**

Birch/

White

Black

Copenhagen Fossil/ Black

Copenhagen Terra/ Black

The Gus\* version of the perfect modern rocking chair; featuring a powder coated frame with architecturally-styled cushions inspired by airport lounge seating and 70's car interiors. Constructed with 100% FSC<sup>®</sup>-Certified hardwood in support of responsible forest management.

## **GT Rocker**

- Bench-made, solid steel rocker frame.
- Steel frame is finished in durable powder-coat.
- Fabric/finish options are as shown in product images.
- Felt strips on the bottom of rockers to protect hardwood floors.
- Three cushion panels are attached to the steel frame.
- Cushion fill is Dacron wrapped to maintain shape.
- Manufactured to meet California TB117-2013 fire safety standards without the use of flame retardant additives in the upholstery foam.
- Constructed using, FSC®-Certified hardwood (FSC® 092551).