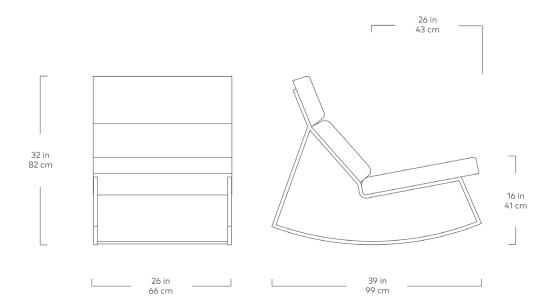

## **GT Rocker**

- Bench-made, solid steel rocker frame.
- Steel frame is finished in durable powder-coat.
- Fabric/finish options are as shown in product images.
- Felt strips on the bottom of rockers to protect hardwood floors.
- Three cushion panels are attached to the steel frame.
- Cushion fill is Dacron wrapped to maintain shape.
- Manufactured to meet California TB117-2013 fire safety standards without the use of flame retardant additives in the upholstery foam.
- Constructed using, FSC®-Certified hardwood (FSC® 092551).