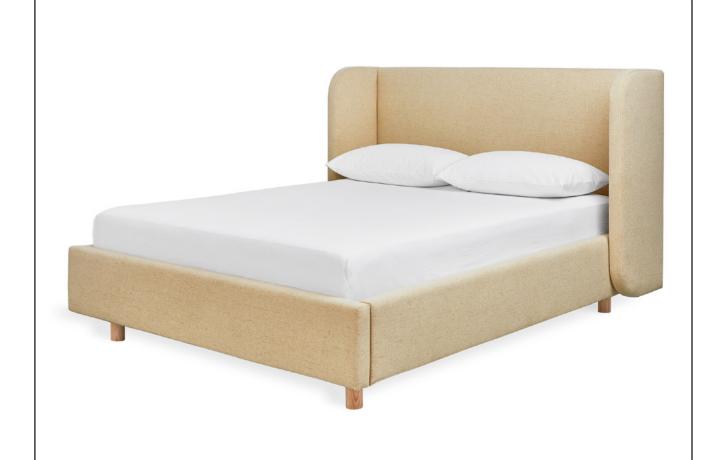

## **UPHOLSTERY** > Fabric

LEGS > Solid Wood Ash Natural or Black

Striking curves and elegant upholstery make the Asheville Bed a distinctly modern refuge of comfort and tranquility. The bed's standout feature is the rounded headboard, which gently envelops you, creating an atmosphere of warmth and coziness. With its minimal, Scandi-inspired aesthetic, Asheville is a stunning platform bed with style and substance. Constructed with kiln-dried 100% FSC®-Certified hardwood in support of responsible forest management.