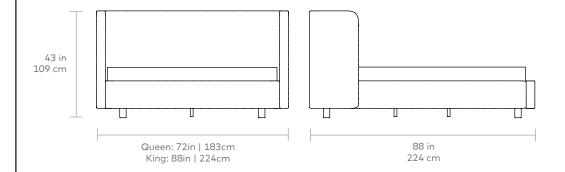

## Asheville Bed NEW







## **UPHOLSTERY** > Fabric

LEGS > Solid Wood Ash Natural or Black

Striking curves and elegant upholstery make the Asheville Bed a distinctly modern refuge of comfort and tranquility. The bed's standout feature is the rounded headboard, which gently envelops you, creating an atmosphere of warmth and coziness. With its minimal, Scandi-inspired aesthetic, Asheville is a stunning platform bed with style and substance. Constructed with kiln-dried 100% FSC®-Certified hardwood in support of responsible forest management.

To see all finish options visit GUSMODERN.COM



THIS PRODUCT IS MANUFACTURED WITH FSC-CERTIFIED WOOD