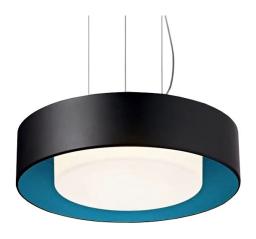

LUCY

A custom-made suspended or surface mounted luminaire with an opal diffuser that sits inside an aluminium frame, manufactured in New Zealand. Choose from our standard colours of black and white or go custom to suit the space required. Available as non-dimmable or mains dimmable.

**Description:** Pendant or Surface Mount Lumen Output: Up to 4000Lm Colour Temperature: 3000K | 4000K

**Options:** Mains Dimmable Material: Aluminium

Diffuser: Opal Acrylic | Opal Glass

Dimensions: Ø650mm

Colours: White | Black | Silver | Custom

## **Dimensions**

Ø650mm