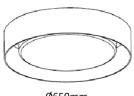

LUCY

A custom-made suspended or surface mounted luminaire with an opal diffuser that sits inside an aluminium frame, manufactured in New Zealand. Choose from our standard colours of black and white or go custom to suit the space required. Available as non-dimmable or mains dimmable.















**Description:** Pendant or Surface Mount Lumen Output: Up to 4000Lm Colour Temperature: 3000K | 4000K

**Options:** Mains Dimmable Material: Aluminium

Diffuser: Opal Acrylic | Opal Glass

Dimensions: Ø650mm

Colours: White | Black | Silver | Custom

## **Dimensions**



Ø650mm

## **Colour Option Examples**





MEDICAL COUNCIL OF NEW ZEALAND, WELLINGTON