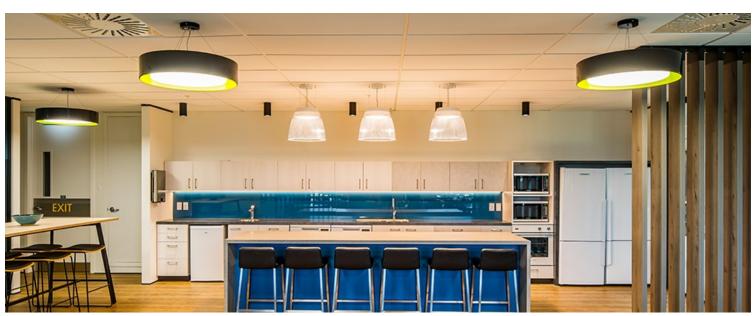

LUCY

A custom-made suspended or surface mounted luminaire with an opal diffuser that sits inside an aluminium frame, manufactured in New Zealand. Choose from our standard colours of black and white or go custom to suit the space required. Available as non-dimmable or mains dimmable.















**Description:** Pendant or Surface Mount Lumen Output: Up to 4000Lm Colour Temperature: 3000K | 4000K

**Options:** Mains Dimmable Material: Aluminium

Diffuser: Opal Acrylic | Opal Glass

Dimensions: Ø650mm

Colours: White | Black | Silver | Custom

## **Dimensions**



Ø650mm

## **Colour Option Examples**





MEDICAL COUNCIL OF NEW ZEALAND, WELLINGTON