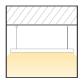

### Power-Line 30

A high quality anodized aluminium profile with the versatility to be used as a surface, wall mount or suspended luminaire.

Installation: Surface Mount | Suspended

Light source: LED Strip Dimensions: H30mm x W30mm

Diffuser: Opal

Lengths: Single lengths up to 5m Finish: Anodised | Black | White | Custom