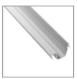

### Power-Line 30

A high quality anodized aluminium profile with the versatility to be used as a surface, wall mount or suspended luminaire.

Installation: Surface Mount | Suspended

Light source: LED Strip Dimensions: H30mm x W30mm

Diffuser: Opal

Lengths: Single lengths up to 5m Finish: Anodised | Black | White | Custom