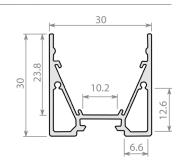

### Power-Line 30

A high quality anodized aluminium profile with the versatility to be used as a surface, wall mount or suspended luminaire.

Installation: Surface Mount | Suspended

Light source: LED Strip Dimensions: H30mm x W30mm

Diffuser: Opal

Lengths: Single lengths up to 5m Finish: Anodised | Black | White | Custom