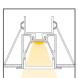

# Power-Line 30 Recessed

A high quality recessed aluminium profile ideal for plasterboard ceilings and walls.

Installation: Recessed Light source: LED Strip Dimensions: H30mm x W40mm

Diffuser: Opal

**Lengths:** Single lengths up to 5m Finish: Anodised | Black | White | Custom

### Installation

Drop Diffuser

Drop Diffuser End Cap PL30 End Caps

PL30R End Caps

Suspension Set

Mounting Clip

90° Joiner

Straight Joiner