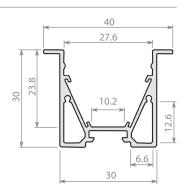

# Power-Line 30 Recessed

A high quality recessed aluminium profile ideal for plasterboard ceilings and walls.

Installation: Recessed Light source: LED Strip Dimensions: H30mm x W40mm

Diffuser: Opal

**Lengths:** Single lengths up to 5m Finish: Anodised | Black | White | Custom