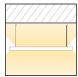

# Power-Line 30 Recessed

A high quality recessed aluminium profile ideal for plasterboard ceilings and walls.

Installation: Recessed Light source: LED Strip Dimensions: H30mm x W40mm

Diffuser: Opal

**Lengths:** Single lengths up to 5m Finish: Anodised | Black | White | Custom