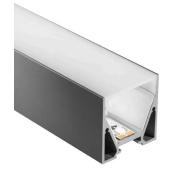

### Power-Line 30

A high quality anodized aluminium profile with the versatility to be used as a surface, wall mount or suspended luminaire.

Installation: Surface Mount | Suspended

Light source: LED Strip Dimensions: H30mm x W30mm

Diffuser: Opal

Lengths: Single lengths up to 5m Finish: Anodised | Black | White | Custom