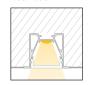

# Power-Line 30 Recessed

A high quality recessed aluminium profile ideal for plasterboard ceilings and walls.

Installation: Recessed Light source: LED Strip Dimensions: H30mm x W40mm

Diffuser: Opal

**Lengths:** Single lengths up to 5m Finish: Anodised | Black | White | Custom

### Installation

Drop Diffuser

Drop Diffuser End Cap PL30 End Caps

PL30R End Caps

Suspension Set

Mounting Clip

90° Joiner

Straight Joiner