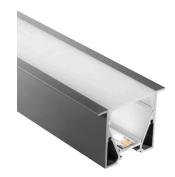

# Power-Line 30 Recessed

A high quality recessed aluminium profile ideal for plasterboard ceilings and walls.

Installation: Recessed Light source: LED Strip Dimensions: H30mm x W40mm

Diffuser: Opal

**Lengths:** Single lengths up to 5m Finish: Anodised | Black | White | Custom