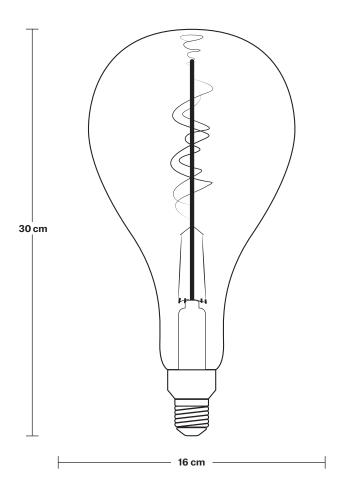

Lifespan: 15,000 Hours

Bulb Height: 30 cm / 11.8"

Bulb Wdith: 16 cm / 6.3"

Bulb Depth: 16 cm / 6.3"

INDUSTVILLE