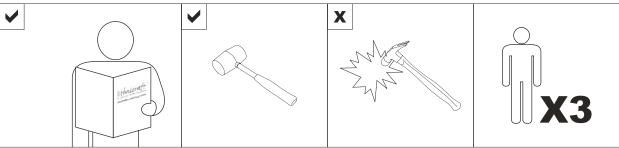

### **TOOLS**

SCREWDRIVER ( Not included in package )

L KEY ( included in package )

#### **SYMBOLS**

DIRECTION

NUMBER OF PERSONS NEEDED

USE WRENCH TO TIGHTEN

USE SCREWDRIVER TO TIGHTEN

USE L KEY TO TIGHTEN

USE RUBBER HAMMER

USE HAND