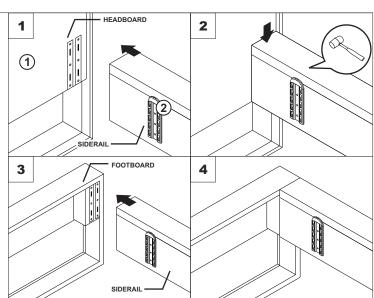

### A. Connecting Side Rail and Head/Foot board

### Two persons hold each of the side rail