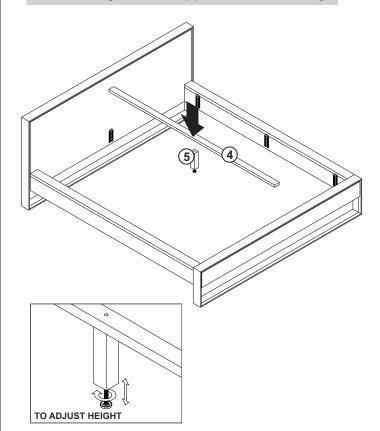

OLS**







SCREWDRIVER ( Not included in package )



L KEY ( included in package )









#### **IN YOUR PACKAGE:**

ASSEMBLY INSTRUCTION

HARDWARE (AS LISTED ABOVE)

PARTS TO BE INSTALLED

- 1) HEADBOARD 1 piece
- 2) SIDE SUPPORT 2 pieces
- 3) FOOTBOARD 1 piece
- 4) CENTER SUPPORT 1 piece
- 5) CENTER LEG 1 piece
- 6) SLATS SUPPORTS 2 pieces
- 7) SLATS 1 set



### **NOTICE**



#### **SYMBOLS**



DIRECTION



NUMBER OF PERSONS NEEDED



USE WRENCH TO TIGHTEN



USE SCREWDRIVER TO TIGHTEN



USE L KEY TO TIGHTEN



USE RUBBER HAMMER



USE HAND

## Ethnicraft

### OAK NORDIC II BED - WITH SLATS ASSEMBLY INSTRUCTION FOR BED INSTALATION

### A. Connecting Side Rail and Head/Foot board





### Two persons hold each of the side rail

### **B.** Installing Center Support and Center Leg





# Ethnicraft

## OAK NORDIC II BED - WITH SLATS ASSEMBLY INSTRUCTION FOR BED INSTALATION