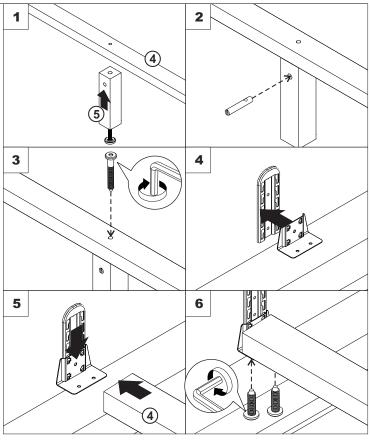

S**







SCREWDRIVER ( Not included in package )



L KEY ( included in package )









#### **IN YOUR PACKAGE:**

ASSEMBLY INSTRUCTION

HARDWARE (AS LISTED ABOVE)

PARTS TO BE INSTALLED

- 1) HEADBOARD 1 piece
- 2) SIDE SUPPORT 2 pieces
- 3) FOOTBOARD 1 piece
- 4) CENTER SUPPORT 1 piece
- 5) CENTER LEG 1 piece
- 6) SLATS SUPPORTS 2 pieces
- 7) SLATS 1 set



### **NOTICE**



#### **SYMBOLS**



DIRECTION



NUMBER OF PERSONS NEEDED



USE WRENCH TO TIGHTEN



USE SCREWDRIVER TO TIGHTEN



USE L KEY TO TIGHTEN



USE RUBBER HAMMER



USE HAND

## Ethnicraft

### OAK NORDIC II BED - WITH SLATS ASSEMBLY INSTRUCTION FOR BED INSTALATION

### A. Connecting Side Rail and Head/Foot board





### Two persons hold each of the side rail

### **B.** Installing Center Support and Center Leg





# Ethnicraft

## OAK NORDIC II BED - WITH SLATS ASSEMBLY INSTRUCTION FOR BED INSTALATION