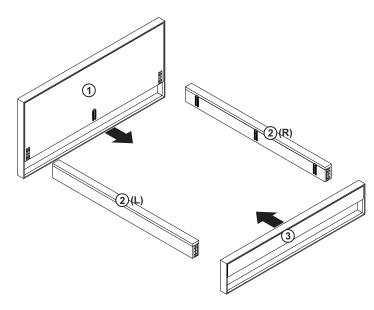

### A. Connecting Side Rail and Head/Foot board

### Two persons hold each of the side rail