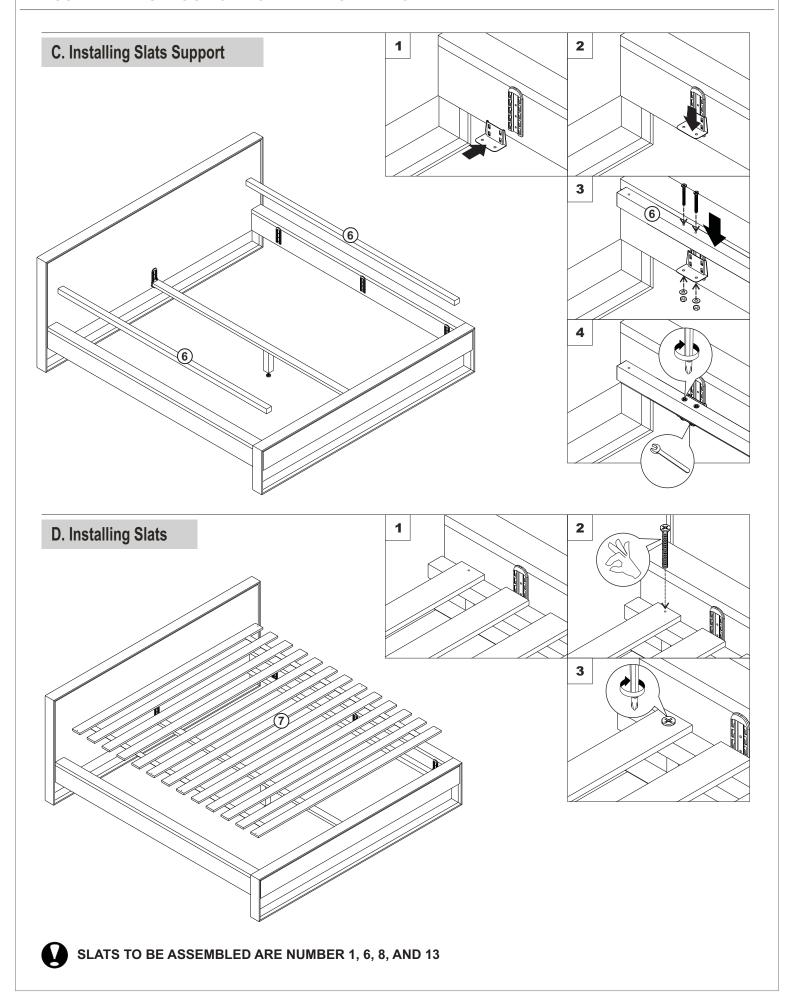

#### **IN YOUR PACKAGE:**

ASSEMBLY INSTRUCTION

HARDWARE (AS LISTED ABOVE)

PARTS TO BE INSTALLED

- 1) HEADBOARD 1 piece
- 2) SIDE SUPPORT 2 pieces
- 3) FOOTBOARD 1 piece
- 4) CENTER SUPPORT 1 piece
- 5) CENTER LEG 1 piece
- 6) SLATS SUPPORTS 2 pieces
- 7) SLATS 1 set