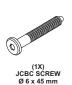

# Ethnicraft

### OAK NORDIC II BED - WITH SLATS ASSEMBLY INSTRUCTION FOR BED INSTALATION

#### **HARDWARE**









### **TOOLS**







SCREWDRIVER ( Not included in package )



L KEY ( included in package )









#### **IN YOUR PACKAGE:**

ASSEMBLY INSTRUCTION

HARDWARE (AS LISTED ABOVE)

PARTS TO BE INSTALLED

- 1) HEADBOARD 1 piece
- 2) SIDE SUPPORT 2 pieces
- 3) FOOTBOARD 1 piece
- 4) CENTER SUPPORT 1 piece
- 5) CENTER LEG 1 piece
- 6) SLATS SUPPORTS 2 pieces
- 7) SLATS 1 set



### **NOTICE**



#### **SYMBOLS**



DIRECTION



NUMBER OF PERSONS NEEDED



USE WRENCH TO TIGHTEN



USE SCREWDRIVER TO TIGHTEN



USE L KEY TO TIGHTEN



USE RUBBER HAMMER



USE HAND

## Ethnicraft

### OAK NORDIC II BED - WITH SLATS ASSEMBLY INSTRUCTION FOR BED INSTALATION

### A. Connecting Side Rail and Head/Foot board





### Two persons hold each of the side rail

### **B.** Installing Center Support and Center Leg





# Ethnicraft

## OAK NORDIC II BED - WITH SLATS ASSEMBLY INSTRUCTION FOR BED INSTAL