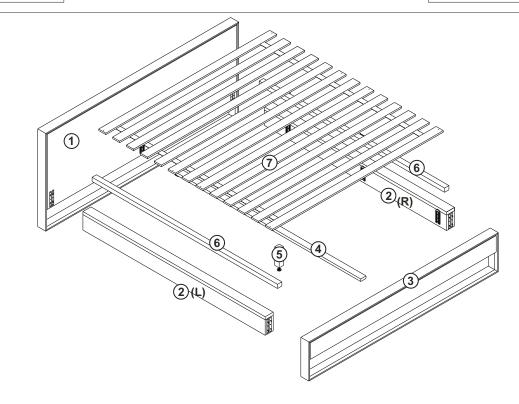

#### **IN YOUR PACKAGE:**

ASSEMBLY INSTRUCTION

HARDWARE (AS LISTED ABOVE)

PARTS TO BE INSTALLED

- 1) HEADBOARD 1 piece
- 2) SIDE SUPPORT 2 pieces
- 3) FOOTBOARD 1 piece
- 4) CENTER SUPPORT 1 piece
- 5) CENTER LEG 1 piece
- 6) SLATS SUPPORTS 2 pieces
- 7) SLATS 1 set