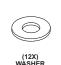

# Ethnicraft

### OAK NORDIC II BED - WITH SLATS ASSEMBLY INSTRUCTION FOR BED INSTALATION

#### **HARDWARE**









### **TOOLS**







SCREWDRIVER ( Not included in package )



L KEY ( included in package )









#### **IN YOUR PACKAGE:**

ASSEMBLY INSTRUCTION

HARDWARE (AS LISTED ABOVE)

PARTS TO BE INSTALLED

- 1) HEADBOARD 1 piece
- 2) SIDE SUPPORT 2 pieces
- 3) FOOTBOARD 1 piece
- 4) CENTER SUPPORT 1 piece
- 5) CENTER LEG 1 piece
- 6) SLATS SUPPORTS 2 pieces
- 7) SLATS 1 set



### **NOTICE**



#### **SYMBOLS**



DIRECTION



NUMBER OF PERSONS NEEDED



USE WRENCH TO TIGHTEN



USE SCREWDRIVER TO TIGHTEN



USE L KEY TO TIGHTEN



USE RUBBER HAMMER



USE HAND

## Ethnicraft

### OAK NORDIC II BED - WITH SLATS ASSEMBLY INSTRUCTION FOR BED INSTALATION

### A. Connecting Side Rail and Head/Foot board





### Two persons hold each of the side rail

### **B.** Installing Center Support and Center Leg





# Ethnicraft

## OAK NORDIC II BED - WITH SLATS ASSEMBLY INSTRUCTION FOR BED INSTALATIO