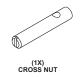

# Ethnicraft

### OAK NORDIC II BED - WITH SLATS ASSEMBLY INSTRUCTION FOR BED INSTALATION

#### **HARDWARE**









### **TOOLS**







SCREWDRIVER ( Not included in package )



L KEY ( included in package )









#### **IN YOUR PACKAGE:**

ASSEMBLY INSTRUCTION

HARDWARE (AS LISTED ABOVE)

PARTS TO BE INSTALLED

- 1) HEADBOARD 1 piece
- 2) SIDE SUPPORT 2 pieces
- 3) FOOTBOARD 1 piece
- 4) CENTER SUPPORT 1 piece
- 5) CENTER LEG 1 piece
- 6) SLATS SUPPORTS 2 pieces
- 7) SLATS 1 set



### **NOTICE**



#### **SYMBOLS**



DIRECTION



NUMBER OF PERSONS NEEDED



USE WRENCH TO TIGHTEN



USE SCREWDRIVER TO TIGHTEN



USE L KEY TO TIGHTEN



USE RUBBER HAMMER



USE HAND

## Ethnicraft

### OAK NORDIC II BED - WITH SLATS ASSEMBLY INSTRUCTION FOR BED INSTALATION

### A. Connecting Side Rail and Head/Foot board





### Two persons hold each of the side rail

### **B.** Installing Center Support and Center Leg





# Ethnicraft

## OAK NORDIC II BED - WITH SLATS ASSEMBLY INSTRUCTION FOR BED INSTALAT