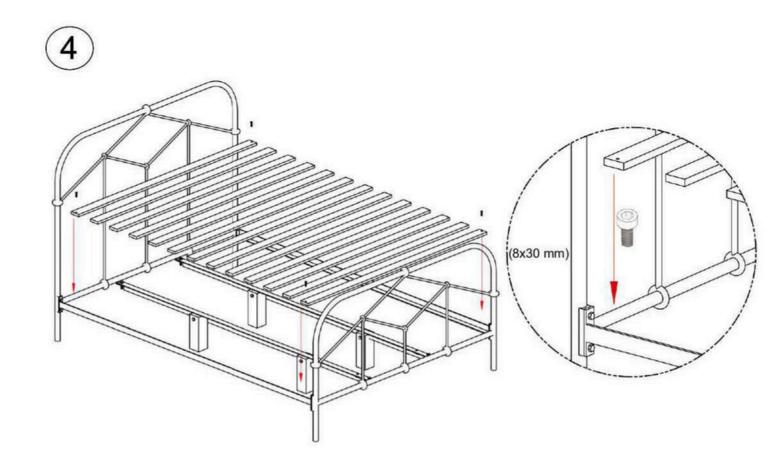

## Hardware and Component List:

| Hardware/Component List |            | Qty. | Hardware/Component List |                | Qty |
|-------------------------|------------|------|-------------------------|----------------|-----|
|                         | Headboard  | 1    |                         | Footboard      | 1   |
|                         | Side Rail  | 2    |                         | Center Support | 2   |
| Î                       | Center Leg | 4    |                         | Slats          | 1   |
| (9.5x25 mm)             | Bolt       | 8    | (5 X 16 mm)             | Washer         | 8   |
| (8x20 mm)               | Bolt       | 4    | (10 mm)                 | Nut            | 4   |
| (8x50 mm)               | Bolt       | 4    | (14 X 15)               | Wrench         | 1   |
| (8x30 mm)               | Allen Bolt | 4    | (5 mm)                  | Allen Key      | 1   |