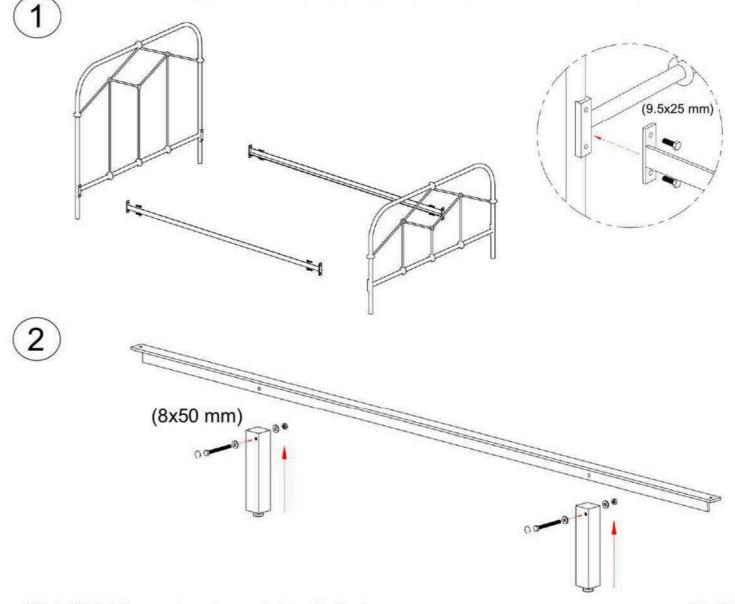

## Hardware and Component List:

| Hardware/Component List |            | Qty. | Hardware/Component List |                | Qty |
|-------------------------|------------|------|-------------------------|----------------|-----|
|                         | Headboard  | 1    |                         | Footboard      | 1   |
|                         | Side Rail  | 2    |                         | Center Support | 2   |
| Î                       | Center Leg | 4    |                         | Slats          | 1   |
| (9.5x25 mm)             | Bolt       | 8    | (5 X 16 mm)             | Washer         | 8   |
| (8x20 mm)               | Bolt       | 4    | (10 mm)                 | Nut            | 4   |
| (8x50 mm)               | Bolt       | 4    | (14 X 15)               | Wrench         | 1   |
| (8x30 mm)               | Allen Bolt | 4    | (5 mm)                  | Allen Key      | 1   |