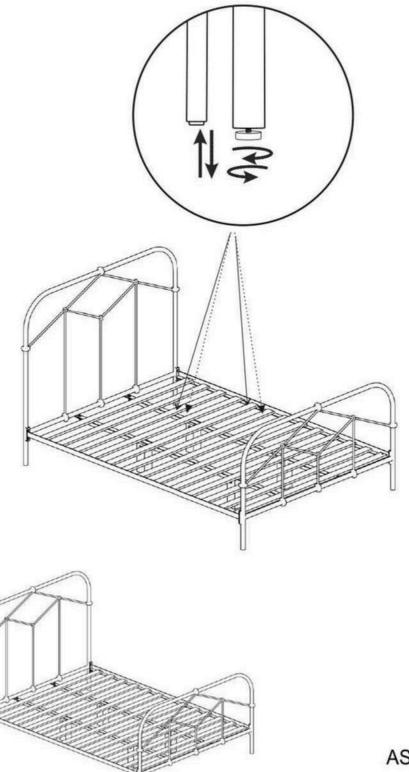

## Assembly Instruction Product Description: IRON BED

**Level Adjustment** - Incase any Unalinedment , use levelars to adjust the balance of the item.

ASSEMBLED PRODUCT