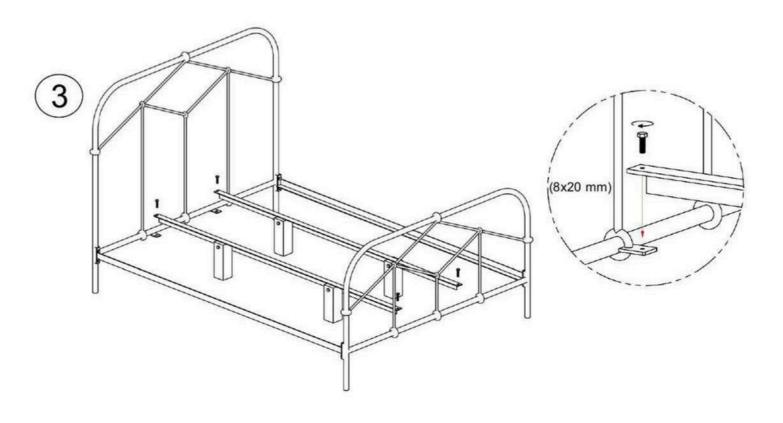

## Hardware and Component List:

| Hardware/Component List |            | Qty. | Hardware/Component List |                | Qty |
|-------------------------|------------|------|-------------------------|----------------|-----|
|                         | Headboard  | 1    |                         | Footboard      | 1   |
|                         | Side Rail  | 2    |                         | Center Support | 2   |
| Î                       | Center Leg | 4    |                         | Slats          | 1   |
| (9.5x25 mm)             | Bolt       | 8    | (5 X 16 mm)             | Washer         | 8   |
| (8x20 mm)               | Bolt       | 4    | (10 mm)                 | Nut            | 4   |
| (8x50 mm)               | Bolt       | 4    | (14 X 15)               | Wrench         | 1   |
| (8x30 mm)               | Allen Bolt | 4    | (5 mm)                  | Allen Key      | 1   |