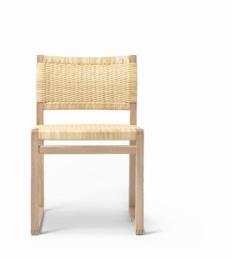

## **BM61 Chair Cane Wicker**

By Børge Mogensen, 1958

| Model         | 3261 ( New ) - BM61 Chair Cane Wicker                                                                                                                                                                                                                                                                                                                              |
|---------------|--------------------------------------------------------------------------------------------------------------------------------------------------------------------------------------------------------------------------------------------------------------------------------------------------------------------------------------------------------------------|
| About         | Børge Mogensen brings us back to nature with the<br>choice of cane wicker or linen webbing coupled with<br>a solid wood frame. In a slender design involving<br>only what's crucial to the construction. By carefully<br>calibrating the angle of the back rest, it's a simple<br>yet striking dining chair that's comfortable before,<br>during and after dinner. |
| Product group | Chairs & stools                                                                                                                                                                                                                                                                                                                                                    |
| Measurements  | 18.89" W x 19.49" D x 30.12" H<br>Seat: 17.91" H                                                                                                                                                                                                                                                                                                                   |
| Weight        | 4,3 kg                                                                                                                                                                                                                                                                                                                                                             |
| Materials     | Frame of solid wood. Hand woven cane wicker seat and backrest.                                                                                                                                                                                                                                                                                                     |
| Guarantee     | Fredericia Furniture A/S offers a 7 year guarantee<br>against manufacturing defects in standard products<br>(materials and construction). Wear and damage to<br>covers, surface treatment, inappropiate use and the<br>like are not covered by the warranty.                                                                                                       |
| Download      | Click here to download images, architect files at our partner portal                                                                                                                                                                                                                                                                                               |