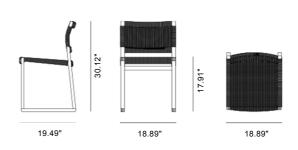

## DRAWING

## **BM61 Chair Cane Wicker**

By Børge Mogensen, 1958

| Model         | 3261 ( New ) - BM61 Chair Cane Wicker                                                                                                                                                                                                                                                                                                                              |
|---------------|--------------------------------------------------------------------------------------------------------------------------------------------------------------------------------------------------------------------------------------------------------------------------------------------------------------------------------------------------------------------|
| About         | Børge Mogensen brings us back to nature with the<br>choice of cane wicker or linen webbing coupled with<br>a solid wood frame. In a slender design involving<br>only what's crucial to the construction. By carefully<br>calibrating the angle of the back rest, it's a simple<br>yet striking dining chair that's comfortable before,<br>during and after dinner. |
| Product group | Chairs & stools                                                                                                                                                                                                                                                                                                                                                    |
| Measurements  | 18.89" W x 19.49" D x 30.12" H<br>Seat: 17.91" H                                                                                                                                                                                                                                                                                                                   |
| Weight        | 4,3 kg                                                                                                                                                                                                                                                                                                                                                             |
| Materials     | Frame of solid wood. Hand woven cane wicker seat and backrest.                                                                                                                                                                                                                                                                                                     |
| Guarantee     | Fredericia Furniture A/S offers a 7 year guarantee<br>against manufacturing defects in standard products<br>(materials and construction). Wear and damage to<br>covers, surface treatment, inappropiate use and the<br>like are not covered by the warranty.                                                                                                       |
| Download      | Click here to download images, architect files at our partner portal                                                                                                                                                                                                                                                                                               |