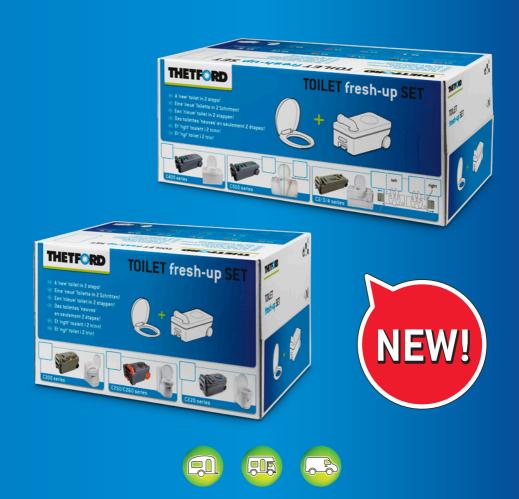

## Which Toilet fresh-up Set fits your toilet?

2

A 'new' toilet in two steps! The Toilet fresh-up Set is available for Cassette Toilets: TIP! The Toilet fresh-up Set is an easy and economic C200 series C220 series way to make a used Cassette Toilet as good as new. Additional waste-holding tank for longer trips? Even C250 / C260 series C400 series, for left and right models then the Toilet fresh-up Set is a perfect solution. C500 series © C2 / C3 / C4 series, for left and right models THE SET INCLUDES: Waste-holding tank with wheels THETFORD Seat & Cover ET fresh-up HETFOR fresh-m YOUR TOILET FRESH-UP SET YOUR TOILET YOUR TOILET FRESH-UP SET YOUR WASTE-HOLDING TANK YOUR TOILET YOUR WASTE-HOLDING TANK Yellow accents C200 series C2 / C3 / C4 series Yellow accents C220 series Blue accents Green accents C400 series HETFORD C500 series Green accents C250 / C260 series Orange accents ETFOR

### THETFORD OFFERS A FRESH UP SET FOR ALL CASSETTE TOILETS! The C220 and C500 have been added to the portfolio