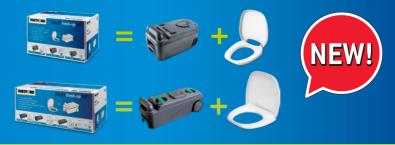

## Which Toilet fresh-up Set fits your toilet?

2

A 'new' toilet in two steps! The Toilet fresh-up Set is available for Cassette Toilets: TIP! The Toilet fresh-up Set is an easy and economic C200 series C220 series way to make a used Cassette Toilet as good as new. Additional waste-holding tank for longer trips? Even C250 / C260 series C400 series, for left and right models then the Toilet fresh-up Set is a perfect solution. C500 series © C2 / C3 / C4 series, for left and right models THE SET INCLUDES: Waste-holding tank with wheels THETFORD Seat & Cover ET fresh-up HETFOR fresh-m YOUR TOILET FRESH-UP SET YOUR TOILET YOUR TOILET FRESH-UP SET YOUR WASTE-HOLDING TANK YOUR TOILET YOUR WASTE-HOLDING TANK Yellow accents C200 series C2 / C3 / C4 series Yellow accents C220 series Blue accents Green accents C400 series HETFORD C500 series Green accents C250 / C260 series Orange accents ETFOR