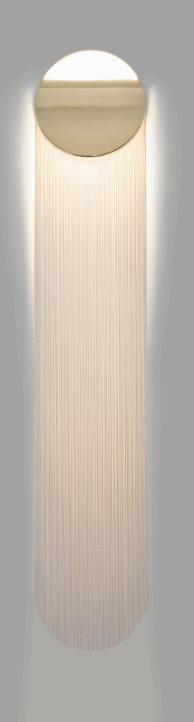

## Cé Series Cé Petite wall

Cé audaciously blends a cascade of fringes with the soft and pure curves of solid bronze. The use of anthropomorphism adds a human touch and evokes a presence in the room, while the fringes contrast their straight lines with the plush atmosphere created by the light they sift. Complete with abridged proportions and just as much charm as its big sister. All in all, this forms a fabulously coherent piece worthy of the most impressive spaces on Earth.