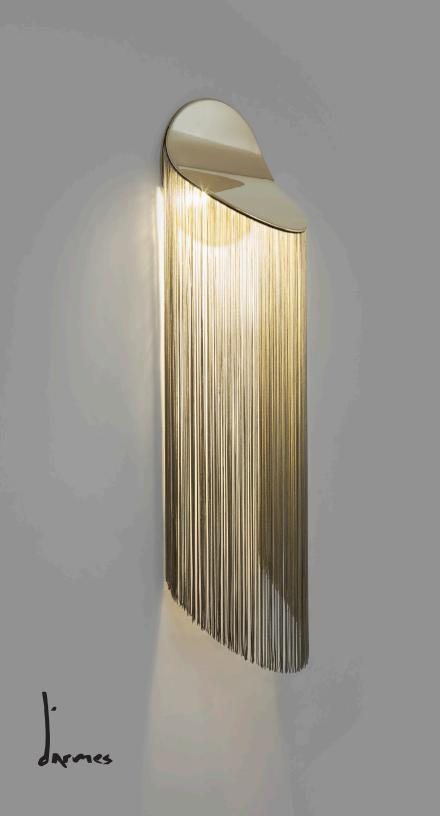

## Cé Series Cé Petite wall

Cé audaciously blends a cascade of fringes with the soft and pure curves of solid bronze. The use of anthropomorphism adds a human touch and evokes a presence in the room, while the fringes contrast their straight lines with the plush atmosphere created by the light they sift. Complete with abridged proportions and just as much charm as its big sister. All in all, this forms a fabulously coherent piece worthy of the most impressive spaces on Earth.

## Cé Series Cé Wall

Cé audaciously blends fringes and solid bronze revealing a well-rounded wall mounted fixture. The unique movement of the fringes brings a fluid effect, distinguishing this piece from previous collections, all the while remaining faithful to the minimalist look of candid lines present in each of d'Armes creations. By dimming the light, the fringes create a plush atmosphere. Cé jostles the obvious association between fringes and lighting by unveiling a classic revisited.