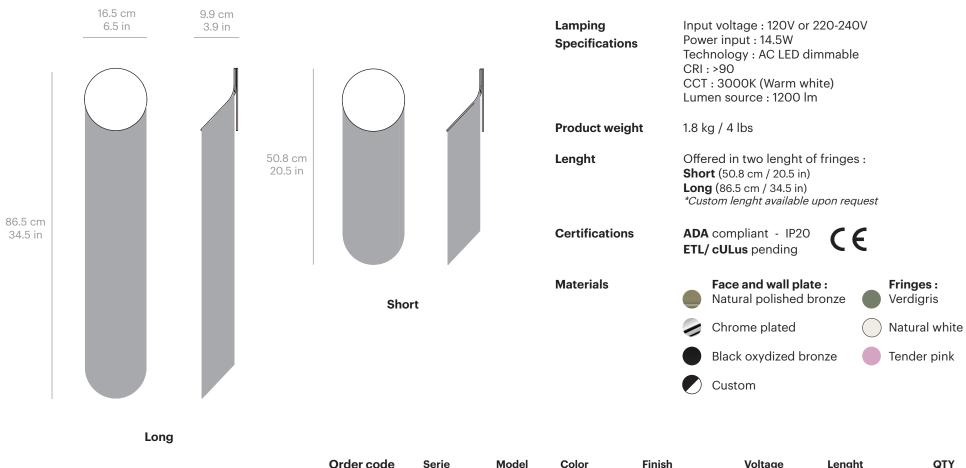

## Cé Series Cé Petite wall

Cé audaciously blends a cascade of fringes with the soft and pure curves of solid bronze. The use of anthropomorphism adds a human touch and evokes a presence in the room, while the fringes contrast their straight lines with the plush atmosphere created by the light they sift. Complete with abridged proportions and just as much charm as its big sister. All in all, this forms a fabulously coherent piece worthy of the most impressive spaces on Earth.