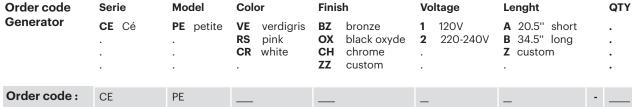

## Cé Series Cé Petite wall

Cé audaciously blends a cascade of fringes with the soft and pure curves of solid bronze. The use of anthropomorphism adds a human touch and evokes a presence in the room, while the fringes contrast their straight lines with the plush atmosphere created by the light they sift. Complete with abridged proportions and just as much charm as its big sister. All in all, this forms a fabulously coherent piece worthy of the most impressive spaces on Earth.