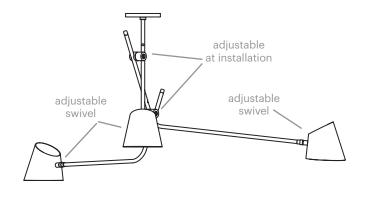

## HARTAU triple Design by Alexandre Joncas

107 cm 42 in

min 64 cm

min 25 in

Lamping **Spécifications**  Input voltage: 120V or 220-240V

Power input: 15W

Technology: G9 LED bulb (included)

CRI:>90

Certifications

**Materials** 

**Available Finish:** 

Matt black

Swivel & details: Polished brass

Matt white

**Series** Model **Finish Details** Voltage Height QTY Generator **HA** Hartau TR Triple Matt black **BR** Polished brass 1 120V **A** 64 cm BLMatt white Black oxidized 2 220-240V В 89 cm WH Grey gloss **CH** Chrome **C** 112 cm Chrome 201 cm CH D Z Custom ZZ Custom Order code: HA TR