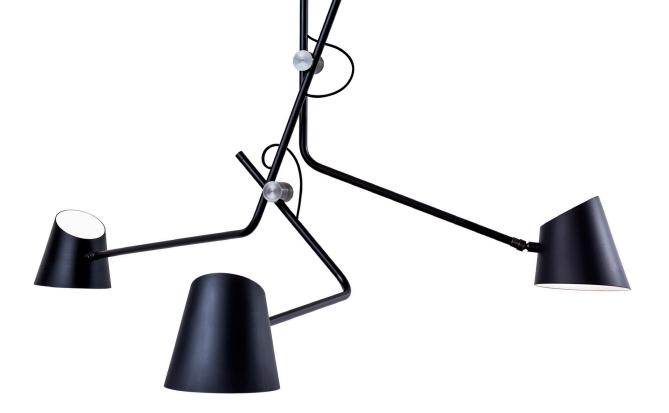

## Hartau Series Hartau Triple

Design by Alexandre Joncas

The Hartau series brings together classical light fittings that are, at first glance, astonishing in their line and detail. They have been handmade in Canada using frosted glass, brass, and painted aluminium.

The lampshades are the signature of this collection: with their two openings they offer both direct and indirect light to the wall or the ceiling. Each metal part of the Hartau collection is precision made in Quebec, Canada.

## HARTAU triple Design by Alexandre Joncas

107 cm 42 in

min 64 cm

min 25 in

Lamping **Spécifications**  Input voltage: 120V or 220-240V

Power input: 15W

Technology: G9 LED bulb (included)

CRI:>90