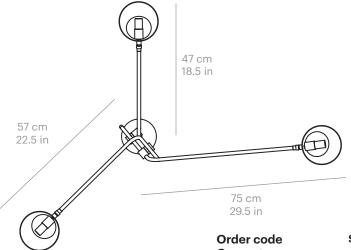

## HARTAU triple Design by Alexandre Joncas

107 cm 42 in

min 64 cm

min 25 in

Lamping **Spécifications**  Input voltage: 120V or 220-240V

Power input: 15W

Technology: G9 LED bulb (included)

CRI:>90

CCT: 2700K (Warm white) Lumen source: 1050 lm

**Product Weight** 

1.8 kg / 4.2 lbs

Height

С В

D

64 cm / 25 in 89 cm / 35 in 112 cm / 44 in 201 cm / 79 in

\*custom height available upon request