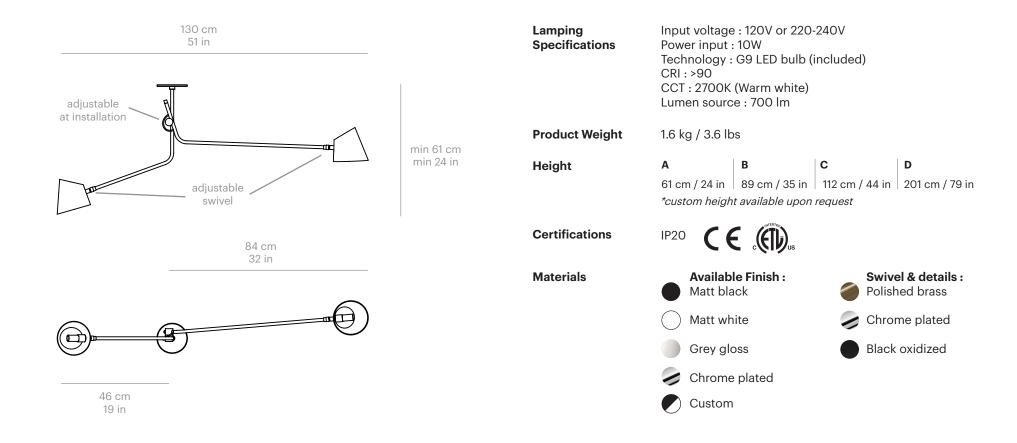

## HARTAU triple Design by Alexandre Joncas

107 cm 42 in

min 64 cm

min 25 in

Lamping **Spécifications**  Input voltage: 120V or 220-240V

Power input: 15W

Technology: G9 LED bulb (included)

CRI:>90

CCT: 2700K (Warm white) Lumen source: 1050 lm

**Product Weight** 

1.8 kg / 4.2 lbs

Height

С В

D

64 cm / 25 in 89 cm / 35 in 112 cm / 44 in 201 cm / 79 in

\*custom height available upon request

Certifications

**Materials** 

**Available Finish:** 

Matt black

Swivel & details: Polished brass

Matt white

**Series** Model **Finish Details** Voltage Height QTY Generator **HA** Hartau TR Triple Matt black **BR** Polished brass 1 120V **A** 64 cm BLMatt white Black oxidized 2 220-240V В 89 cm WH Grey gloss **CH** Chrome **C** 112 cm Chrome 201 cm CH D Z Custom ZZ Custom Order code: HA TR