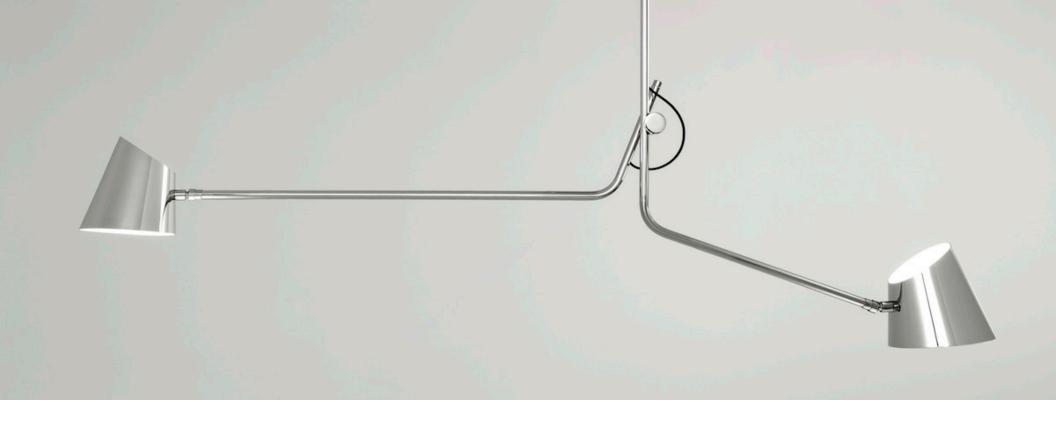

## Hartau Series Hartau Triple

Design by Alexandre Joncas

The Hartau series brings together classical light fittings that are, at first glance, astonishing in their line and detail. They have been handmade in Canada using frosted glass, brass, and painted aluminium.

The lampshades are the signature of this collection: with their two openings they offer both direct and indirect light to the wall or the ceiling. Each metal part of the Hartau collection is precision made in Quebec, Canada.