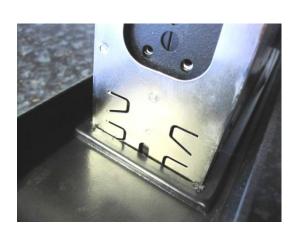

2. Drill the screw-holes for the fixings. Use a 3mm drill.

3. Secure mounting bracket using the 2 x self-tapping screws.

4. Repeat for the opposite side bracket.

5. Slide the 2 x spire-clips onto the mounting brackets.

6. Fit your
DIN unit into
plastic fascia
using a DIN
mounting
cage (not
supplied).

7. Fix foam pads to dashboard shelf. Use one or two pads to support your DIN accessory.

8. Connect wiring to your DIN unit and place the fascia plate over the mounting brackets.