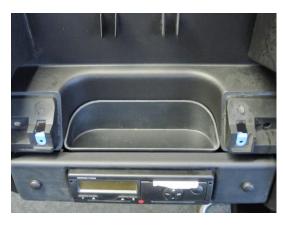

In the fitting guide the top panel of the dashboard has been removed. This is only to offer greater clarity to the pictures. You do not need to remove the dashboard top to fit the Single DIN mount.

1. Remove grab handle and position the mounting brackets. The brackets are handed left and right and are made-to-measure within the dashboard profile.

6. Fit your
DIN unit into
plastic fascia
using a DIN
mounting
cage (not
supplied).

7. Fix foam pads to dashboard shelf. Use one or two pads to support your DIN accessory.

8. Connect wiring to your DIN unit and place the fascia plate over the mounting brackets.

13. Stick the tray onto the top of the DIN unit.

14. Replace the dashboard grab-handle.

JOB DONE!

MUD-UK Ltd Unit 4b Craggs Country Business Park Hebden Bridge West Yorkshire HX7 5TT