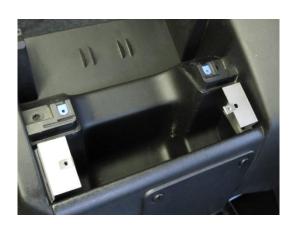

6. Fit your
DIN unit into
plastic fascia
using a DIN
mounting
cage (not
supplied).

7. Fix foam pads to dashboard shelf. Use one or two pads to support your DIN accessory.

8. Connect wiring to your DIN unit and place the fascia plate over the mounting brackets.