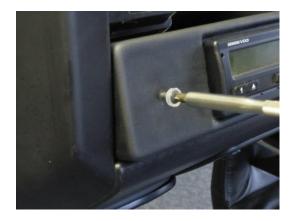

9. Use the plastic washers with the fascia fixing screws.

10. Tighten the 2 x fascia fixing screws.

11. Push the 2 x plastic screw caps onto the screw bases.

12. Fix the double sided adhesive pads to the base of the tray.