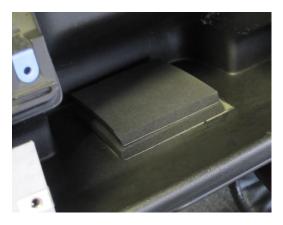

6. Fit your
DIN unit into
plastic fascia
using a DIN
mounting
cage (not
supplied).

7. Fix foam pads to dashboard shelf. Use one or two pads to support your DIN accessory.

8. Connect wiring to your DIN unit and place the fascia plate over the mounting brackets.