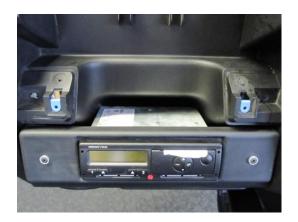

6. Fit your
DIN unit into
plastic fascia
using a DIN
mounting
cage (not
supplied).

7. Fix foam pads to dashboard shelf. Use one or two pads to support your DIN accessory.

8. Connect wiring to your DIN unit and place the fascia plate over the mounting brackets.

13. Stick the tray onto the top of the DIN unit.

14. Replace the dashboard grab-handle.

JOB DONE!

MUD-UK Ltd Unit 4b Craggs Country Business Park Hebden Bridge West Yorkshire HX7 5TT