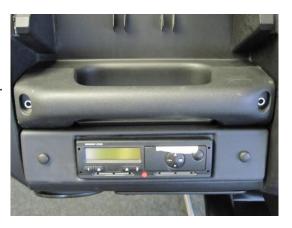

6. Fit your
DIN unit into
plastic fascia
using a DIN
mounting
cage (not
supplied).

7. Fix foam pads to dashboard shelf. Use one or two pads to support your DIN accessory.

8. Connect wiring to your DIN unit and place the fascia plate over the mounting brackets.

13. Stick the tray onto the top of the DIN unit.

14. Replace the dashboard grab-handle.

JOB DONE!

MUD-UK Ltd Unit 4b Craggs Country Business Park Hebden Bridge West Yorkshire HX7 5TT