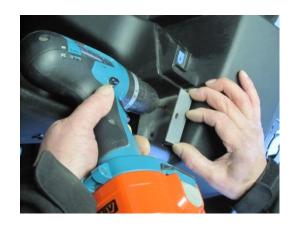

2. Drill the screw-holes for the fixings. Use a 3mm drill.

3. Secure mounting bracket using the 2 x self-tapping screws.

4. Repeat for the opposite side bracket.

5. Slide the 2 x spire-clips onto the mounting brackets.