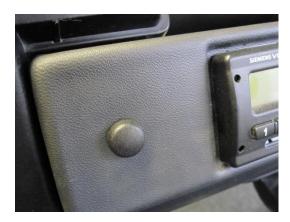

9. Use the plastic washers with the fascia fixing screws.

10. Tighten the 2 x fascia fixing screws.

11. Push the 2 x plastic screw caps onto the screw bases.

12. Fix the double sided adhesive pads to the base of the tray.