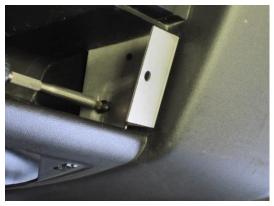

2. Drill the screw-holes for the fixings. Use a 3mm drill.

3. Secure mounting bracket using the 2 x self-tapping screws.

4. Repeat for the opposite side bracket.

5. Slide the 2 x spire-clips onto the mounting brackets.