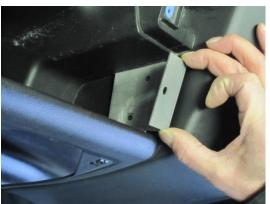

In the fitting guide the top panel of the dashboard has been removed. This is only to offer greater clarity to the pictures. You do not need to remove the dashboard top to fit the Single DIN mount.

1. Remove grab handle and position the mounting brackets. The brackets are handed left and right and are made-to-measure within the dashboard profile.