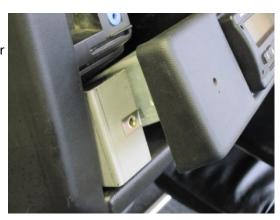

6. Fit your
DIN unit into
plastic fascia
using a DIN
mounting
cage (not
supplied).

7. Fix foam pads to dashboard shelf. Use one or two pads to support your DIN accessory.

8. Connect wiring to your DIN unit and place the fascia plate over the mounting brackets.

9. Use the plastic washers with the fascia fixing screws.

10. Tighten the 2 x fascia fixing screws.

11. Push the 2 x plastic screw caps onto the screw bases.

12. Fix the double sided adhesive pads to the base of the tray.