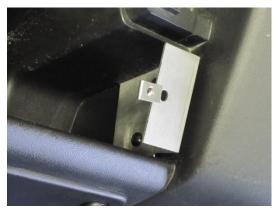

In the fitting guide the top panel of the dashboard has been removed. This is only to offer greater clarity to the pictures. You do not need to remove the dashboard top to fit the Single DIN mount.

1. Remove grab handle and position the mounting brackets. The brackets are handed left and right and are made-to-measure within the dashboard profile.

2. Drill the screw-holes for the fixings. Use a 3mm drill.

3. Secure mounting bracket using the 2 x self-tapping screws.

4. Repeat for the opposite side bracket.

5. Slide the 2 x spire-clips onto the mounting brackets.