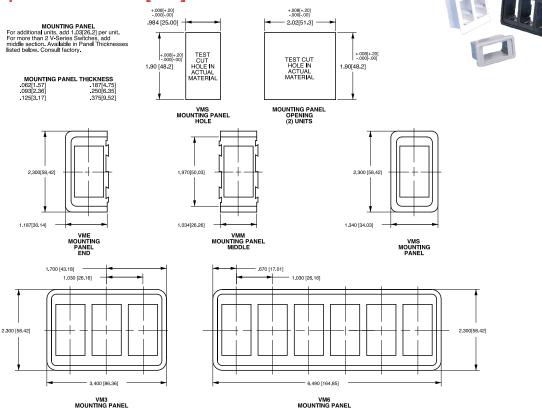

bration, shock, thermoshock, moisture and salt spray resistant. Temperature ratings range from -40°C to +85°C.









### **Resources:**

Configure a Complete Part

Download CAD & Sales Drawing >

**Watch Product Video** 



### **Product Highlights:**

- Countless options for ratings, circuits, colors, illuminations and legends
- Sealed to IP66/68 for Above-Panel Components
- Vibration, shock, thermoshock, moisture and salt spray resistant
- Temperature range from -40°C to +85°C.

## **Typical Applications:**

- · On/Off Highway Equipment
- Marine
- · Military Armored Vehicles
- · Mining Machinery and Equipment
- Any application requiring environmental protection



# **Dimensional Specifications: in. [mm]**











# **Contura Mounting Panels Dimensional Specifications: in. [mm]**



# **Contura Hole Plug Dimensional Specifications: in. [mm]**