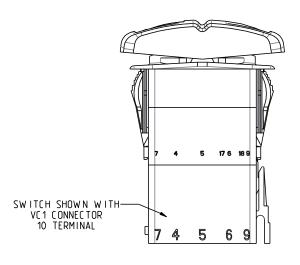

L1500 - Ignition Protection for Marine Products. These switches are vibration, shock, thermoshock, moisture and salt spray resistant. Temperature ratings range from -40°C to +85°C.









### **Resources:**

Configure a Complete Part

Download CAD & Sales Drawing >

**Watch Product Video** 



### **Product Highlights:**

- Countless options for ratings, circuits, colors, illuminations and legends
- Sealed to IP66/68 for Above-Panel Components
- Vibration, shock, thermoshock, moisture and salt spray resistant
- Temperature range from -40°C to +85°C.

## **Typical Applications:**

- · On/Off Highway Equipment
- Marine
- · Military Armored Vehicles
- · Mining Machinery and Equipment
- Any application requiring environmental protection



# **Dimensional Specifications: in. [mm]**











# **Contura Mounting Panels Dimensional Specifications: in. [mm]**



# **Contura Hole Plug Dimensional Specifications: in. [mm]**