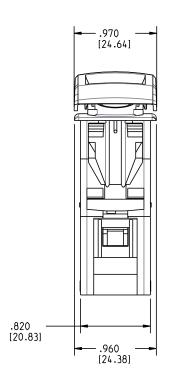

to UL1500 - Ignition Protection for Marine Products. These switches are vibration, shock, thermoshock, moisture and salt spray resistant. Temperature ratings range from -40°C to +85°C.









### **Resources:**

Configure a Complete Part

Download CAD & Sales Drawing >

**Watch Product Video** 



### **Product Highlights:**

- Countless options for ratings, circuits, colors, illuminations and legends
- Sealed to IP66/68 for Above-Panel Components
- Vibration, shock, thermoshock, moisture and salt spray resistant
- Temperature range from -40°C to +85°C.

## **Typical Applications:**

- · On/Off Highway Equipment
- Marine
- · Military Armored Vehicles
- · Mining Machinery and Equipment
- Any application requiring environmental protection



# **Dimensional Specifications: in. [mm]**











# **Contura Mounting Panels Dimensional Specifications: in. [mm]**



# **Contura Hole Plug Dimensional Specifications: in. [mm]**