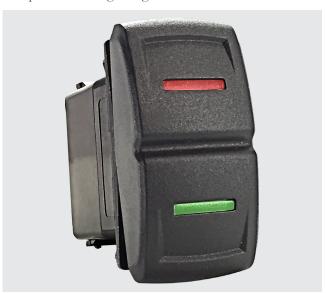

# V-Series CONTURA SWITCHES

The V-Series Contura XIV snap-in rocker switches offer countless unique options including choices for ratings, circuits, colors, illuminations and legends. These single or double pole switches feature removable actuators in a choice of actuator styles and colors, and can be illuminated with either square or bar shaped lenses. Actuators may be purchased and stocked separately. An optional plug-in terminal connector enables pre-wiring of harnesses.

The Contura switches with sealed option, are certified to IP66/68, signifying complete protection against dust and prolonged spray and submersion under pressure, and are recognized to UL1500 - Ignition Protection for Marine Products. These switches are vibration, shock, thermoshock, moisture and salt spray resistant. Temperature ratings range from -40°C to +85°C.

### **Product Highlights:**

- Countless options for ratings, circuits, colors, illuminations and legends
- Sealed to IP66/68 for Above-Panel Components
- Vibration, shock, thermoshock, moisture and salt spray resistant
- Temperature range from -40°C to +85°C.