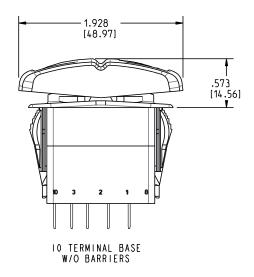

UL1500 - Ignition Protection for Marine Products. These switches are vibration, shock, thermoshock, moisture and salt spray resistant. Temperature ratings range from -40°C to +85°C.









### **Resources:**

Configure a Complete Part

Download CAD & Sales Drawing >

**Watch Product Video** 



### **Product Highlights:**

- Countless options for ratings, circuits, colors, illuminations and legends
- Sealed to IP66/68 for Above-Panel Components
- Vibration, shock, thermoshock, moisture and salt spray resistant
- Temperature range from -40°C to +85°C.

## **Typical Applications:**

- · On/Off Highway Equipment
- Marine
- · Military Armored Vehicles
- · Mining Machinery and Equipment
- Any application requiring environmental protection



# **Dimensional Specifications: in. [mm]**











# **Contura Mounting Panels Dimensional Specifications: in. [mm]**



# **Contura Hole Plug Dimensional Specifications: in. [mm]**