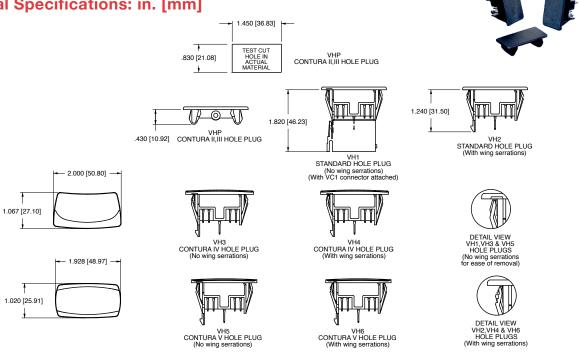

Temperature ratings range from -40°C to +85°C.









### **Resources:**

Configure a Complete Part

Download CAD & Sales Drawing >

**Watch Product Video** 



### **Product Highlights:**

- Countless options for ratings, circuits, colors, illuminations and legends
- Sealed to IP66/68 for Above-Panel Components
- Vibration, shock, thermoshock, moisture and salt spray resistant
- Temperature range from -40°C to +85°C.

## **Typical Applications:**

- · On/Off Highway Equipment
- Marine
- · Military Armored Vehicles
- · Mining Machinery and Equipment
- Any application requiring environmental protection



# **Dimensional Specifications: in. [mm]**











# **Contura Mounting Panels Dimensional Specifications: in. [mm]**



# **Contura Hole Plug Dimensional Specifications: in. [mm]**