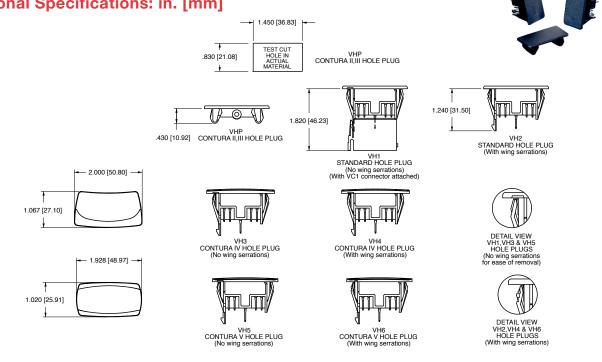

#### Contura Hole Plug Dimensional Specifications: in. [mm]

Email: sales@carlingtech.com Application Support: team2@carlingtech.com Phone: (860) 793–9281 Fax: (860) 793–9231 www.carlingtech.com