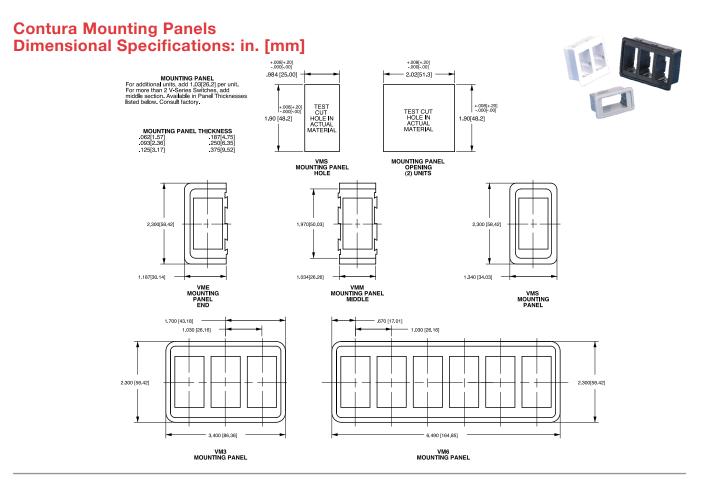

#### Dimensional Specifications: in. [mm]

Email: sales@carlingtech.com Application Support: team2@carlingtech.com Phone: (860) 793–9281 Fax: (860) 793–9231 www.carlingtech.com