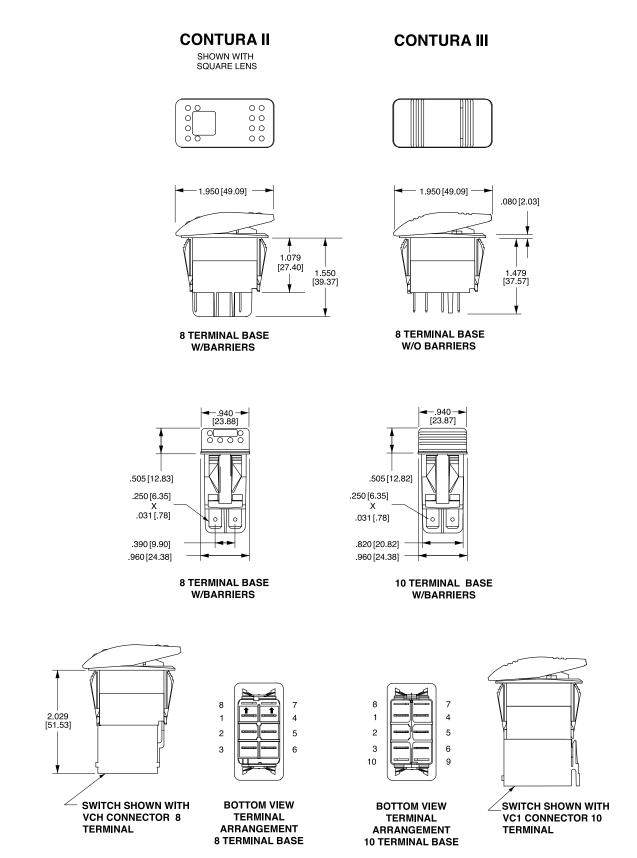

#### Dimensional Specifications: in. [mm]

Email: sales@carlingtech.com Application Support: team2@carlingtech.com Phone: (860) 793–9281 Fax: (860) 793–9231 www.carlingtech.com