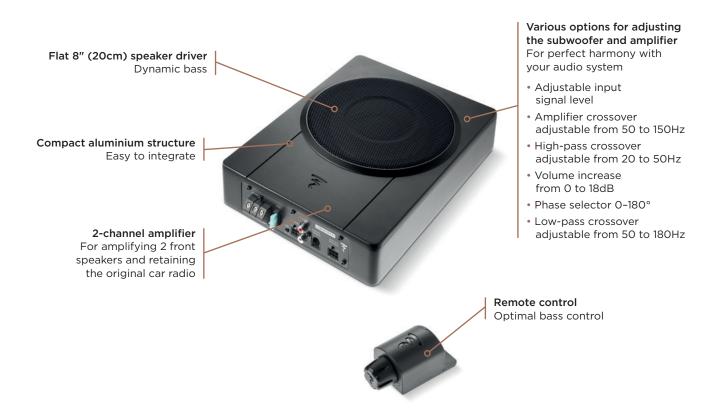

## Product sheet

Benefiting from the renowned Focal expertise in Car Audio solutions, the ISUB ACTIVE 2.1 subwoofer delivers powerful, boosted bass as well as amplifying your vehicle's front speakers. It is the perfect addition to any onboard audio system, genuinely enhancing the sound experience without taking up any space in the cabin or boot. In fact, it's compact enough (standing at just  $2\frac{1}{2}$ " (6.3cm) tall) to install easily beneath the seat.

## **Key points**

- Ready to use (ISO Plug & Play cables supplied)
- Compact product, discreet integration, floor fastening
- 2-channel amplifier
- Easy to use
- Various options for adjusting the subwoofer
- Robust design

Check the space available before installing anything in the desired locations

| Туре                    | 8" ultra-compact amplified subwoofer<br>& 2-channel amplifier |
|-------------------------|---------------------------------------------------------------|
| Max. power              | 260W                                                          |
| Nom. power              | 130W RMS                                                      |
| Frequency response      | 45Hz - 150Hz                                                  |
| Impedance               | 4Ω                                                            |
| Fuse rating             | 35A                                                           |
| Subwoofer phase         | 0 or 180°                                                     |
| SNR                     | > 80dBA                                                       |
| laximum power amplifier | 2 x 110W                                                      |
| Nominal power amplifier | 2 x 55W RMS                                                   |
| mpedance amplifier      | 4Ω                                                            |
| Dimensions (L x W x H)  | 12% x 91/6 x 21/2" (328 x 230 x 63 mm)                        |
| Weight                  | 9.6lbs (4.25kg)                                               |
|                         |                                                               |