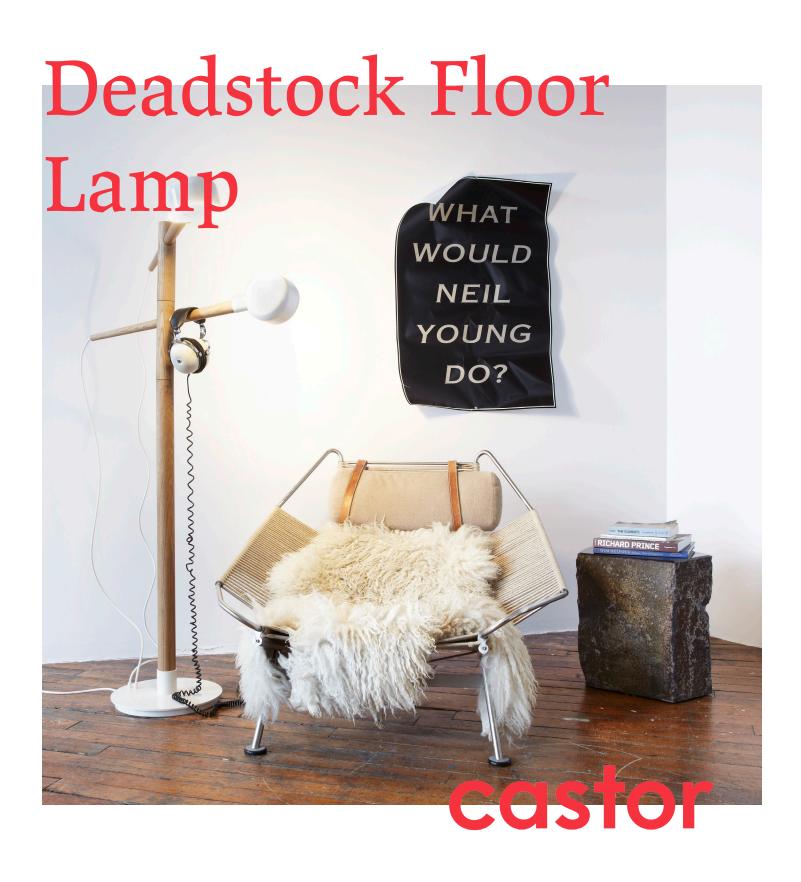

# Description

The Deadstock Floor Lamp is designed around shades salvaged from a defunct lighting factory. Turned solid oak components support the diffusers and allow for adjustment on three axes.