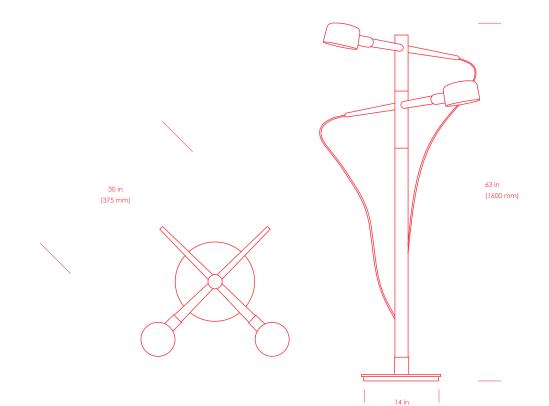

# Models

**DS-FL** 30.5 in x 30.5 in x 63 in (775 mm x 775 mm x 1600 mm) 30 lbs (14 kg)

(355 mm)