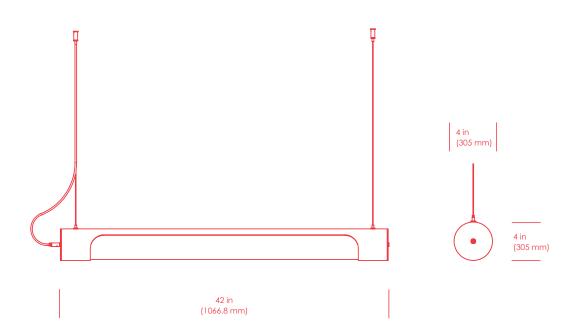

### **Models**

MG-P

42 in x 4 in x 4 in (1066.8 mm x 101.6 mm x 101.6mm) 6 lbs (2.72 kg)