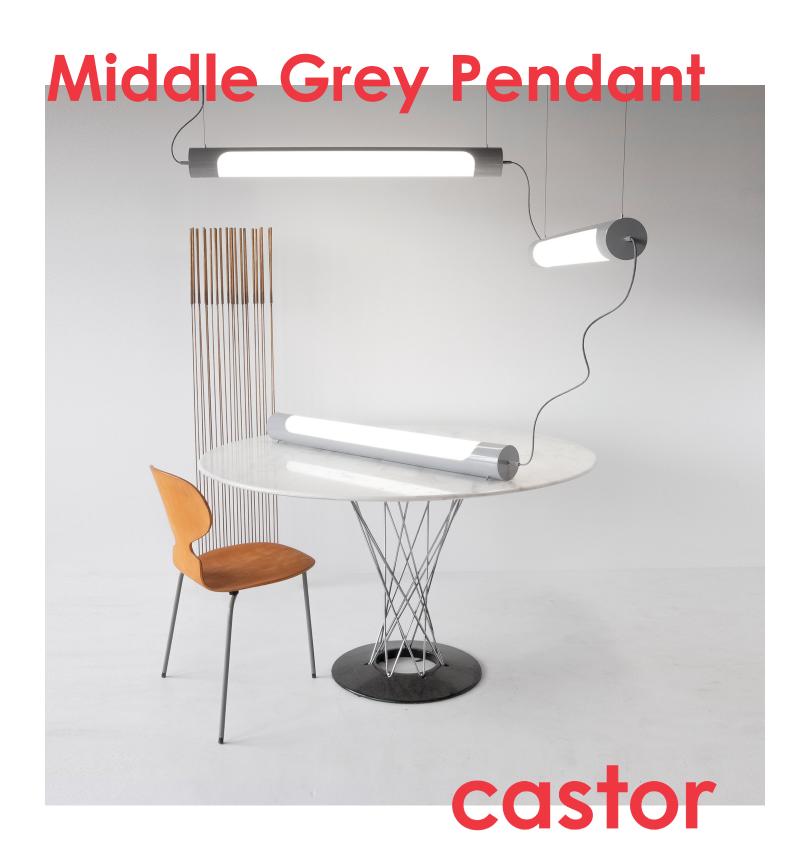

# Middle Grey Pendant

## **Description**

"Middle Grey" is the name given to the 18% shade that appears to the eye to be halfway between black and white. The Middle Grey Pendant is made from laser-cut extruded aluminum tube, and uses an Acrylite® Satinice diffuser to enhance the light from its LED source. The pendant lights are linkable between their barrel jack end caps.

### **Models**

MG-P

42 in x 4 in x 4 in (1066.8 mm x 101.6 mm x 101.6mm) 6 lbs (2.72 kg)