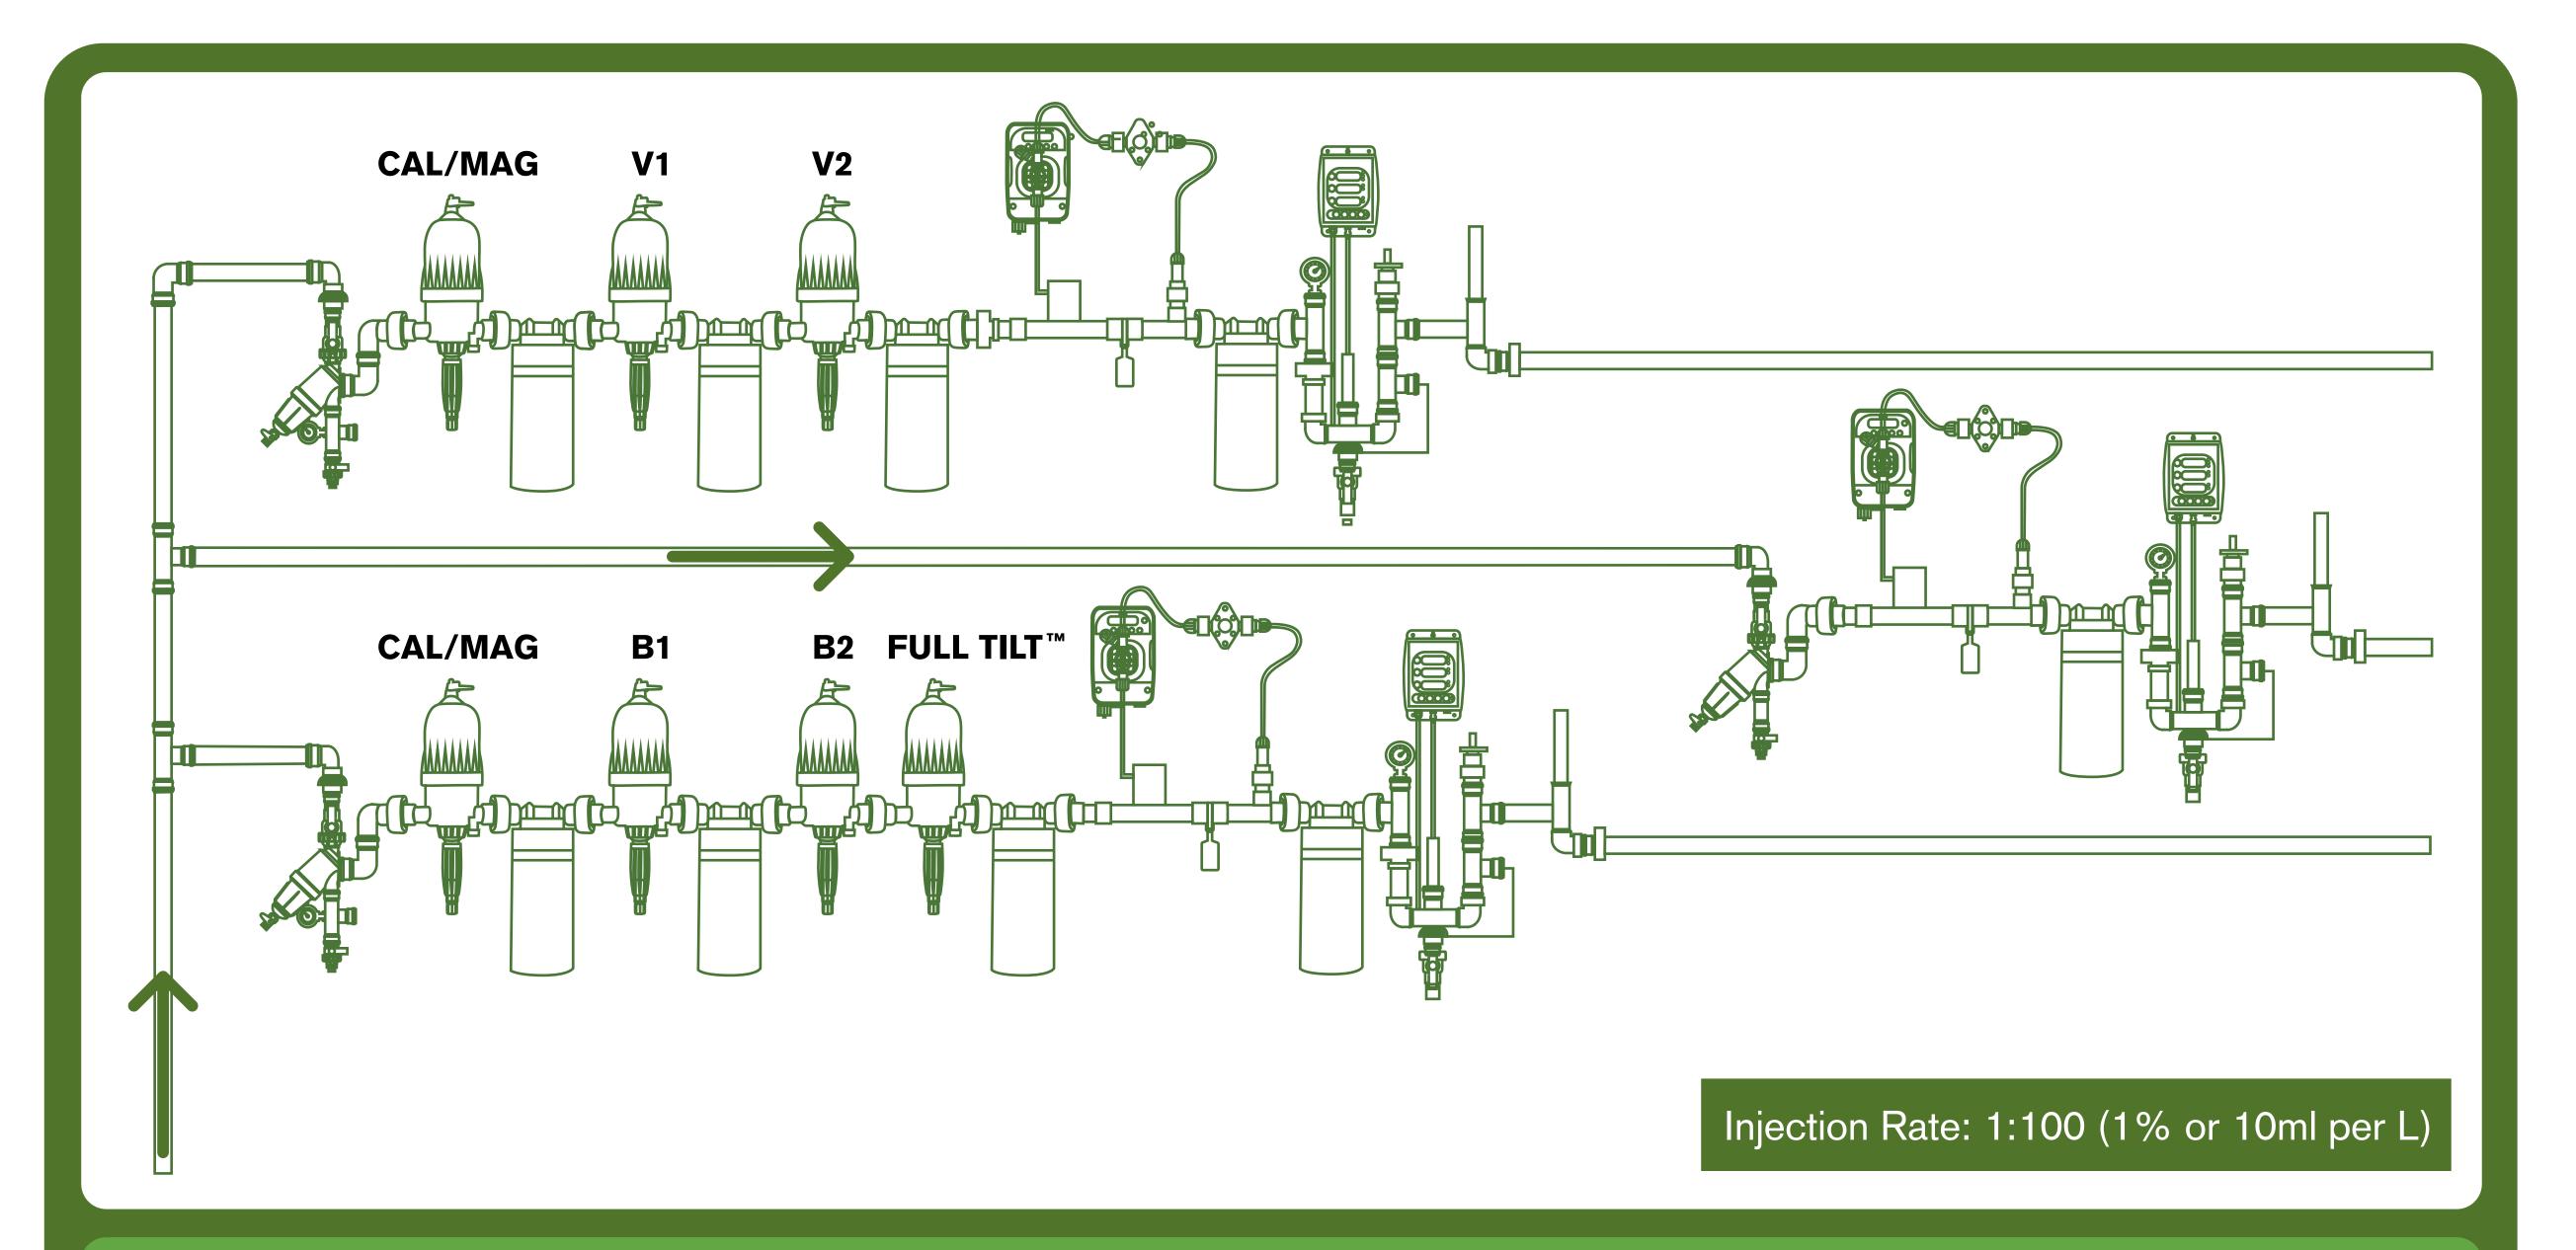

## **FERTIGATION INSTRUCTIONS - FULL TILT<sup>™</sup> SCHEDULE**

## ADJUSTING DOSER SETTINGS IN (ML) - FULL TILT SCHEDULE<sup>™</sup>

| Veg   |
|-------|
| V1    |
| V2    |
|       |
| Bloom |
|       |

| GRAMS PER GALLON - V1 & V2 = 400G                                   |         |         |         |         |  |  |
|---------------------------------------------------------------------|---------|---------|---------|---------|--|--|
| Veg                                                                 | Week 1  | Week 2  | Week 3  | Week 4  |  |  |
| V1                                                                  | 19 ml   | 24 ml   | 28 ml   | 28 ml   |  |  |
| V2                                                                  | 19 ml   | 24 ml   | 28 ml   | 28 ml   |  |  |
| GRAMS PER GALLON - B1 & B2 = 400G                                   |         |         |         |         |  |  |
| Bloom                                                               | Week 1  | Week 2  | Week 3  | Week 4  |  |  |
| <b>B1</b>                                                           | 28 ml   | 28 ml   | 28 ml   | 28 ml   |  |  |
| <b>B2</b>                                                           | 28 ml   | 28 ml   | 28 ml   | 38 ml   |  |  |
| Dloom                                                               | Week 5  | Week 6  | Week 7  | Week 8  |  |  |
| Bloom                                                               | vveek o | vveek o | vveek / | vveek o |  |  |
| <b>B1</b>                                                           | 28 ml   | 19 ml   |         |         |  |  |
| <b>B2</b>                                                           | 19 ml   | 19 ml   |         |         |  |  |
| GRAMS PER GALLON - FULL TILT <sup>™</sup> = 400G                    |         |         |         |         |  |  |
| Bloom                                                               | Week 5  | Week 6  | Week 7  | Week 8  |  |  |
| Full Tilt <sup>™</sup>                                              | 28 ml   | 38 ml   | 76 ml   |         |  |  |
| <b>TIPS</b><br>Use RO or Distilled water with concentrated batches. |         |         |         |         |  |  |