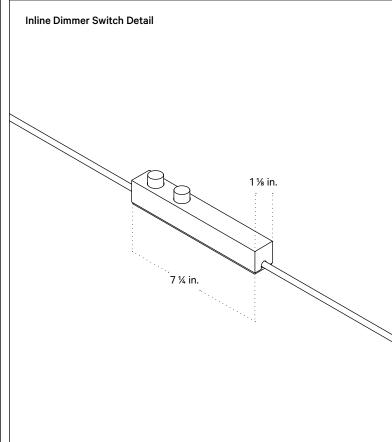

## Notes

 This floor lamp has a metal inline dimmer switch. The dimmer switch is located 4 feet from the base of the fixture and 8-feet from the end of the 16-foot black cord; length and color are not customizable.