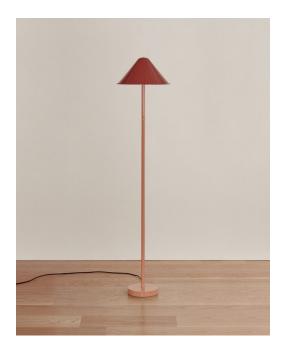

Eave Floor Lamp
Technical Specifications





## Eave Floor Lamp

## **Technical Specifications**

| Materials          | Steel                                                        |
|--------------------|--------------------------------------------------------------|
| Product weight     | 18.25 lbs                                                    |
| Lead time          | 3 days                                                       |
| Bulbs included (3) | E12 / 120V / 4.0 W / 220 lm<br>2000 K - 2800 K / warm on dim |
| Dimmer             | Integrated dimmer switch                                     |
| Cord length        | 16 feet                                                      |
| Max wattage        | 30 W                                                         |
| Certifications     | UL listed