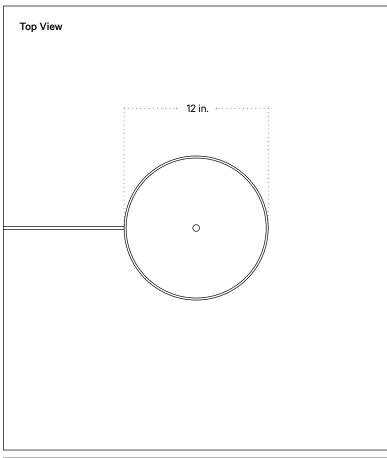

## **Technical Specifications**

| Materials          | Steel                                                        |
|--------------------|--------------------------------------------------------------|
| Product weight     | 18.25 lbs                                                    |
| Lead time          | 3 days                                                       |
| Bulbs included (3) | E12 / 120V / 4.0 W / 220 lm<br>2000 K - 2800 K / warm on dim |
| Dimmer             | Integrated dimmer switch                                     |
| Cord length        | 16 feet                                                      |
| Max wattage        | 30 W                                                         |
| Certifications     | UL listed                                                    |