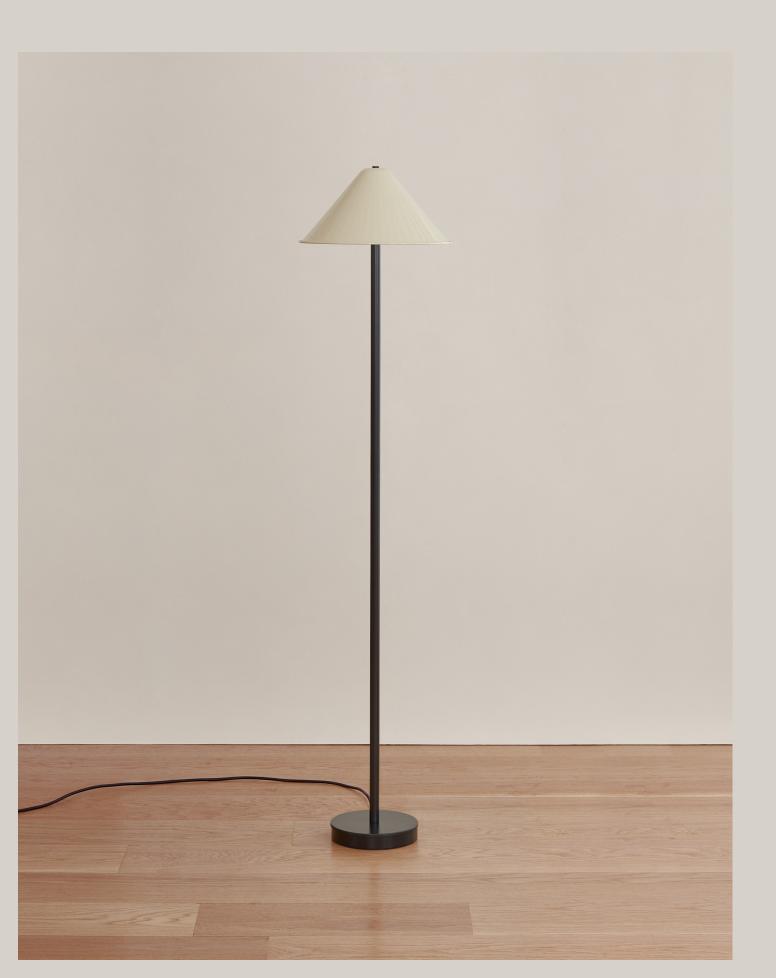

Eave Floor Lamp
Technical Specifications

## Eave Floor Lamp

## Notes

 This floor lamp has a metal inline dimmer switch. The dimmer switch is located 4 feet from the base of the fixture and 8-feet from the end of the 16-foot black cord; length and color are not customizable.