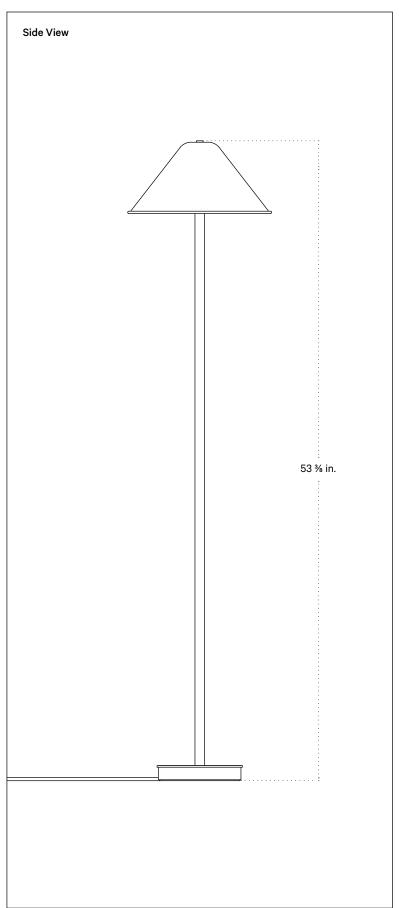

## **Technical Specifications**

| Materials          | Steel                                                        |
|--------------------|--------------------------------------------------------------|
| Product weight     | 18.25 lbs                                                    |
| Lead time          | 3 days                                                       |
| Bulbs included (3) | E12 / 120V / 4.0 W / 220 lm<br>2000 K - 2800 K / warm on dim |
| Dimmer             | Integrated dimmer switch                                     |
| Cord length        | 16 feet                                                      |
| Max wattage        | 30 W                                                         |
| Certifications     | UL listed                                                    |

## Notes

 This floor lamp has a metal inline dimmer switch. The dimmer switch is located 4 feet from the base of the fixture and 8-feet from the end of the 16-foot black cord; length and color are not customizable.