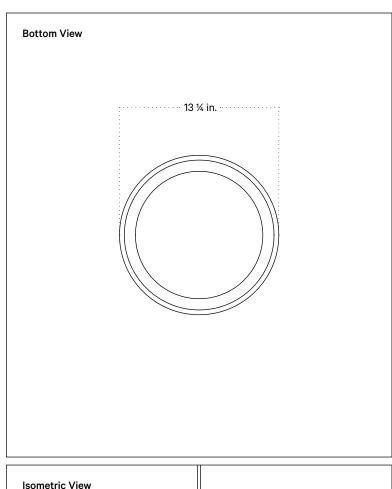

## Notes

- 1. This fixture comes with 8 feet of cord that can be shortened at time of installation.
- 2. Pendants with black, oxide red, reed green, or peach hardwire come with a black nylon cord.
- 3. Pendants with bone hardware come with a white nylon cord.
- 4. Pendants with brass, patina brass, blackened brass, or pewter hardware come with a chocolate brown fabric cord.
- 5. This fixture can be installed on a vaulted or sloped ceiling.
- 6. This fixture has handmade elements and may exhibit variability within the same piece. These variations are inherent in the production process and are not to be considered as defects. We do our best to maintain a consistent product while honoring handmade craftsmanship.
- 7. Dimensions may vary within one inch.