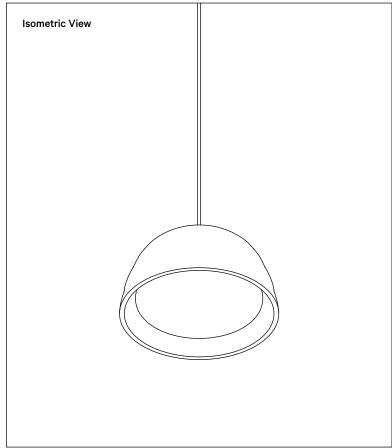

## Dome Pendant

## **Technical Specifications**

| Materials          | Ceramic, glass, steel or brass                   |
|--------------------|--------------------------------------------------|
| Product weight     | 5.75 lbs                                         |
| Lead time          | 12 weeks                                         |
| Bulbs included (1) | G9 / 120 V / 6.0 W / 600 lm<br>2700 K / dimmable |
| Dimmer             | TRIAC                                            |
| Suspension type    | Cord                                             |
| Max wattage        | 10 W                                             |
| Certifications     | UI listed damp-rated                             |