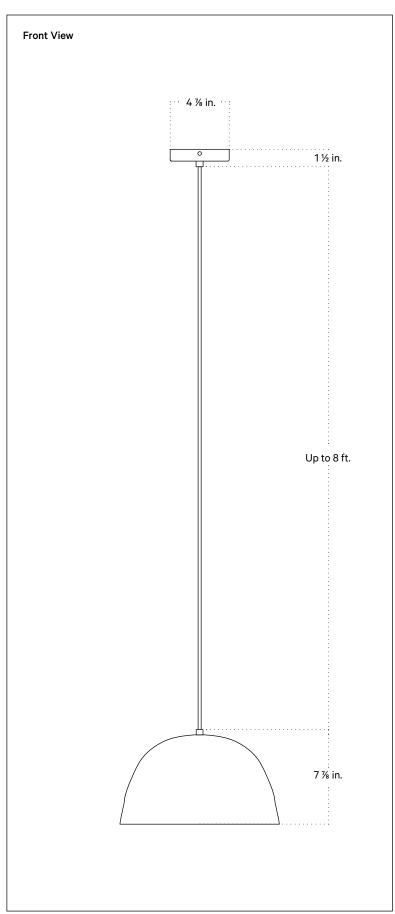

## Notes

- 1. This fixture comes with 8 feet of cord that can be shortened at time of installation.
- 2. Pendants with black, oxide red, reed green, or peach hardwire come with a black nylon cord.
- 3. Pendants with bone hardware come with a white nylon cord.
- 4. Pendants with brass, patina brass, blackened brass, or pewter hardware come with a chocolate brown fabric cord.
- 5. This fixture can be installed on a vaulted or sloped ceiling.
- 6. This fixture has handmade elements and may exhibit variability within the same piece. These variations are inherent in the production process and are not to be considered as defects. We do our best to maintain a consistent product while honoring handmade craftsmanship.
- 7. Dimensions may vary within one inch.