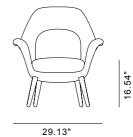

## Swoon Lounge Petit Wood base

By Space Copenhagen, 2019

| Model               | 1774 - Swoon Lounge Petit Wood Base                                                                                                                                                                                                                                                                                                                                                                                                                                                                                                                    |
|---------------------|--------------------------------------------------------------------------------------------------------------------------------------------------------------------------------------------------------------------------------------------------------------------------------------------------------------------------------------------------------------------------------------------------------------------------------------------------------------------------------------------------------------------------------------------------------|
| About               | A line extension from the Swoon Lounge, the Swoon<br>Lounge Petit has a similar shape but it's more<br>upright and somewhat smaller. The one-piece shell<br>merging the back, seat and armrests are fully<br>upholstered and comes with a seat and cushion to<br>add even more comfort. The legs are available in<br>solid wood. Choose from a range of fabrics and<br>leather to customise a solution that's ideal for hotel<br>lobbies and suites, bar lounge areas, private homes<br>or any corporate HQ.                                           |
| Product group       | Lounge chairs                                                                                                                                                                                                                                                                                                                                                                                                                                                                                                                                          |
| Measurements        | 29.13" W x 29.92" D x 33.46" H<br>Seat: 15.75" H                                                                                                                                                                                                                                                                                                                                                                                                                                                                                                       |
| Weight              | 13,5 kg                                                                                                                                                                                                                                                                                                                                                                                                                                                                                                                                                |
| Materials           | Legs of solid wood mounted directly into the chair<br>body with metal thread. Upholstered body made of<br>high pressure PUR-foam enforced with steel frame.<br>Seat and back cushion of low emission foam.<br>Upholstered body made of high pressure foam<br>enforced with steel frame. Seat and back cushion of<br>moulded low emission foam. Seat and back cushion<br>can be removed for cleaning. Other parts of the<br>upholstery is not removable. It is not possible to<br>combine more fabrics/ leathers in the different<br>upholstered parts. |
| Test & certificates | Oak is FSC® certified<br>Greenguard GOLD certified<br>EN 1022:2005, EN 16139:2013 (L2)                                                                                                                                                                                                                                                                                                                                                                                                                                                                 |
| Guarantee           | Fredericia Furniture A/S offers a 7 year guarantee<br>against manufacturing defects in standard products<br>(materials and construction). Wear and damage to<br>covers, surface treatment, inappropriate use and the<br>like are not covered by the warranty.                                                                                                                                                                                                                                                                                          |
| Download            | Click here to download images, architect files at our partner portal.                                                                                                                                                                                                                                                                                                                                                                                                                                                                                  |

## DRAWING