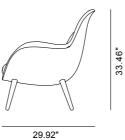

## Swoon Lounge Petit Wood base

By Space Copenhagen, 2019

| Model               | 1774 - Swoon Lounge Petit Wood Base                                                                                                                                                                                                                                                                                                                                                                                                                                                                                                                    |
|---------------------|--------------------------------------------------------------------------------------------------------------------------------------------------------------------------------------------------------------------------------------------------------------------------------------------------------------------------------------------------------------------------------------------------------------------------------------------------------------------------------------------------------------------------------------------------------|
| About               | A line extension from the Swoon Lounge, the Swoon<br>Lounge Petit has a similar shape but it's more<br>upright and somewhat smaller. The one-piece shell<br>merging the back, seat and armrests are fully<br>upholstered and comes with a seat and cushion to<br>add even more comfort. The legs are available in<br>solid wood. Choose from a range of fabrics and<br>leather to customise a solution that's ideal for hotel<br>lobbies and suites, bar lounge areas, private homes<br>or any corporate HQ.                                           |
| Product group       | Lounge chairs                                                                                                                                                                                                                                                                                                                                                                                                                                                                                                                                          |
| Measurements        | 29.13" W x 29.92" D x 33.46" H<br>Seat: 15.75" H                                                                                                                                                                                                                                                                                                                                                                                                                                                                                                       |
| Weight              | 13,5 kg                                                                                                                                                                                                                                                                                                                                                                                                                                                                                                                                                |
| Materials           | Legs of solid wood mounted directly into the chair<br>body with metal thread. Upholstered body made of<br>high pressure PUR-foam enforced with steel frame.<br>Seat and back cushion of low emission foam.<br>Upholstered body made of high pressure foam<br>enforced with steel frame. Seat and back cushion of<br>moulded low emission foam. Seat and back cushion<br>can be removed for cleaning. Other parts of the<br>upholstery is not removable. It is not possible to<br>combine more fabrics/ leathers in the different<br>upholstered parts. |
| Test & certificates | Oak is FSC® certified<br>Greenguard GOLD certified<br>EN 1022:2005, EN 16139:2013 (L2)                                                                                                                                                                                                                                                                                                                                                                                                                                                                 |
| Guarantee           | Fredericia Furniture A/S offers a 7 year guarantee<br>against manufacturing defects in standard products<br>(materials and construction). Wear and damage to<br>covers, surface treatment, inappropriate use and the<br>like are not covered by the warranty.                                                                                                                                                                                                                                                                                          |
| Download            | Click here to download images, architect files at our partner portal.                                                                                                                                                                                                                                                                                                                                                                                                                                                                                  |

## DRAWING