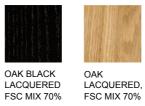

### WOOD / METAL FRAME

MIX 70%

WALNUT LACQUERED

FSC MIX 70%

Upholstery according to current price list.