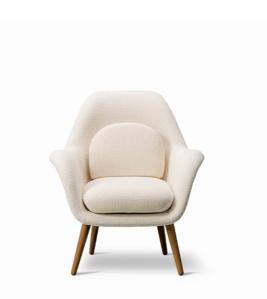

## Swoon Lounge Petit Wood base

By Space Copenhagen, 2019

| Model               | 1774 - Swoon Lounge Petit Wood Base                                                                                                                                                                                                                                                                                                                                                                                                                                                                                                                    |
|---------------------|--------------------------------------------------------------------------------------------------------------------------------------------------------------------------------------------------------------------------------------------------------------------------------------------------------------------------------------------------------------------------------------------------------------------------------------------------------------------------------------------------------------------------------------------------------|
| About               | A line extension from the Swoon Lounge, the Swoon<br>Lounge Petit has a similar shape but it's more<br>upright and somewhat smaller. The one-piece shell<br>merging the back, seat and armrests are fully<br>upholstered and comes with a seat and cushion to<br>add even more comfort. The legs are available in<br>solid wood. Choose from a range of fabrics and<br>leather to customise a solution that's ideal for hotel<br>lobbies and suites, bar lounge areas, private homes<br>or any corporate HQ.                                           |
| Product group       | Lounge chairs                                                                                                                                                                                                                                                                                                                                                                                                                                                                                                                                          |
| Measurements        | 29.13" W x 29.92" D x 33.46" H<br>Seat: 15.75" H                                                                                                                                                                                                                                                                                                                                                                                                                                                                                                       |
| Weight              | 13,5 kg                                                                                                                                                                                                                                                                                                                                                                                                                                                                                                                                                |
| Materials           | Legs of solid wood mounted directly into the chair<br>body with metal thread. Upholstered body made of<br>high pressure PUR-foam enforced with steel frame.<br>Seat and back cushion of low emission foam.<br>Upholstered body made of high pressure foam<br>enforced with steel frame. Seat and back cushion of<br>moulded low emission foam. Seat and back cushion<br>can be removed for cleaning. Other parts of the<br>upholstery is not removable. It is not possible to<br>combine more fabrics/ leathers in the different<br>upholstered parts. |
| Test & certificates | Oak is FSC® certified<br>Greenguard GOLD certified<br>EN 1022:2005, EN 16139:2013 (L2)                                                                                                                                                                                                                                                                                                                                                                                                                                                                 |
| Guarantee           | Fredericia Furniture A/S offers a 7 year guarantee<br>against manufacturing defects in standard products<br>(materials and construction). Wear and damage to<br>covers, surface treatment, inappropriate use and the<br>like are not covered by the warranty.                                                                                                                                                                                                                                                                                          |
| Download            | Click here to download images, architect files at our partner portal.                                                                                                                                                                                                                                                                                                                                                                                                                                                                                  |