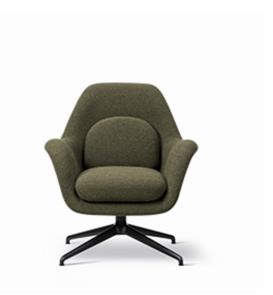

## Swoon Lounge Petit Swivel base

By Space Copenhagen, 2019

| Model               | 1776 - Swoon Lounge Petit Swivel Base                                                                                                                                                                                                                                                                                                                                                                                                                                                                                                                          |
|---------------------|----------------------------------------------------------------------------------------------------------------------------------------------------------------------------------------------------------------------------------------------------------------------------------------------------------------------------------------------------------------------------------------------------------------------------------------------------------------------------------------------------------------------------------------------------------------|
| About               | A line extension from the Swoon Lounge, the Swoon<br>Lounge Petit has a similar shape but it's more<br>upright and somewhat smaller. The one-piece shell<br>merging the back, seat and armrests are fully<br>upholstered and come with a seat and cushion to<br>add even more comfort. The legs are available in<br>solid wood. Choose from a range of fabrics and<br>leather to customise a solution that's ideal for hotel<br>lobbies and suites, bar lounge areas, private homes<br>or any corporate HQ.                                                    |
| Product group       | Lounge chairs                                                                                                                                                                                                                                                                                                                                                                                                                                                                                                                                                  |
| Measurements        | 29.13" W x 29.92" D x 33.46" H<br>Seat: 15.75" H                                                                                                                                                                                                                                                                                                                                                                                                                                                                                                               |
| Weight              | 18 kg                                                                                                                                                                                                                                                                                                                                                                                                                                                                                                                                                          |
| Materials           | 4-leg swivel base of steel mounted directly into the<br>chair body with metal screws. Upholstered body<br>made of high pressure PUR-foam enforced with<br>steel frame. Seat and back cushion of low emission<br>foam. Upholstered body made of high pressure<br>foam enforced with steel frame. Seat and back<br>cushion of moulded low emission foam. Seat and<br>back cushion can be removed for cleaning. Other<br>parts of the upholstery is not removable. It is not<br>possible to combine more fabrics/ leathers in the<br>different upholstered parts. |
| Test & certificates | Greenguard GOLD certified                                                                                                                                                                                                                                                                                                                                                                                                                                                                                                                                      |
| Guarantee           | Fredericia Furniture A/S offers a 7 year guarantee<br>against manufacturing defects in standard products<br>(materials and construction). Wear and damage to<br>covers, surface treatment, inappropriate use and the<br>like are not covered by the warranty.                                                                                                                                                                                                                                                                                                  |
| Download            | Click here to download images, architect files at our partner portal.                                                                                                                                                                                                                                                                                                                                                                                                                                                                                          |