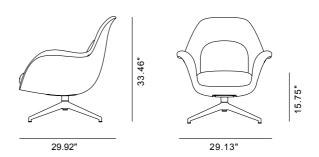

## Swoon Lounge Petit Swivel base

By Space Copenhagen, 2019

| Model               | 1776 - Swoon Lounge Petit Swivel Base                                                                                                                                                                                                                                                                                                                                                                                                                                                                                                                          |
|---------------------|----------------------------------------------------------------------------------------------------------------------------------------------------------------------------------------------------------------------------------------------------------------------------------------------------------------------------------------------------------------------------------------------------------------------------------------------------------------------------------------------------------------------------------------------------------------|
| About               | A line extension from the Swoon Lounge, the Swoon<br>Lounge Petit has a similar shape but it's more<br>upright and somewhat smaller. The one-piece shell<br>merging the back, seat and armrests are fully<br>upholstered and come with a seat and cushion to<br>add even more comfort. The legs are available in<br>solid wood. Choose from a range of fabrics and<br>leather to customise a solution that's ideal for hotel<br>lobbies and suites, bar lounge areas, private homes<br>or any corporate HQ.                                                    |
| Product group       | Lounge chairs                                                                                                                                                                                                                                                                                                                                                                                                                                                                                                                                                  |
| Measurements        | 29.13" W x 29.92" D x 33.46" H<br>Seat: 15.75" H                                                                                                                                                                                                                                                                                                                                                                                                                                                                                                               |
| Weight              | 18 kg                                                                                                                                                                                                                                                                                                                                                                                                                                                                                                                                                          |
| Materials           | 4-leg swivel base of steel mounted directly into the<br>chair body with metal screws. Upholstered body<br>made of high pressure PUR-foam enforced with<br>steel frame. Seat and back cushion of low emission<br>foam. Upholstered body made of high pressure<br>foam enforced with steel frame. Seat and back<br>cushion of moulded low emission foam. Seat and<br>back cushion can be removed for cleaning. Other<br>parts of the upholstery is not removable. It is not<br>possible to combine more fabrics/ leathers in the<br>different upholstered parts. |
| Test & certificates | Greenguard GOLD certified                                                                                                                                                                                                                                                                                                                                                                                                                                                                                                                                      |
| Guarantee           | Fredericia Furniture A/S offers a 7 year guarantee<br>against manufacturing defects in standard products<br>(materials and construction). Wear and damage to<br>covers, surface treatment, inappropriate use and the<br>like are not covered by the warranty.                                                                                                                                                                                                                                                                                                  |
| Download            | Click here to download images, architect files at our partner portal.                                                                                                                                                                                                                                                                                                                                                                                                                                                                                          |

## DRAWING