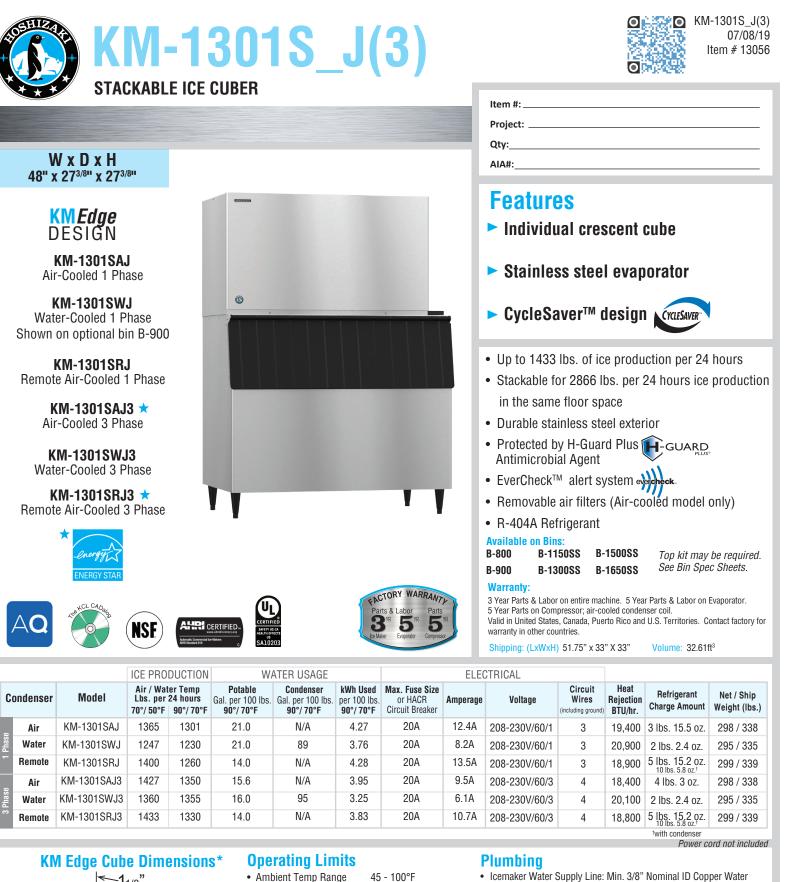

- **1**1/2 1/2 \* approximate size in inches, image not to scale
- · Ambient Temp Range
- Water Temp Range
- Water Pressure Voltage Range
  - 187 253V

## Service

- · Panels easily removed and all components accessible for service.
- · Allow 6" (15cm) clearance at rear, sides, and top for proper air circulation and ease of maintenance/ service

45 - 90°F

10 - 113 PSIG

- Icemaker Water Supply Line: Min. 3/8" Nominal ID Copper Water Tubing or Equivalent
- Icemaker Drain Line: Min. 3/4" Nominal ID Hard Pipe or Equivalent Water-Cooled Model (Lines Must Be Independent of Icemaker)
- Condenser Water Supply Line: Min. 3/8" Nominal ID Copper Water Tubing or Equivalent
- Condenser Drain/Return Line: Min. 3/8" Nominal ID Hard Pipe (open drain system) or Copper Water Tubing (closed loop system) or Equivalent