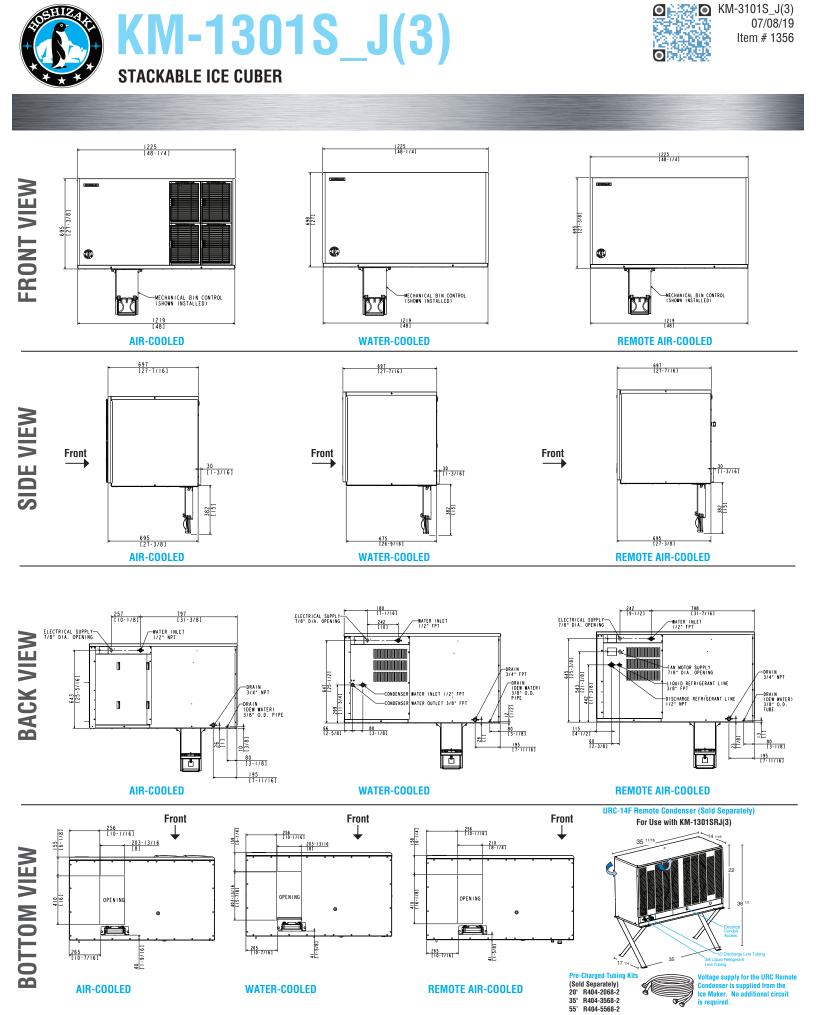

- **1**1/2 1/2 \* approximate size in inches, image not to scale
- · Ambient Temp Range
- Water Temp Range
- Water Pressure Voltage Range
  - 187 253V

## Service

- · Panels easily removed and all components accessible for service.
- · Allow 6" (15cm) clearance at rear, sides, and top for proper air circulation and ease of maintenance/ service

45 - 90°F

10 - 113 PSIG

- Icemaker Water Supply Line: Min. 3/8" Nominal ID Copper Water Tubing or Equivalent
- Icemaker Drain Line: Min. 3/4" Nominal ID Hard Pipe or Equivalent Water-Cooled Model (Lines Must Be Independent of Icemaker)
- Condenser Water Supply Line: Min. 3/8" Nominal ID Copper Water Tubing or Equivalent
- Condenser Drain/Return Line: Min. 3/8" Nominal ID Hard Pipe (open drain system) or Copper Water Tubing (closed loop system) or Equivalent