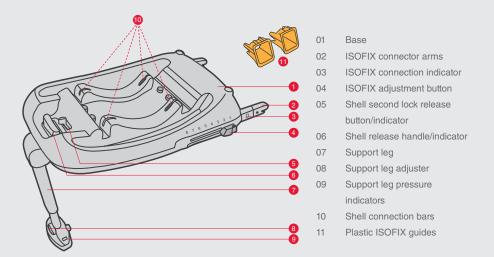

Check that the ISOFIX CHILD RESTRAINT SYSTEM has been installed correctly.

Insert the two plastic ISOFIX guides and hook them onto the vehicle ISOFIX points.

The plastic guides can help identify the vehicle ISOFIX points and make installation easier. They can also help with the protection of your vehicle seat.

- 2 Pull out the support leg from the attachment.
- 3 Pinch the Adjustment Buttons(a) on each side of the ISOFIX base and slide out the arms(b&c). ISOFIX has 8 positions, which adjust the length.

4 Connect the ISOFIX arms onto the vehicle ISOFIX points.

Note: see picture 4(a), need to push the ISOFIX adjuster button on both two sides. In order to make assembly easier, we suggest to adjust the ISOFIX to the longest position.

- 5 Push the Adjust buttons toward the vehicle's anchors until both connnectors are locked and the indicators show green on both sides.
- 6 Push the base towards the seat back, making sure the base is installed firmly against the seat back.

Note: the adjust buttons on both two sides must in the same location

- Push the support leg adjuster and adjust the support leg so that it makes full and firm contact with the vehicle floor. The two pressure monitors at the base of the support leg must turn from red to green confirming firm contact. Check that the front support leg clicks into position and is correctly adjusted.
- 3 Lower the car seat on to the ISOFIX Base and make sure that all 4 connection bars engage firmly and click into position on the base connection points (parts list no.10) Make sure the car seat handle is in the upright position and that it "clicks" into place.
- Lift the car seat to make sure that all four connections have engaged correctly and the three connection indicators have changed from red to green(parts list no.5/6/9)
- Do not place the front support leg on a floor storage compartment lid. The front support leg MUST make full and firm contact with the vehicle floor.
- Make sure that the support leg does not raise the base from the surface of the vehicle seat.

#### Detaching the Car Seat from the ISOFIX Base

- Push the shell release button to the left, at the same time pull the shell release button handle indicator, then you can move out the shell.
- 11 Carefully lift the car seat from the ISOFIX Base.

### Removing the ISOFIX Base from the vehicle

Push the ISOFIX adjustment button, and the ISOFIX connector arms will pop-up automatically, then the base of ISOFIX can move out from the seat of car.

Pushing the support leg adjustment button to adjust the front support leg to the required length. Reattach to the holder position under the base. Carefully remove the base from your vehicle.