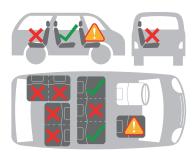

| 1 | On outer rear seat             | YES |
|---|--------------------------------|-----|
| X | On centre rear seat            | NO  |
| × | On a rearward-facing seat      | NO  |
| × | On seats facing sidewards      | NO  |
| × | On rear seat with lapbelt only | NO  |
|   | Front seat with airbag off     | YES |

Do not use on a passenger seat with a front airbag.