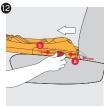

### Removing the ISOFIX Base from the vehicle

Push the ISOFIX adjustment button, and the ISOFIX connector arms will pop-up automatically, then the base of ISOFIX can move out from the seat of car.

Pushing the support leg adjustment button to adjust the front support leg to the required length. Reattach to the holder position under the base. Carefully remove the base from your vehicle.