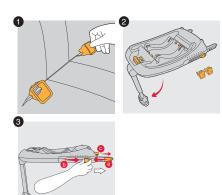

Check that the ISOFIX CHILD RESTRAINT SYSTEM has been installed correctly.

Insert the two plastic ISOFIX guides and hook them onto the vehicle ISOFIX points.

The plastic guides can help identify the vehicle ISOFIX points and make installation easier. They can also help with the protection of your vehicle seat.

- 2 Pull out the support leg from the attachment.
- 3 Pinch the Adjustment Buttons(a) on each side of the ISOFIX base and slide out the arms(b&c). ISOFIX has 8 positions, which adjust the length.

4 Connect the ISOFIX arms onto the vehicle ISOFIX points.

Note: see picture 4(a), need to push the ISOFIX adjuster button on both two sides. In order to make assembly easier, we suggest to adjust the ISOFIX to the longest position.

- 5 Push the Adjust buttons toward the vehicle's anchors until both connnectors are locked and the indicators show green on both sides.
- 6 Push the base towards the seat back, making sure the base is installed firmly against the seat back.