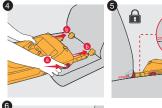

Note: see picture 4(a), need to push the ISOFIX adjuster button on both two sides. In order to make assembly easier, we suggest to adjust the ISOFIX to the longest position.

- 5 Push the Adjust buttons toward the vehicle's anchors until both connnectors are locked and the indicators show green on both sides.
- 6 Push the base towards the seat back, making sure the base is installed firmly against the seat back.

Note: the adjust buttons on both two sides must in the same location

- Push the support leg adjuster and adjust the support leg so that it makes full and firm contact with the vehicle floor. The two pressure monitors at the base of the support leg must turn from red to green confirming firm contact. Check that the front support leg clicks into position and is correctly adjusted.
- 3 Lower the car seat on to the ISOFIX Base and make sure that all 4 connection bars engage firmly and click into position on the base connection points (parts list no.10) Make sure the car seat handle is in the upright position and that it "clicks" into place.
- Lift the car seat to make sure that all four connections have engaged correctly and the three connection indicators have changed from red to green(parts list no.5/6/9)
- Do not place the front support leg on a floor storage compartment lid. The front support leg MUST make full and firm contact with the vehicle floor.
- Make sure that the support leg does not raise the base from the surface of the vehicle seat.