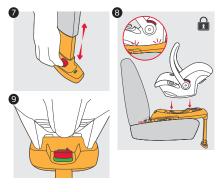

- 2 Pull out the support leg from the attachment.
- 3 Pinch the Adjustment Buttons(a) on each side of the ISOFIX base and slide out the arms(b&c). ISOFIX has 8 positions, which adjust the length.

4 Connect the ISOFIX arms onto the vehicle ISOFIX points.

Note: see picture 4(a), need to push the ISOFIX adjuster button on both two sides. In order to make assembly easier, we suggest to adjust the ISOFIX to the longest position.

- 5 Push the Adjust buttons toward the vehicle's anchors until both connnectors are locked and the indicators show green on both sides.
- 6 Push the base towards the seat back, making sure the base is installed firmly against the seat back.

Note: the adjust buttons on both two sides must in the same location

- Push the support leg adjuster and adjust the support leg so that it makes full and firm contact with the vehicle floor. The two pressure monitors at the base of the support leg must turn from red to green confirming firm contact. Check that the front support leg clicks into position and is correctly adjusted.
- 3 Lower the car seat on to the ISOFIX Base and make sure that all 4 connection bars engage firmly and click into position on the base connection points (parts list no.10) Make sure the car seat handle is in the upright position and that it "clicks" into place.
- Lift the car seat to make sure that all four connections have engaged correctly and the three connection indicators have changed from red to green(parts list no.5/6/9)
- Do not place the front support leg on a floor storage compartment lid. The front support leg MUST make full and firm contact with the vehicle floor.
- Make sure that the support leg does not raise the base from the surface of the vehicle seat.