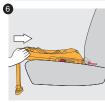

Check that the ISOFIX CHILD RESTRAINT SYSTEM has been installed correctly.

Insert the two plastic ISOFIX guides and hook them onto the vehicle ISOFIX points.

The plastic guides can help identify the vehicle ISOFIX points and make installation easier. They can also help with the protection of your vehicle seat.

- 2 Pull out the support leg from the attachment.
- 3 Pinch the Adjustment Buttons(a) on each side of the ISOFIX base and slide out the arms(b&c). ISOFIX has 8 positions, which adjust the length.

4 Connect the ISOFIX arms onto the vehicle ISOFIX points.