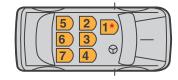

Note: the adjust buttons on both two sides must in the same location

- Push the support leg adjuster and adjust the support leg so that it makes full and firm contact with the vehicle floor. The two pressure monitors at the base of the support leg must turn from red to green confirming firm contact. Check that the front support leg clicks into position and is correctly adjusted.
- 3 Lower the car seat on to the ISOFIX Base and make sure that all 4 connection bars engage firmly and click into position on the base connection points (parts list no.10) Make sure the car seat handle is in the upright position and that it "clicks" into place.
- Lift the car seat to make sure that all four connections have engaged correctly and the three connection indicators have changed from red to green(parts list no.5/6/9)
- Do not place the front support leg on a floor storage compartment lid. The front support leg MUST make full and firm contact with the vehicle floor.
- Make sure that the support leg does not raise the base from the surface of the vehicle seat.