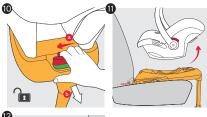

Note: the adjust buttons on both two sides must in the same location

- Push the support leg adjuster and adjust the support leg so that it makes full and firm contact with the vehicle floor. The two pressure monitors at the base of the support leg must turn from red to green confirming firm contact. Check that the front support leg clicks into position and is correctly adjusted.
- 3 Lower the car seat on to the ISOFIX Base and make sure that all 4 connection bars engage firmly and click into position on the base connection points (parts list no.10) Make sure the car seat handle is in the upright position and that it "clicks" into place.
- Lift the car seat to make sure that all four connections have engaged correctly and the three connection indicators have changed from red to green(parts list no.5/6/9)
- Do not place the front support leg on a floor storage compartment lid. The front support leg MUST make full and firm contact with the vehicle floor.
- Make sure that the support leg does not raise the base from the surface of the vehicle seat.

#### Detaching the Car Seat from the ISOFIX Base

- Push the shell release button to the left, at the same time pull the shell release button handle indicator, then you can move out the shell.
- 11 Carefully lift the car seat from the ISOFIX Base.

### Removing the ISOFIX Base from the vehicle

Push the ISOFIX adjustment button, and the ISOFIX connector arms will pop-up automatically, then the base of ISOFIX can move out from the seat of car.

Pushing the support leg adjustment button to adjust the front support leg to the required length. Reattach to the holder position under the base. Carefully remove the base from your vehicle.