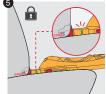

Note: the adjust buttons on both two sides must in the same location

- Push the support leg adjuster and adjust the support leg so that it makes full and firm contact with the vehicle floor. The two pressure monitors at the base of the support leg must turn from red to green confirming firm contact. Check that the front support leg clicks into position and is correctly adjusted.
- 3 Lower the car seat on to the ISOFIX Base and make sure that all 4 connection bars engage firmly and click into position on the base connection points (parts list no.10) Make sure the car seat handle is in the upright position and that it "clicks" into place.
- Lift the car seat to make sure that all four connections have engaged correctly and the three connection indicators have changed from red to green(parts list no.5/6/9)
- Do not place the front support leg on a floor storage compartment lid. The front support leg MUST make full and firm contact with the vehicle floor.
- Make sure that the support leg does not raise the base from the surface of the vehicle seat.