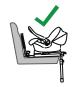

Note: the adjust buttons on both two sides must in the same location

- Push the support leg adjuster and adjust the support leg so that it makes full and firm contact with the vehicle floor. The two pressure monitors at the base of the support leg must turn from red to green confirming firm contact. Check that the front support leg clicks into position and is correctly adjusted.
- 3 Lower the car seat on to the ISOFIX Base and make sure that all 4 connection bars engage firmly and click into position on the base connection points (parts list no.10) Make sure the car seat handle is in the upright position and that it "clicks" into place.
- Lift the car seat to make sure that all four connections have engaged correctly and the three connection indicators have changed from red to green(parts list no.5/6/9)
- Do not place the front support leg on a floor storage compartment lid. The front support leg MUST make full and firm contact with the vehicle floor.
- Make sure that the support leg does not raise the base from the surface of the vehicle seat.