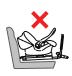

#### INFORMATION

- Do not place the front support leg on a floor storage compartment lid, the floor storage compartment lid support leg must make full and firm contact with the vehicle chassis.
- Please consult with the vehicle manufacturer regarding access to ISOFIX points.
- Because of the vehicle seat position care must be taken to correctly attach the child restraint system to the ISOFIX points.
- · Vehicle seat (mid row) must be adjusted forward.
- Adjust the vehicle seat so that the base front support leg does not make contact with the floor storage compartment.
- Vehicle seat has to be fully adjusted to the rear most position.