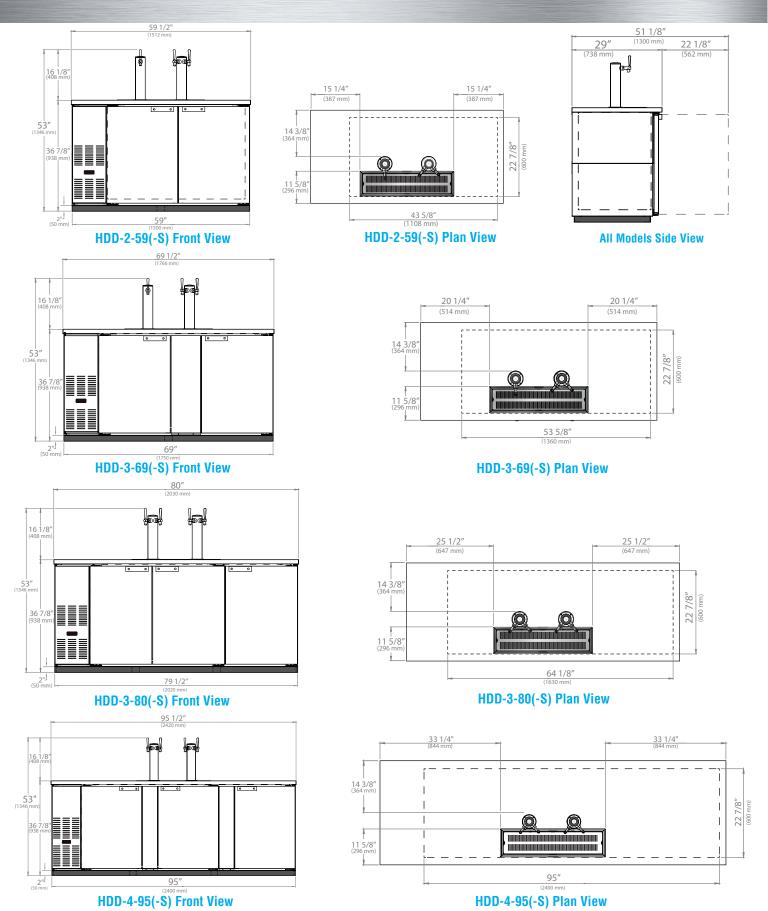

| Model         | Cabinet Dimensions<br>W x D x H | Capacity<br>(AHAM) cu ft | Door(s) | Tower(s) | Tap(s) | 1/2 Barrel(s) | HP  | Amps | Voltage | NEMA Plug | Shipping Dimensions<br>W x D x H | Shipping<br>Weight |
|---------------|---------------------------------|--------------------------|---------|----------|--------|---------------|-----|------|---------|-----------|----------------------------------|--------------------|
| HDD-2-59(-S*) | 59.5" x 29" x 36.88"            | 18.45 ft <sup>3</sup>    | 2       | 2        | 3      | 3             | 1/3 | 5.2  | 115     | 5-15P     | 63.5" x 33" x 42"                | 343 lbs.           |
| HDD-3-69(-S*) | 69.5" x 29" x36.88"             | 22.14 ft <sup>3</sup>    | 2       | 2        | 3      | 3             | 1/3 | 5.2  | 115     | 5-15P     | 73.5" x 33" x 42"                | 370 lbs.           |
| HDD-3-80(-S*) | 80" x 29" x 36.88"              | 26.79 ft <sup>3</sup>    | 3       | 2        | 4      | 4             | 1/3 | 5.2  | 115     | 5-15P     | 84" x 33" x 42"                  | 396 lbs.           |
| HDD-4-95(-S*) | 95.5" x 29" x 36.88"            | 32.53 ft <sup>3</sup>    | 3       | 2        | 4      | 5             | 1/3 | 5.2  | 115     | 5-15P     | 101" x 33" x 42"                 | 429 lbs.           |