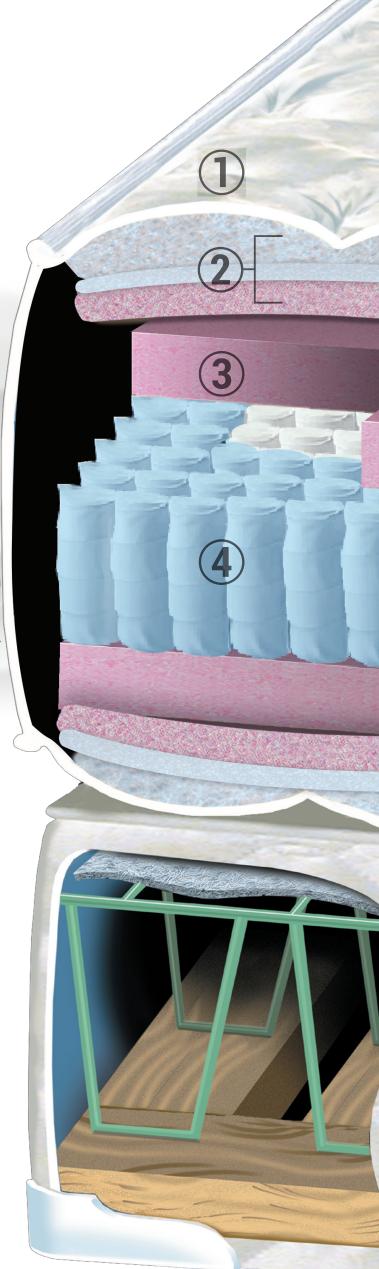

# HARPSWELL PLUSH

1 COVER
Stretch Knit Fabric

### **2** DEEP-QUILTED TOP PANEL

#### 4" Polyester Fiber

» Additional surface comfort and breathability.

#### **Cotton Fiber**

» Ultra-comfortable material, especially great for those with allergies.

#### **Super-Soft Foam**

» Developed for luxurious feeland breathability.

# **3 UPHOLSTERY**

#### 2" Super Soft Foam

» Just the right combination deepens surface comfort and long-lasting resiliency.

## **4** SUPPORT SYSTEM

682 8" Bolsa® Encased Coil Featuring the Caliber™ ActivEdge Support System

» For additional support and comfort.

#### **FOUNDATION**

#### **Limited-Deflection Box Spring**

» For deep-response stability and long-lasting durability.