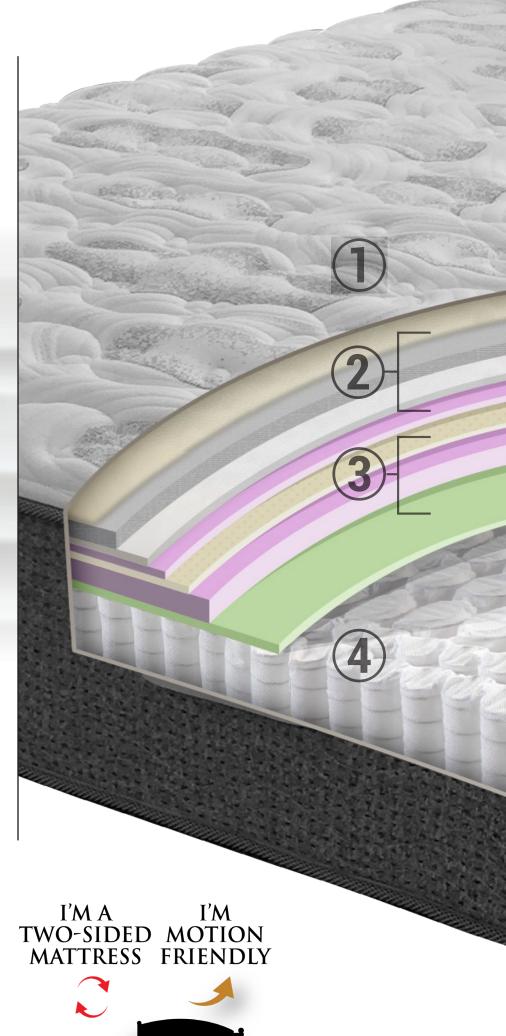

## 1 COVER

## **Ultra Premium Optic White & Grey** Stretch Knit Fabric

» Plus heavy upholstery-grade, premium border fabric.

#### 2" HR Super Soft Foam

» Deepens surface comfort and support.

#### 1/2" Firm Support Foam

» Deepens surface comfort and support.

## 2 QUILT

#### 2" GOTS Certified Organic Wool

» Natural and breathable-plus, anti-microbial, antibacterial and dust mite resistant.

## 2" Polyester Fiber

» Additional surface comfort and breathability.

#### 1/2" FR Cotton Fiber

» Ultra-comfortable material, especially great for those with allergies.

## **HR Super Soft Foam**

» Deepens surface comfort and long-lasting resiliency.

## **3 UPHOLSTERY**

## 1/2" Firm Vytex Latex

- » The purest in sleep technology-hypoallergenic, toxin free, dust mite resistant, mold & mildew free.
- » Protein free.
- » The most durable latex product available.
- » 4x more breathable than other latex or foam mattresses, keeping the body cool during sleep.

## **(4) SUPPORT SYSTEM**

## 1057 Bolsa® with Quantum® Edge **Encased Coil**

- » Unprecedented level of comfort and support.
- » Bends easily, resulting in less wear and tear the adjustable base.
- » Support all the way to the edge of the bed.
- » Sleeps cooler than foam.